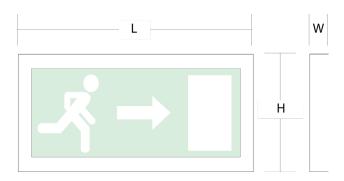

Example Code: PAE-MAX WH UA EM3

| Product | L x W x H (mm) | Ctt Watts | Luminaire / Lumens | LL / CW | Colour Temp | Ra  | Colour Consistency | L70 / B10 |
|---------|----------------|-----------|--------------------|---------|-------------|-----|--------------------|-----------|
| PAE MAX | 315 x 190 x 30 | 3.1       | -                  | -       | 4000K       | >80 | SDCM 2             | >50K      |