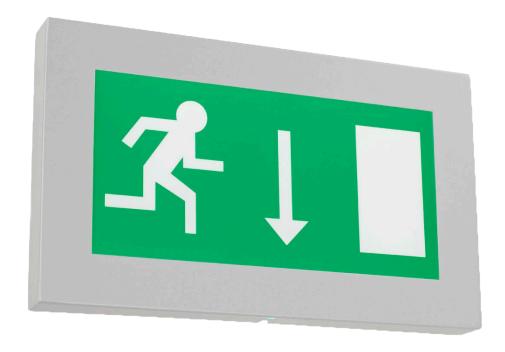

## PAE-MAX

Attractive slimline wall mounted LED exit sign luminaire. Comprised of a galvanised steel backplate and a decorative front section.

 $15\ x$  LEDs offer bright and even illumination with a 25m viewing distance and a lifespan of up to 50,000 hours.

- Textured White as standard, also available in silver/grey.
- Supplied with integral maintained 3 hour emergency as standard.
- DALI/Self-Test Emergency also available.
- Various legends to choose from.
- 5 Year Guarantee