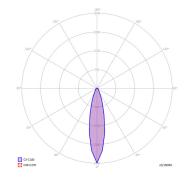

## PAE-MTS(F)

Versatile LED emergency lighting projector, simple and effective ideal for a wide range of applications.

Available as narrow beam (MTS) or wide beam (MTF), ideal for open area and escape lighting.