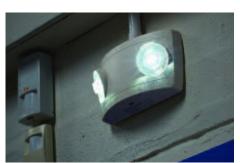

## PAE-MTS(F)

Versatile LED emergency lighting projector, simple and effective ideal for a wide range of applications.

Available as narrow beam (MTS) or wide beam (MTF), ideal for open area and escape lighting.

Example Code: PAE-MTS(F) WB EM3

Different Optics

Wall Installation

Datasheet Code: PAE-MTS(F)

| Product    | L x W x H (mm) | Ctt Watts | Luminaire / Lumens | LL / CW | Colour Temp | Ra  | Colour Consistency | L70 / B10 |
|------------|----------------|-----------|--------------------|---------|-------------|-----|--------------------|-----------|
| PAF MTS(F) | 186 x 108 x 55 | 4         | 220                | _       | 4000K       | >80 | SDCM 2             | >50K      |