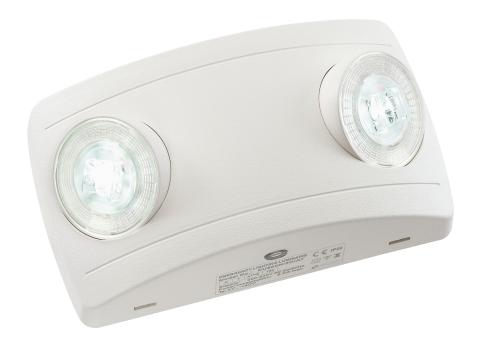

## PAE-MTS(F)

Versatile LED emergency lighting projector, simple and effective ideal for a wide range of applications.

Available as narrow beam (MTS) or wide beam (MTF), ideal for open area and escape lighting.

- Textured White as standard.
- Supplied with integral maintained 3 hour emergency as standard.
- DALI/Self-Test Emergency also available.
- 5 Year Guarantee