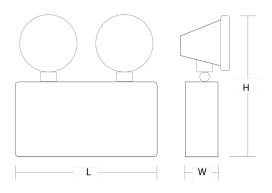

Example Code: PAE-MTS(F) WB EM3

Different Optics

Wall Installation

Datasheet Code: PAE-MTS(F)

| Product    | L x W x H (mm) | Ctt Watts | Luminaire / Lumens | LL / CW | Colour Temp | Ra  | Colour Consistency | L70 / B10 |
|------------|----------------|-----------|--------------------|---------|-------------|-----|--------------------|-----------|
| PAF MTS(F) | 186 x 108 x 55 | 4         | 220                | _       | 4000K       | >80 | SDCM 2             | >50K      |