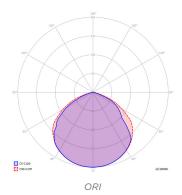

## **PAEX-ORI**

The PAEX-ORI cut-off architectural wall luminaire is designed to replace HID lighting systems from 150w to 250 MH or HPS.

Typical wall mounted lighting applications include retail centres, industrialparks, schools and universities, public transit and airports, office buildings and medical facilities.