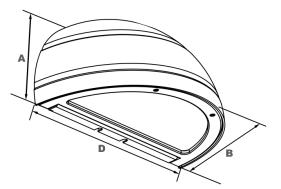

Example Code: PAEX-ORI FO

| Product  | D x B x A (mm)  | Ctt Watts | Luminaire / Lumens | LL / CW | Colour Temp | Ra  | Colour Consistency | L70 / B10 |
|----------|-----------------|-----------|--------------------|---------|-------------|-----|--------------------|-----------|
| PAEX-ORI | 460 x 229 x 233 | 52        | 5344               | 102     | 5000K       | >80 | SDCM 2             | >393K     |