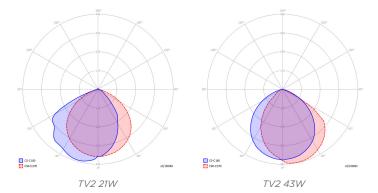

Example Code: PAEX-TV2 20 S FO

TV2 with Yoke Attachement

Datasheet Code: PAEX-TV2

| Product     | D x B x A (mm)  | Ctt Watts | Luminaire / Lumens | LL / CW | Colour Temp | Ra  | Colour Consistency | L70 / B10 |
|-------------|-----------------|-----------|--------------------|---------|-------------|-----|--------------------|-----------|
| PAEX-TV2 20 | 168 x 200 x 114 | 21        | 2300               | 110     | 4100K       | >80 | SDCM 2             | 84K       |
| PAEX-TV2 40 | 168 x 200 x 114 | 43        | 4025               | 94      | 4100K       | >80 | SDCM 2             | 84K       |