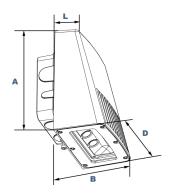

Example Code: PAEX-TV2 20 S FO

TV2 with Yoke Attachement

Datasheet Code: PAEX-TV2

| Product     | D x B x A (mm)  | Ctt Watts | Luminaire / Lumens | LL / CW | Colour Temp | Ra  | Colour Consistency | L70 / B10 |
|-------------|-----------------|-----------|--------------------|---------|-------------|-----|--------------------|-----------|
| PAEX-TV2 20 | 168 x 200 x 114 | 21        | 2300               | 110     | 4100K       | >80 | SDCM 2             | 84K       |
| PAEX-TV2 40 | 168 x 200 x 114 | 43        | 4025               | 94      | 4100K       | >80 | SDCM 2             | 84K       |