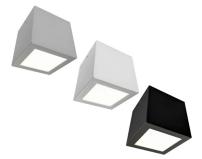

### Surface/Suspended

PAS-SQ is an architectural square downlight that can be surface mounted or wire suspended. Aesthetic features can be achieved, through a combination of surface and suspended luminaries, mounted within the same area.

- Efficacy of up to 105 lm/W.
- Colour temperatures: 3000°k, 4000°k,
- Colour Finishes: White (9016), Black (9005) or Silver (9006). Other RAL colours, available on request.
- Dimming options: DALI 1-100% Dim, DSI, Switch Dim, 1-10v.
- Wireless control options: Casambi or Bluetooth.
- Emergency options: Standard 3hr, Self-Test or Dali addressable.

#### Dimensions

| Dimensions                                      |     |        | Finish  | Finish  |               |  |
|-------------------------------------------------|-----|--------|---------|---------|---------------|--|
| L                                               | w   | н      | RAL     | Code    | Colour Swatch |  |
| 150                                             | 150 | 151.86 | White   | 9016M   |               |  |
|                                                 |     |        | Black   | 9005    |               |  |
|                                                 |     |        | Silver  | 9006    |               |  |
| All dimensions are measured in millimetres (mm) |     |        | Custom* | Custom* |               |  |