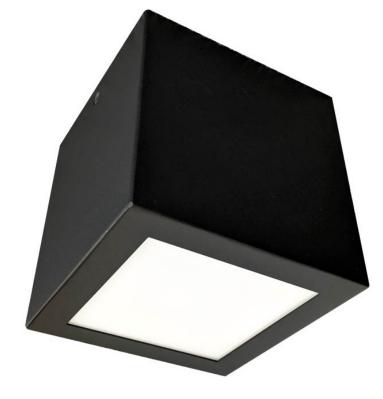

## PAS-SQ

### Surface/Suspended

PAS-SQ is an architectural square downlight that can be surface mounted or wire suspended. Aesthetic features can be achieved, through a combination of surface and suspended luminaries, mounted within the same area.