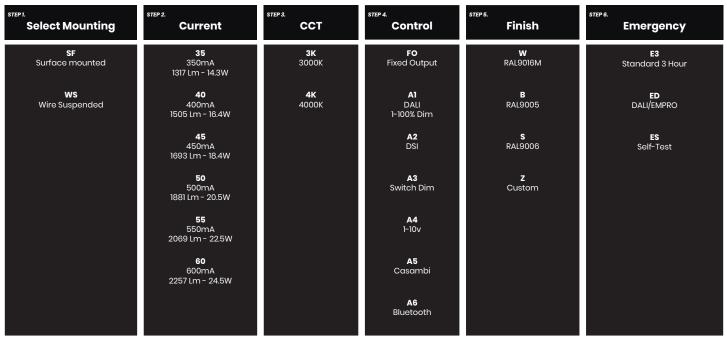

### Luminaire Order Builder

SO

All electrical and optical data subject to ± 10% tolerances.

Values based on 4000K Colour temperature & CRI80 Wire suspended version supplied with 3m wire and single point ceiling fixing as standard. If ceiling rose or flex require, please order separately, as per codes on page 3 of this document.

Example Code: SQ-SF-35-4K-A1-B-E3