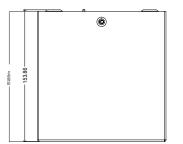

#### Dimensions

| Dimensions                                      |     |        | Finish  | Finish  |               |  |
|-------------------------------------------------|-----|--------|---------|---------|---------------|--|
| L                                               | w   | н      | RAL     | Code    | Colour Swatch |  |
| 150                                             | 150 | 151.86 | White   | 9016M   |               |  |
|                                                 |     |        | Black   | 9005    |               |  |
|                                                 |     |        | Silver  | 9006    |               |  |
| All dimensions are measured in millimetres (mm) |     |        | Custom* | Custom* |               |  |