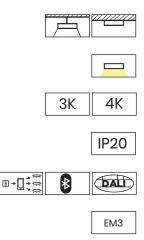

- Efficacy of up to 105 lm/W.
- Colour temperatures: 3000°k, 4000°k,
- Colour Finishes: White (9016), Black (9005) or Silver (9006). Other RAL colours, available on request.
- Dimming options: DALI 1-100% Dim, DSI, Switch Dim, 1-10v.
- Wireless control options: Casambi or Bluetooth.
- Emergency options: Standard 3hr, Self-Test or Dali addressable.

#### Technical

| PAS-SQ                                                       |  |  |
|--------------------------------------------------------------|--|--|
| Surface or Suspended                                         |  |  |
| 1317 - 2257 Lm                                               |  |  |
| Up to 105 Lm/W                                               |  |  |
| Warm White (3K)                                              |  |  |
| Neutral White (4K)                                           |  |  |
| opal diffuser                                                |  |  |
| DALI 1-100%, DSI, 1-10V, Casambi,<br>Bluetooth, Fixed output |  |  |
| 3 hour, DALI, Self-Test                                      |  |  |
| Ra80+                                                        |  |  |
| IP20                                                         |  |  |
| class Class 1                                                |  |  |
| SDCM 2                                                       |  |  |
| >75K                                                         |  |  |
|                                                              |  |  |