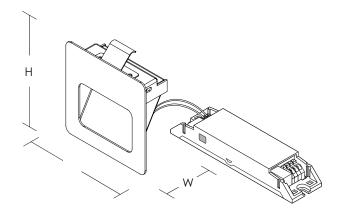

## Luminaire Order Builder

NL

All electrical and optical data subject to  $\pm\,10\%$  tolerances. Values based on 4000K Colour temperature.

Example Code: NL-50-O-4K-Al-W

| Dimensions |     |     | Finish |      |       |
|------------|-----|-----|--------|------|-------|
| L          | w   | н   | RAL    | Code | Color |
| 80*        | 30* | 80* | White  | 9016 |       |

All dimensions are measured in millimetres (mm) \*Not including driver

Datasheet Code: **PA-10547-0**