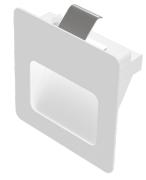

## Recessed

NL is a decorative, recessed accent light. Its sleek compact minimalist appearance with flush profile, screwless faceplate makes it ideal for healthcare applications.

- Efficacy of up to 92 lm/W.
- Colour temperatures: 3000°k or 4000°K.
- Colour Finish: White (9016) as standard.
- Remote driver as standard.
- Dimming option: DALI 1-100%\*.
- Emergency not available

## Technical

| Product            | NL                        |  |  |  |
|--------------------|---------------------------|--|--|--|
| Mounting type      | Recessed                  |  |  |  |
| Lumens             | 113 - 226 Lm              |  |  |  |
| Efficacy           | Upto 92 Lm/W              |  |  |  |
| Colour Temperature | Warm White (3K)           |  |  |  |
|                    | Neutral White (4K)        |  |  |  |
| Optics             | Opal diffuser             |  |  |  |
| Control (Remote)   | DALI 1–100%, Fixed output |  |  |  |
| Emergency          | Not available             |  |  |  |
| Rendering          | Ra80+                     |  |  |  |
| IP Rating          | IP20                      |  |  |  |
| Safety Class       | Class 1                   |  |  |  |
| MacAdam            | SDCM 2                    |  |  |  |
| L70/B10 >100K      |                           |  |  |  |
|                    |                           |  |  |  |