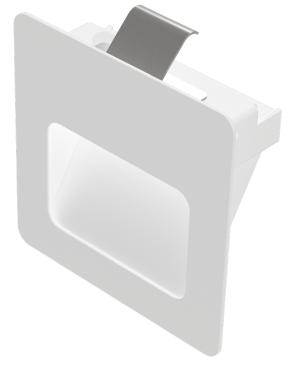

## Recessed

NL is a decorative, recessed accent light. Its sleek compact minimalist appearance with flush profile, screwless faceplate makes it ideal for healthcare applications.

- Efficacy of up to 92 lm/W.
- Colour temperatures: 3000°k or 4000°K.
- Colour Finish: White (9016) as standard.
- Remote driver as standard.
- Dimming option: DALI 1-100%\*.
- Emergency not available