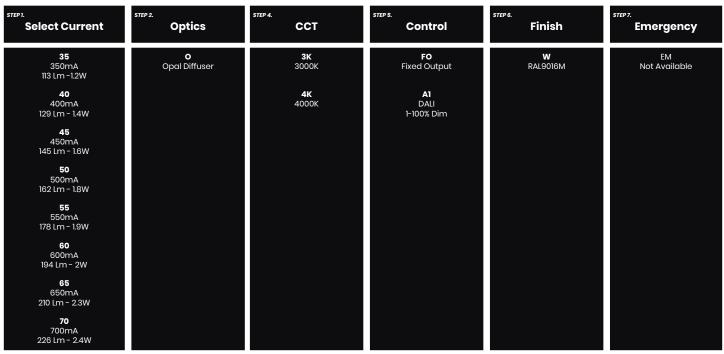

## Luminaire Order Builder

NL

All electrical and optical data subject to  $\pm\,10\%$  tolerances. Values based on 4000K Colour temperature.

Example Code: NL-50-O-4K-Al-W

| Dimensions |     |     | Finish |      |       |
|------------|-----|-----|--------|------|-------|
| L          | w   | н   | RAL    | Code | Color |
| 80*        | 30* | 80* | White  | 9016 |       |