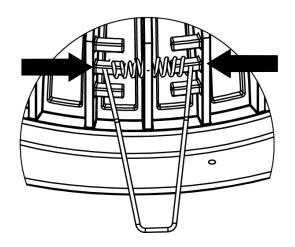

#### Diamond Facet & Specular reflector versions

1

Please cut-out 175mm diameter hole in desired surface. Please ensure void depth is 100mm (Recommended) or 85mm (Minimum).

Please check ceiling thickness and adjust spring position accordingly to ceiling thickness.

Position 1

Spring position 1 for ceiling thickness >15mm

Position 2

Spring position 2 for ceiling thickness <15mm

Feed Incoming supply (provided by others) through ceiling cut-out and connect into driver (See pages 6-8 for all wiring diagrams).