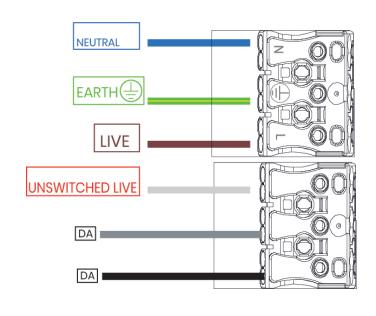

# C DALI Wiring. • Earth • Live

- Neutral
- DALI
- DALI

## **D** DALI Emergency Wiring.

- Neutral
- Earth
- Live
- Unswitched Live
- DALI
- DALI

Ε