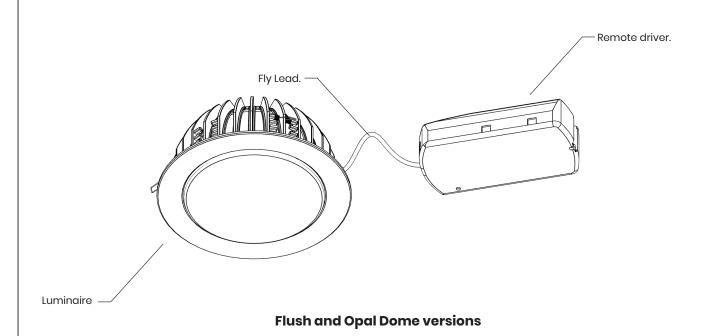

#### **As Standard**

- Remote driver.
- Remote Gear box (emergency versions only). Luminaire (Including finio if ordered).
- Fly lead.
- Please check thoroughly before installing and report any missing components.