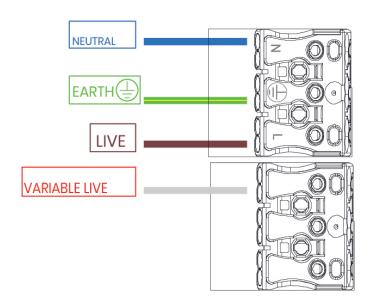

## SwitchDIM Wiring.

- Neutral
- Earth
- Live
- Variable Live

| OTES |  |
|------|--|
|      |  |
|      |  |
|      |  |
|      |  |
|      |  |
|      |  |
|      |  |
|      |  |
|      |  |
|      |  |
|      |  |
|      |  |
|      |  |
|      |  |
|      |  |
|      |  |