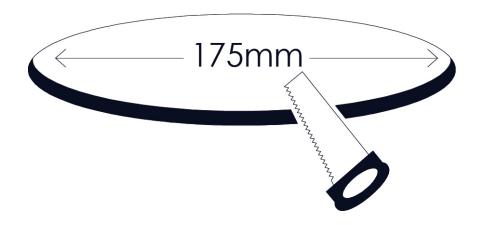

#### Diamond Facet & Specular reflector versions

1

Please cut-out 175mm diameter hole in desired surface. Please ensure void depth is 100mm (Recommended) or 85mm (Minimum).

Please check ceiling thickness and adjust spring position accordingly to ceiling thickness.