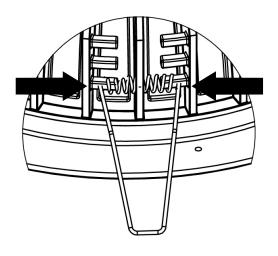

#### Diamond Facet & Specular reflector versions

1

Please cut-out 175mm diameter hole in desired surface. Please ensure void depth is 100mm (Recommended) or 85mm (Minimum).

Please check ceiling thickness and adjust spring position accordingly to ceiling thickness.

Position 1

Spring position 1 for ceiling thickness >15mm

Position 2

Spring position 2 for ceiling thickness <15mm

Feed Incoming supply (provided by others) through ceiling cut-out and connect into driver (See pages 6-8 for all wiring diagrams).