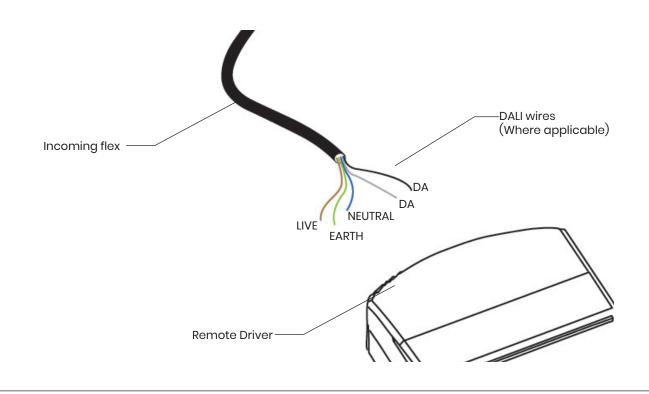

uding finio if ordered).
- Fly lead.
- Please check thoroughly before installing and report any missing components.

#### **Recommendations**

- Recommended void depth 100mm.
- Minimum void depth 85mm.
- Do not cover rear of luminaire with any insulation materials.



#### Diamond Facet & Specular reflector versions





1

Please cut-out 175mm diameter hole in desired surface. Please ensure void depth is 100mm (Recommended) or 85mm (Minimum).



Please check ceiling thickness and adjust spring position accordingly to ceiling thickness.

Position 1



Spring position 1 for ceiling thickness >15mm

Position 2



Spring position 2 for ceiling thickness <15mm



Feed Incoming supply (provided by others) through ceiling cut-out and connect into driver (See pages 6-8 for all wiring diagrams).



4 Feed driver or driver gear box through ceiling cut out.





Offer up Astreo luminaire to ceiling. A push/fold 3 x springs backward, B Push luminaire through into ceiling cutout, please ensure all springs are evenly pushed through.





6 Complete installation (Rear view).



# Fixed Output. • Earth • Live

Neutral



## **B** Fixed Output Emergency Wiring.

- Neutral
- Earth
- Live
- Unswitched Live





# C DALI Wiring. • Earth • Live

- Neutral
- DALI
- DALI



## **D** DALI Emergency Wiring.

- Neutral
- Earth
- Live
- Unswitched Live
- DALI
- DALI





Ε

## SwitchDIM Wiring.

- Neutral
- Earth
- Live
- Variable Live









| OTES |  |
|------|--|
|      |  |
|      |  |
|      |  |
|      |  |
|      |  |
|      |  |
|      |  |
|      |  |
|      |  |
|      |  |
|      |  |
|