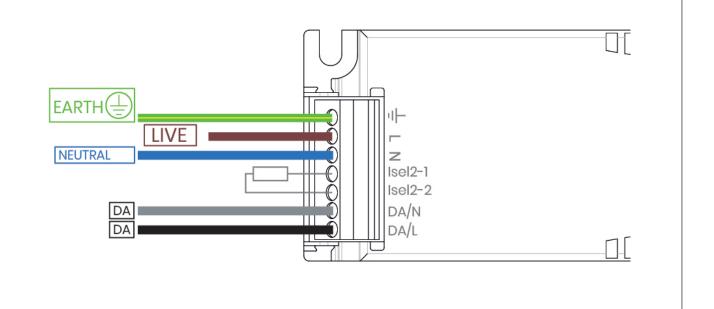

thickness and adjust spring position accordingly to ceiling thickness.

Position 1



Spring position 1 for ceiling thickness >15mm

Position 2



Spring position 2 for ceiling thickness <15mm



Feed Incoming supply (provided by others) through ceiling cut-out and connect into driver (See pages 6-8 for all wiring diagrams).



4 Feed driver or driver gear box through ceiling cut out.





Offer up Astreo luminaire to ceiling. A push/fold 3 x springs backward, B Push luminaire through into ceiling cutout, please ensure all springs are evenly pushed through.





6 Complete installation (Rear view).



# Fixed Output. • Earth • Live

Neutral



## **B** Fixed Output Emergency Wiring.

- Neutral
- Earth
- Live
- Unswitched Live





# C DALI Wiring. • Earth • Live

- Neutral
- DALI
- DALI



## **D** DALI Emergency Wiring.

- Neutral
- Earth
- Live
- Unswitched Live
- DALI
- DALI





Ε

## SwitchDIM Wiring.

- Neutral
- Earth
- Live
- Variable Live









| OTES |  |
|------|--|
|      |  |
|      |  |
|      |  |
|      |  |
|      |  |
|      |  |
|      |  |
|      |  |
|      |  |
|      |  |
|      |  |
|      |  |
|      |  |
|      |  |
|      |  |
|      |  |



| NOTES |  |
|-------|--|
|       |  |
|       |  |
|       |  |
|       |  |
|       |  |
|       |  |
|       |  |
|       |  |
|       |  |
|       |  |
|       |  |
|       |  |
|       |  |
|       |  |
|       |  |
|       |  |
|       |  |
|       |  |
|       |  |
|       |  |



| NOTES |  |
|-------|--|
|       |  |
|       |  |
|       |  |
|       |  |
|       |  |
|       |  |
|       |  |
|