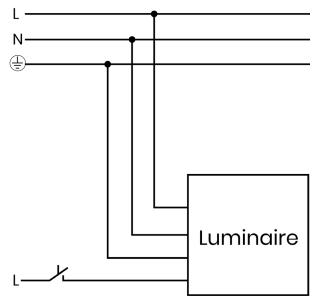

# Fixed Output. • Earth • Live

Neutral

## **B** Fixed Output Emergency Wiring.

- Neutral
- Earth
- Live
- Unswitched Live