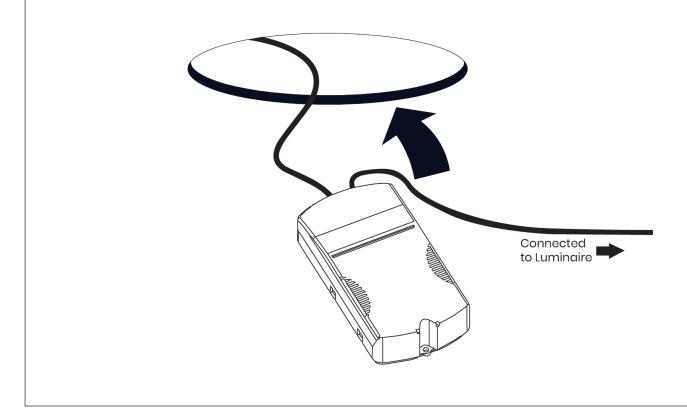

4 Feed driver or driver gear box through ceiling cut out.

Offer up Astreo luminaire to ceiling. A push/fold 3 x springs backward, B Push luminaire through into ceiling cutout, please ensure all springs are evenly pushed through.

6 Complete installation (Rear view).