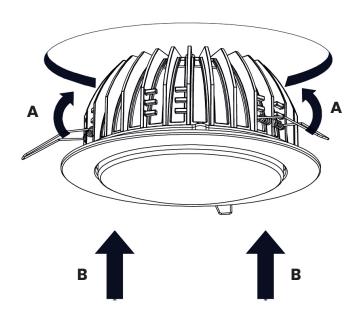

4 Feed driver or driver gear box through ceiling cut out.

Offer up Astreo luminaire to ceiling. A push/fold 3 x springs backward, B Push luminaire through into ceiling cutout, please ensure all springs are evenly pushed through.

6 Complete installation (Rear view).