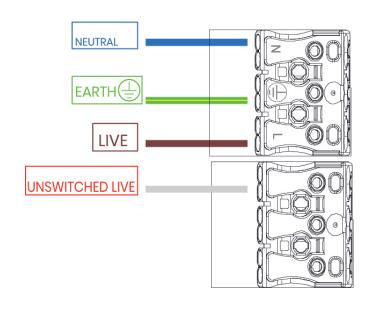

## **B** Fixed Output Emergency Wiring.

- Neutral
- Earth
- Live
- Unswitched Live