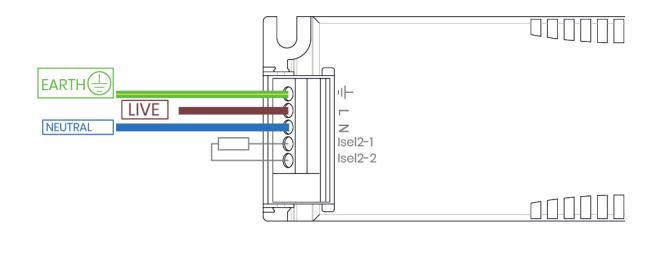

1

Please cut-out 175mm diameter hole in desired surface. Please ensure void depth is 100mm (Recommended) or 85mm (Minimum).



Please check ceiling thickness and adjust spring position accordingly to ceiling thickness.

Position 1



Spring position 1 for ceiling thickness >15mm

Position 2



Spring position 2 for ceiling thickness <15mm



Feed Incoming supply (provided by others) through ceiling cut-out and connect into driver (See pages 6-8 for all wiring diagrams).



4 Feed driver or driver gear box through ceiling cut out.





Offer up Astreo luminaire to ceiling. A push/fold 3 x springs backward, B Push luminaire through into ceiling cutout, please ensure all springs are evenly pushed through.





6 Complete installation (Rear view).



# Fixed Output. • Earth • Live

Neutral



## **B** Fixed Output Emergency Wiring.

- Neutral
- Earth
- Live
- Unswitched Live





# C DALI Wiring. • Earth • Live

- Neutral
- DALI
- DALI



## **D** DALI Emergency Wiring.

- Neutral
- Earth
- Live
- Unswitched Live
- DALI
- DALI





Ε

## SwitchDIM Wiring.

- Neutral
- Earth
- Live
- Variable Live









| OTES |  |
|------|--|
|      |  |
|      |  |
|      |  |
|      |  |
|      |  |
|      |  |
|      |  |
|      |  |
|      |  |
|      |  |
|      |  |
|      |  |
|      |  |
|      |  |
|      |  |
|      |  |



| NOTES |  |
|-------|--|
|       |  |
|       |  |
|       |  |
|       |  |
|       |  |
|       |  |
|       |  |
|       |  |
|       |  |
|       |  |
|       |  |
|       |  |
|       |  |
|       |  |
|       |  |
|       |  |
|       |  |
|       |  |