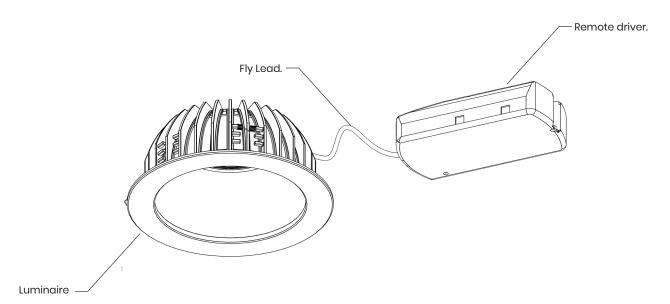

#### **As Standard**

- Remote driver.
- Remote Gear box (emergency versions only). Luminaire (Including finio if ordered).
- Fly lead.
- Please check thoroughly before installing and report any missing components.