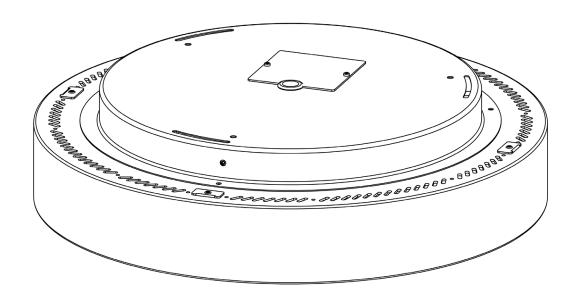

500/600/700/900mm Architectural feature luminaire.

#### **As Standard**

- Luminaire.

- Ceiling mounting plate
  3 x M4x20mm Locking screws.
  Please check thoroughly before installing and report any missing components.

| Nominal Diamters |     |     |    |
|------------------|-----|-----|----|
| Products         |     |     |    |
|                  | DØ  | Н   | Кд |
| DRM5             | 500 | 116 | 3  |
| DRM6             | 600 | 116 | 4  |
| DRM7             | 700 | 116 | 5  |
| DRM9             | 900 | 116 | 8  |