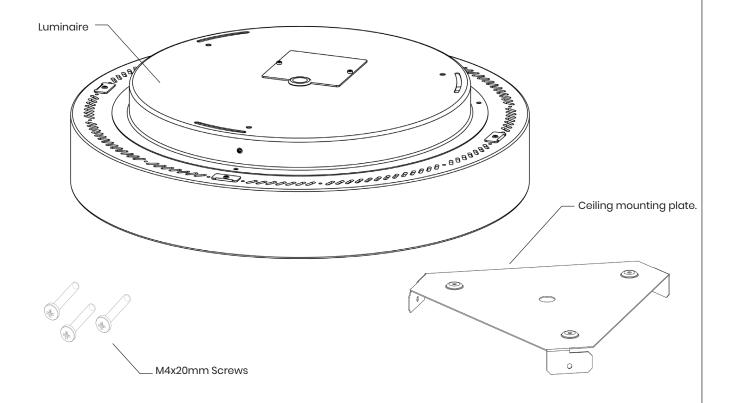

#### **As Standard**

- Luminaire.

- Ceiling mounting plate
  3 x M4x20mm Locking screws.
  Please check thoroughly before installing and report any missing components.

| Nominal Diamters |     |     |    |
|------------------|-----|-----|----|
| Products         |     |     |    |
|                  | DØ  | Н   | Кд |
| DRM5             | 500 | 116 | 3  |
| DRM6             | 600 | 116 | 4  |
| DRM7             | 700 | 116 | 5  |
| DRM9             | 900 | 116 | 8  |