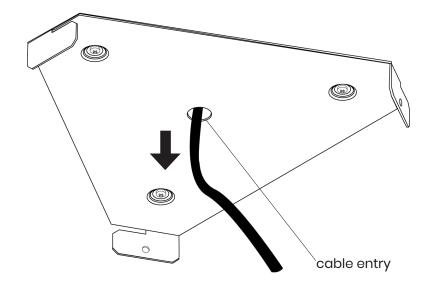

Install ceiling mounting bracket "using 3 x fixing holes" to desired surface. (Appropriate fixings supplied by others)

Feed Incoming supply (provided by others) through cable entry hole.

Please remove the two electical plate cover screws, and remove the electrical cover plate.