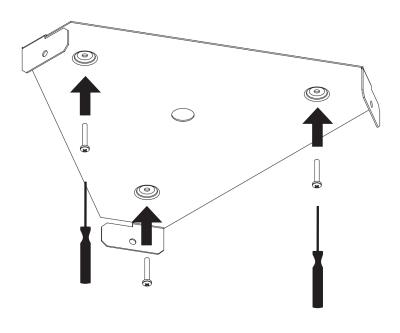

Install ceiling mounting bracket "using 3 x fixing holes" to desired surface. (Appropriate fixings supplied by others)

Feed Incoming supply (provided by others) through cable entry hole.

Please remove the two electical plate cover screws, and remove the electrical cover plate.