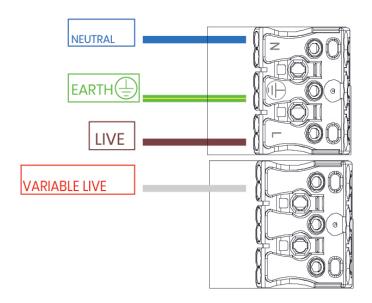

### SwitchDIM Wiring.

- Neutral
- Earth
- Live
- Variable Live

| NOTES |  |
|-------|--|
|       |  |
|       |  |
|       |  |
|       |  |
|       |  |
|       |  |
|       |  |
|       |  |
|       |  |
|       |  |
|       |  |
|       |  |
|       |  |
|       |  |
|       |  |
|       |  |
|       |  |
|       |  |
|       |  |