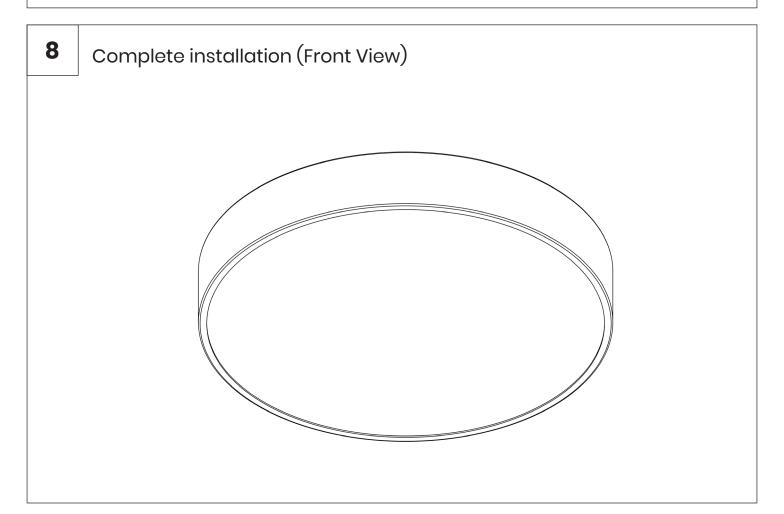

**A.** Offer up luminaire to mounting bracket. **B.** Rotate luminare clockwise so that its fully inserted into all three bayonet connectors.

Once the luminaire has been rotated onto the surface mount plate, Secure using three M4x20mm locking screws (Supplied).