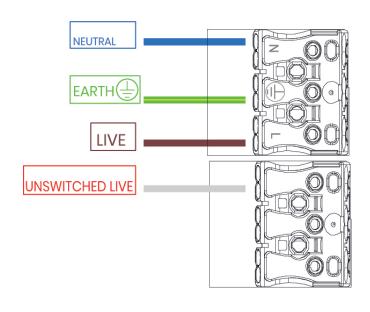

others) through cable entry hole.





Please remove the two electical plate cover screws, and remove the electrical cover plate.



Feed Incoming supply cable, through cable gland and cable restraint. Connect to terminal block and please ensure cable restriant is secure. (See pages 7-9 for all wiring diagrams)





5 Please re-attach the electrical cover plate using the two screws.



**A.** Offer up luminaire to mounting bracket. **B.** Rotate luminare clockwise so that its fully inserted into all three bayonet connectors.





Once the luminaire has been rotated onto the surface mount plate, Secure using three M4x20mm locking screws (Supplied).





### A

### Fixed Output.

- Neutral
- Earth
- Live



### В

# Fixed Output Emergency Wiring.

- Neutral
- Earth
- Live
- Unswitched Live





C

### DALI Wiring.

- Neutral
- Earth
- Live
- DALI
- DALI



### D

# DALI Emergency Wiring.

- Neutral
- Earth
- Live
- Unswitched Live
- DALI
- DALI





### Ε

### SwitchDIM Wiring.

- Neutral
- Earth
- Live
- Variable Live









| NOTES |  |
|-------|--|
|       |  |
|       |  |
|       |  |
|       |  |
|       |  |
|       |  |
|       |  |
|       |  |
|       |  |
|       |  |
|       |  |
|       |  |
|       |  |
|       |  |
|       |  |
|       |  |
|       |  |
|       |  |
|       |  |



| NOTES |
|-------|
|       |
|       |
|       |
|       |
|       |
|       |
|       |
|       |
|       |
|       |
|       |
|       |
|       |
|       |
|       |
|       |
|       |
|       |
|       |
|       |



#### Safety

- This luminaire should be installed by a qual