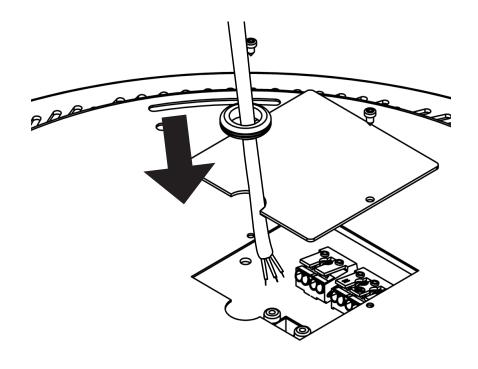

Feed Incoming supply cable, through cable gland and cable restraint. Connect to terminal block and please ensure cable restriant is secure. (See pages 7-9 for all wiring diagrams)

5 Please re-attach the electrical cover plate using the two screws.