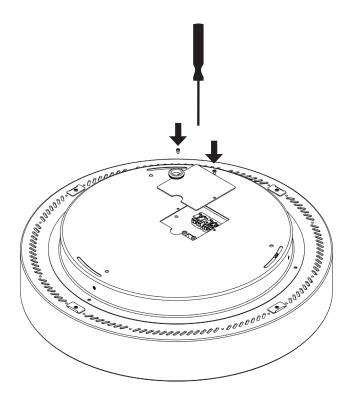

Feed Incoming supply cable, through cable gland and cable restraint. Connect to terminal block and please ensure cable restriant is secure. (See pages 7-9 for all wiring diagrams)

5 Please re-attach the electrical cover plate using the two screws.