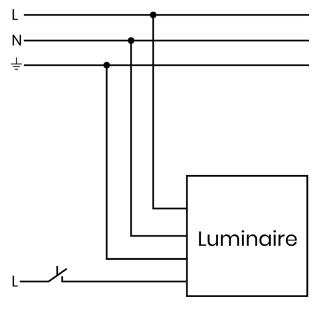

Feed Incoming supply cable, through cable gland and cable restraint. Connect to terminal block and please ensure cable restriant is secure. (See pages 7-9 for all wiring diagrams)

5 Please re-attach the electrical cover plate using the two screws.