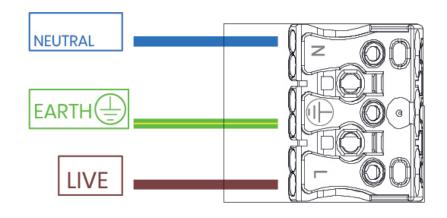

surface. (Appropriate fixings supplied by others)



Feed Incoming supply (provided by others) through cable entry hole.





Please remove the two electical plate cover screws, and remove the electrical cover plate.



Feed Incoming supply cable, through cable gland and cable restraint. Connect to terminal block and please ensure cable restriant is secure. (See pages 7-9 for all wiring diagrams)





5 Please re-attach the electrical cover plate using the two screws.



**A.** Offer up luminaire to mounting bracket. **B.** Rotate luminare clockwise so that its fully inserted into all three bayonet connectors.





Once the luminaire has been rotated onto the surface mount plate, Secure using three M4x20mm locking screws (Supplied).





### A

### Fixed Output.

- Neutral
- Earth
- Live



### В

# Fixed Output Emergency Wiring.

- Neutral
- Earth
- Live
- Unswitched Live





C

### DALI Wiring.

- Neutral
- Earth
- Live
- DALI
- DALI



### D

# DALI Emergency Wiring.

- Neutral
- Earth
- Live
- Unswitched Live
- DALI
- DALI





### Ε

### SwitchDIM Wiring.

- Neutral
- Earth
- Live
- Variable Live









| NOTES |  |
|-------|--|
|       |  |
|       |  |
|       |  |
|       |  |
|       |  |
|       |  |
|       |  |
|       |  |
|       |  |
|       |  |
|       |  |
|       |  |
|       |  |
|       |  |
|       |  |
|       |  |
|       |  |
|       |  |
|       |  |



| NOTES |
|-------|
|       |
|       |
|       |
|       |
|       |
|       |
|       |
|       |
|       |
|       |
|       |
|       |
|       |
|       |
|       |
|       |
|       |
|