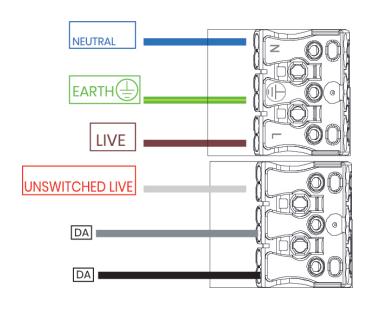

### DALI Wiring.

- Neutral
- Earth
- Live
- DALI
- DALI

# DALI Emergency Wiring.

- Neutral
- Earth
- Live
- Unswitched Live
- DALI
- DALI