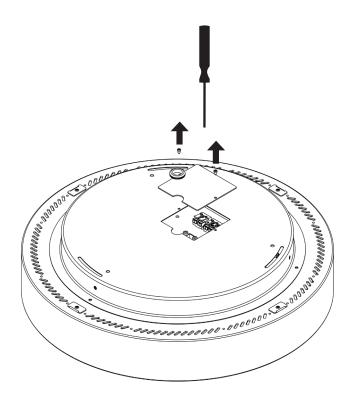

Install ceiling mounting bracket "using 3 x fixing holes" to desired surface. (Appropriate fixings supplied by others)

Feed Incoming supply (provided by others) through cable entry hole.

Please remove the two electical plate cover screws, and remove the electrical cover plate.