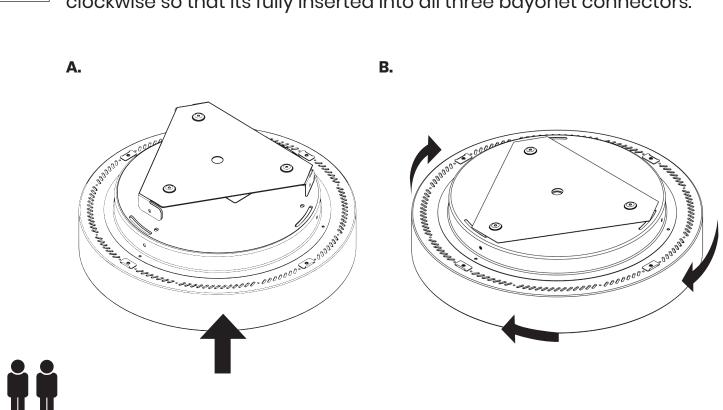

**A.** Offer up luminaire to mounting bracket. **B.** Rotate luminare clockwise so that its fully inserted into all three bayonet connectors.

Once the luminaire has been rotated onto the surface mount plate, Secure using three M4x20mm locking screws (Supplied).