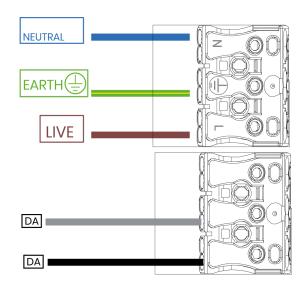

tical plate cover screws, and remove the electrical cover plate.



Feed Incoming supply cable, through cable gland and cable restraint. Connect to terminal block and please ensure cable restriant is secure. (See pages 7-9 for all wiring diagrams)





5 Please re-attach the electrical cover plate using the two screws.



**A.** Offer up luminaire to mounting bracket. **B.** Rotate luminare clockwise so that its fully inserted into all three bayonet connectors.





Once the luminaire has been rotated onto the surface mount plate, Secure using three M4x20mm locking screws (Supplied).





### A

### Fixed Output.

- Neutral
- Earth
- Live



### В

# Fixed Output Emergency Wiring.

- Neutral
- Earth
- Live
- Unswitched Live





C

### DALI Wiring.

- Neutral
- Earth
- Live
- DALI
- DALI



### D

# DALI Emergency Wiring.

- Neutral
- Earth
- Live
- Unswitched Live
- DALI
- DALI





### Ε

### SwitchDIM Wiring.

- Neutral
- Earth
- Live
- Variable Live









| NOTES |  |
|-------|--|
|       |  |
|       |  |
|       |  |
|       |  |
|       |  |
|       |  |
|       |  |
|       |  |
|       |  |
|       |  |
|       |  |
|       |  |
|       |  |
|       |  |
|       |  |
|       |  |
|       |  |
|       |  |
|       |  |



| NOTES |
|-------|
|       |
|       |
|       |
|       |
|       |
|       |
|       |
|       |
|       |
|       |
|       |
|       |
|       |
|       |
|       |
|       |
|       |
|       |
|       |
|       |



#### Safety

- This luminaire should be installed by a qualified electrician in compliance with IEE regulations.
  - Please