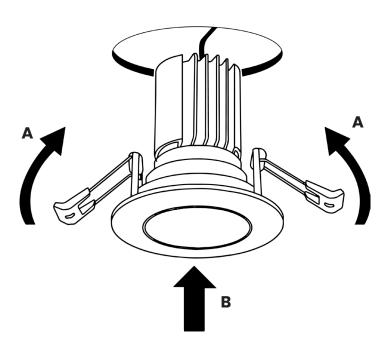

**3** Feed driver or driver gear box through ceiling cut out.

Offer up LED STAR luminaire to ceiling. A push/fold 2 x springs backward, **B** Push luminaire through ceiling cutout, please ensure all springs are evenly pushed through.

5 Complete installation (Rear view).