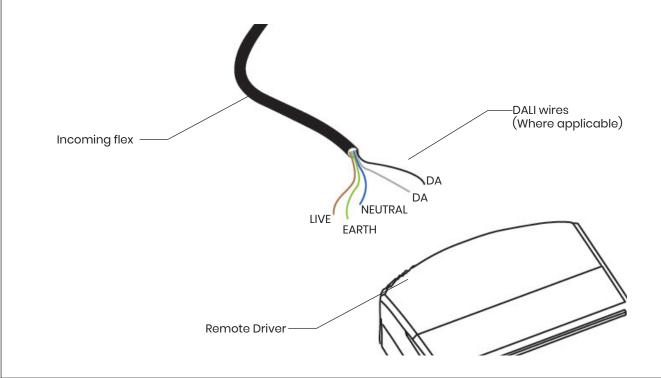

# Fixed Output. • Earth • Live • Neutral EARTH NEUTRAL LIVE NEUTRAL LIVE NEUTRAL LIVE NEUTRAL NEUTRAL NEUTRAL NEUTRAL

- **B** Fixed Output Emergency Wiring.
  - Neutral
  - Earth
  - Live
  - Unswitched Live

# C DALI Wiring.

- Earth
- Live
- Neutral
- DALI
- DALI

# **D** DALI Emergency Wiring.

- Neutral
- Earth
- Live
- Unswitched Live
- DALI
- DALI