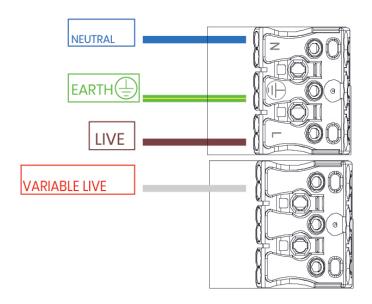

# SwitchDIM Wiring.

- Neutral
- Earth
- Live
- Variable Live

Example switchDIM circuit 220-240 V 0/50/60 Hz

| OTES |  |
|------|--|
|      |  |
|      |  |
|      |  |
|      |  |
|      |  |
|      |  |
|      |  |
|      |  |
|      |  |
|      |  |
|      |  |
|      |  |
|      |  |
|      |  |
|      |  |
|      |  |