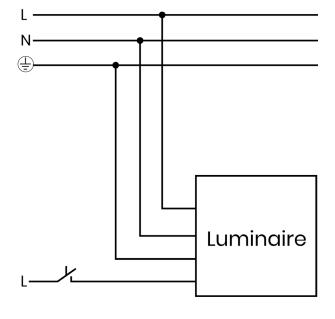

### **Recommendations**

Do not cover rear of luminaire with any insulation materials.

Please cut-out 75mm diameter hole in desired surface.

Feed Incoming supply (provided by others) through ceiling cut-out and connect into driver (See pages 6-8 for all wiring diagrams).