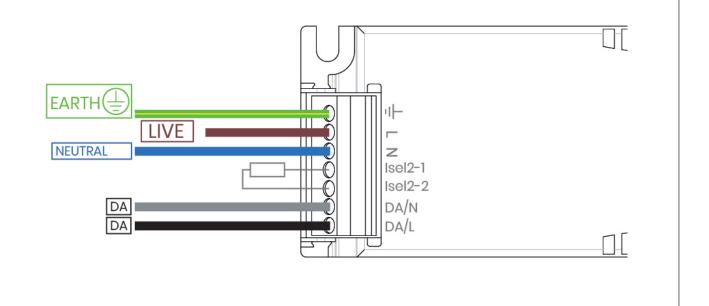

r of luminaire with any insulation materials.





Please cut-out 75mm diameter hole in desired surface.



Feed Incoming supply (provided by others) through ceiling cut-out and connect into driver (See pages 6-8 for all wiring diagrams).





**3** Feed driver or driver gear box through ceiling cut out.



Offer up LED STAR luminaire to ceiling. A push/fold 2 x springs backward, **B** Push luminaire through ceiling cutout, please ensure all springs are evenly pushed through.







5 Complete installation (Rear view).



# Fixed Output. • Earth • Live • Neutral EARTH NEUTRAL LIVE NEUTRAL LIVE NEUTRAL LIVE NEUTRAL NEUTRAL NEUTRAL NEUTRAL

- **B** Fixed Output Emergency Wiring.
  - Neutral
  - Earth
  - Live
  - Unswitched Live





# C DALI Wiring.

- Earth
- Live
- Neutral
- DALI
- DALI



# **D** DALI Emergency Wiring.

- Neutral
- Earth
- Live
- Unswitched Live
- DALI
- DALI





# Ε

# SwitchDIM Wiring.

- Neutral
- Earth
- Live
- Variable Live



Example switchDIM circuit 220-240 V 0/50/60 Hz





| OTES |  |
|------|--|
|      |  |
|      |  |
|      |  |
|      |  |
|      |  |
|      |  |
|      |  |
|      |  |
|      |  |
|      |  |
|      |  |
|      |  |
|      |  |
|      |  |
|      |  |
|      |  |



| NOTES |  |
|-------|--|
|       |  |
|       |  |
|       |  |
|       |  |
|       |  |
|       |  |
|       |  |
|       |  |
|       |  |
|       |  |
|       |  |
|       |  |
|       |  |
|       |  |
|       |  |
|       |  |



| OTES |  |
|------|--|
|      |  |
|      |  |
|      |  |
|      |  |
|      |  |
|      |  |
|      |  |
|      |  |
|