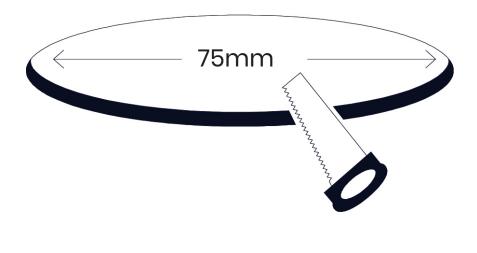

### **Recommendations**

Do not cover rear of luminaire with any insulation materials.

Please cut-out 75mm diameter hole in desired surface.

Feed Incoming supply (provided by others) through ceiling cut-out and connect into driver (See pages 6-8 for all wiring diagrams).