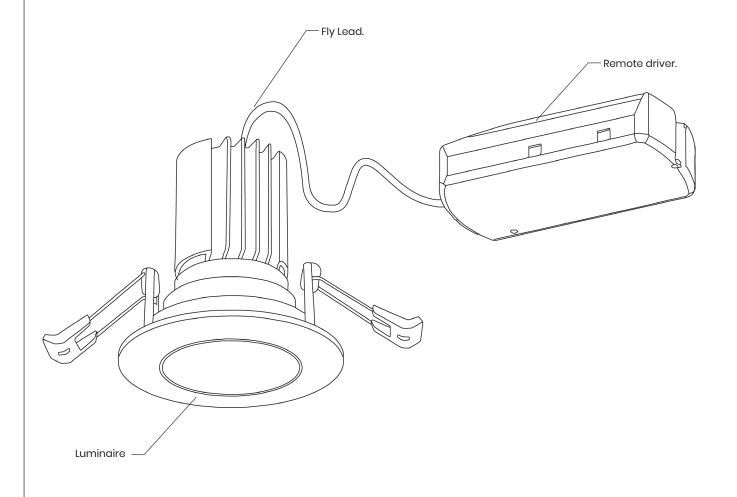

### **As Standard**

- Remote driver.
- Remote Gear box (emergency versions only). Luminaire & Luminaire Trim ring .
- Fly lead.
- Please check thoroughly before installing and report any missing components.

### **Recommendations**

Do not cover rear of luminaire with any insulation materials.

Please cut-out 75mm diameter hole in desired surface.

Feed Incoming supply (provided by others) through ceiling cut-out and connect into driver (See pages 6-8 for all wiring diagrams).