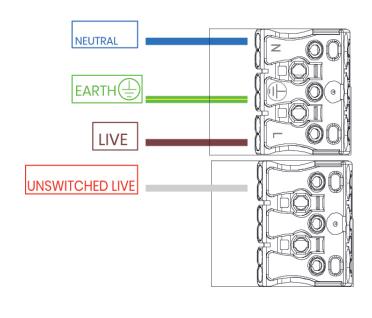

# Fixed Output. • Earth • Live • Neutral EARTH NEUTRAL LIVE NEUTRAL LIVE NEUTRAL LIVE NEUTRAL NEUTRAL NEUTRAL NEUTRAL

- **B** Fixed Output Emergency Wiring.
  - Neutral
  - Earth
  - Live
  - Unswitched Live