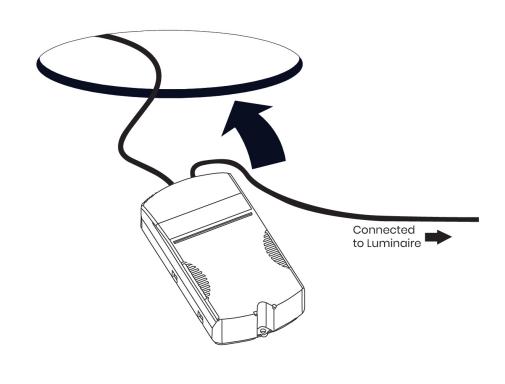

### **Recommendations**

Do not cover rear of luminaire with any insulation materials.

Please cut-out 75mm diameter hole in desired surface.

Feed Incoming supply (provided by others) through ceiling cut-out and connect into driver (See pages 6-8 for all wiring diagrams).

**3** Feed driver or driver gear box through ceiling cut out.

Offer up LED STAR luminaire to ceiling. A push/fold 2 x springs backward, **B** Push luminaire through ceiling cutout, please ensure all springs are evenly pushed through.