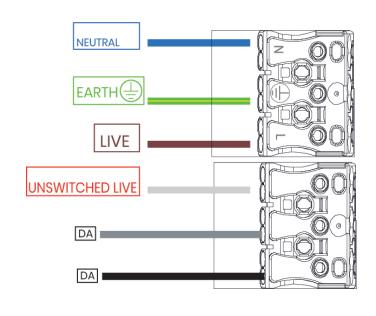

# C DALI Wiring.

- Earth
- Live
- Neutral
- DALI
- DALI

# **D** DALI Emergency Wiring.

- Neutral
- Earth
- Live
- Unswitched Live
- DALI
- DALI