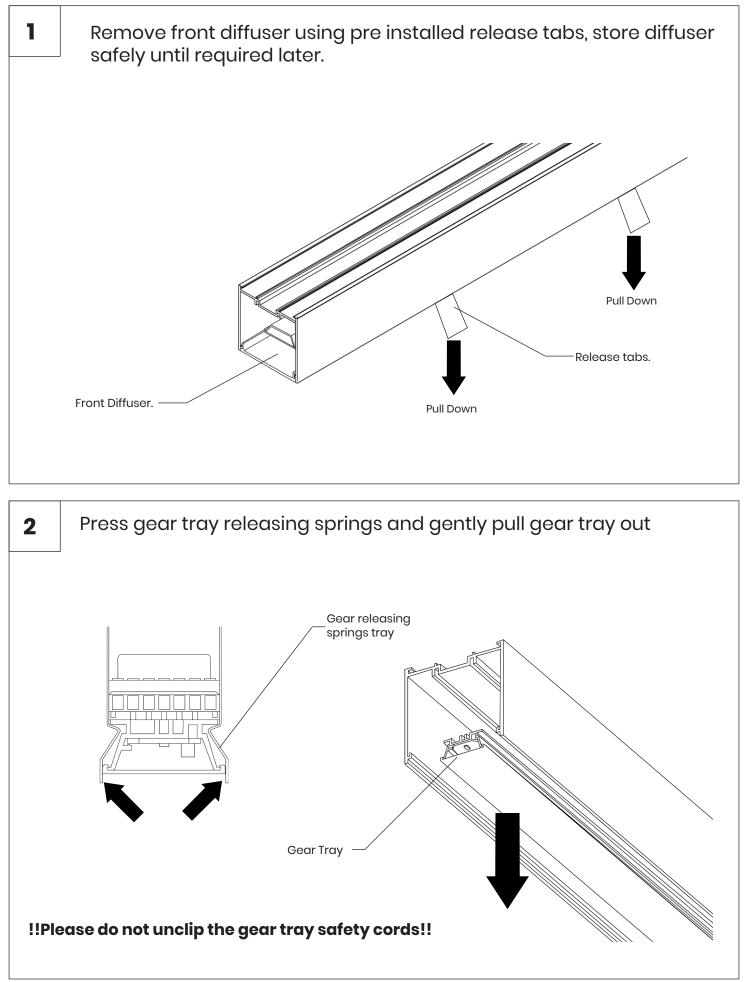

#### As Standard

Luminaire Max Luminaire housing length 3m (nominal). housing • Housing Supplied as either: Individual (IND), End of Run (EOR) or & gear tray • Intermediate (INT). 2 x Surface fixing brackets per housing. Fixation and jointing kits are packaged separately, please check • • thoroughly before installing and report any missing components. Joint fastening bracket (Only on continuous systems) Surface bracket kit Joint channel 0 (Only on continuous systems) Ø Washer & M5 Flange nut 0