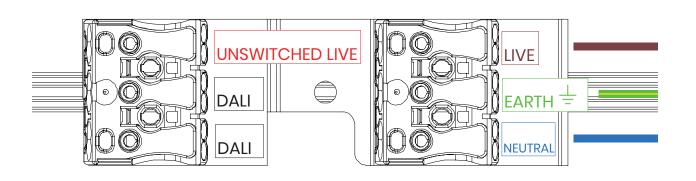

### DALI Emergency Wiring.

• Live

D

- Earth
- Neutral
- Unswitched Live
- DALI
- DALI