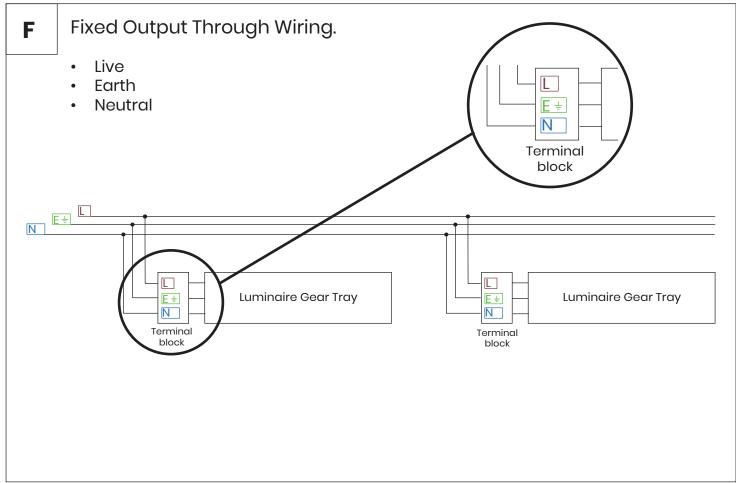

#### As Standard

Luminaire Max Luminaire housing length 3m (nominal). housing • Housing Supplied as either: Individual (IND), End of Run (EOR) or & gear tray • Intermediate (INT). 2 x Surface fixing brackets per housing. Fixation and jointing kits are packaged separately, please check • • thoroughly before installing and report any missing components. Joint fastening bracket (Only on continuous systems) Surface bracket kit Joint channel 0 (Only on continuous systems) Ø Washer & M5 Flange nut 0