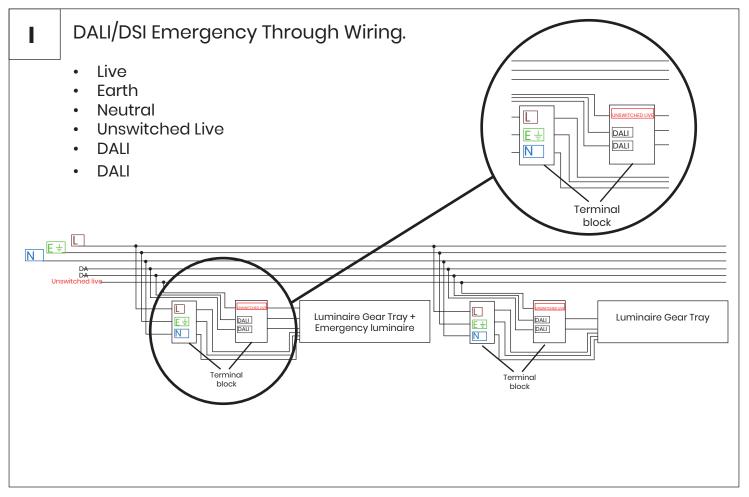

### DALI Emergency Wiring.

• Live

D

- Earth
- Neutral
- Unswitched Live
- DALI
- DALI