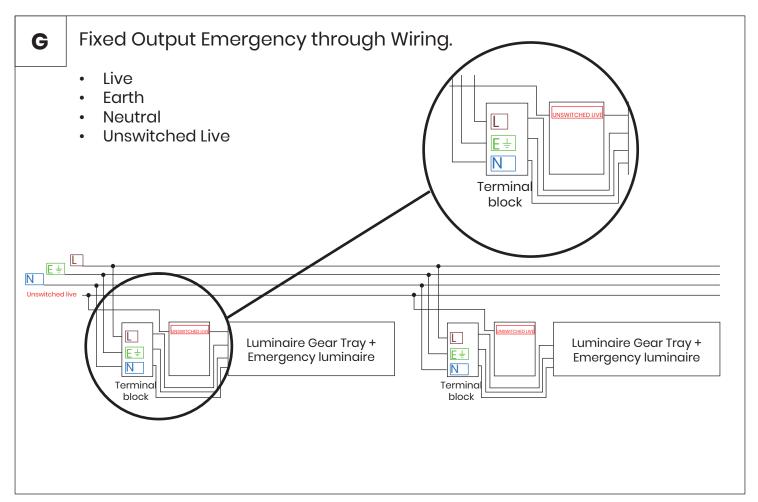

### DALI Emergency Wiring.

• Live

D

- Earth
- Neutral
- Unswitched Live
- DALI
- DALI