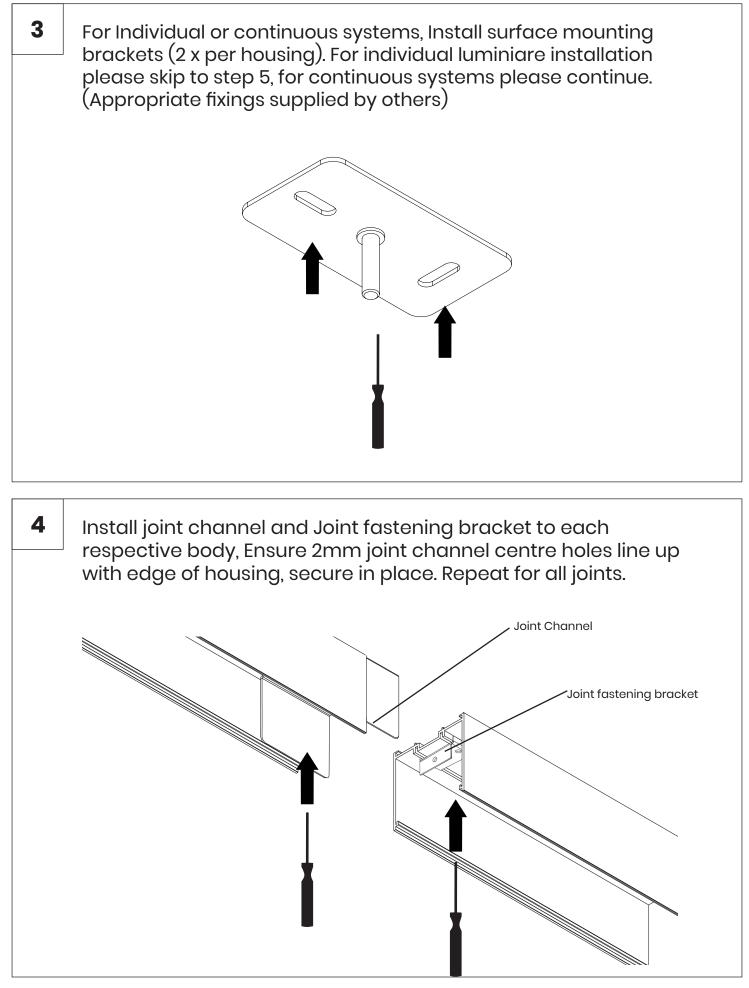

#### As Standard

Luminaire Max Luminaire housing length 3m (nominal). housing • Housing Supplied as either: Individual (IND), End of Run (EOR) or & gear tray • Intermediate (INT). 2 x Surface fixing brackets per housing. Fixation and jointing kits are packaged separately, please check • • thoroughly before installing and report any missing components. Joint fastening bracket (Only on continuous systems) Surface bracket kit Joint channel 0 (Only on continuous systems) Ø Washer & M5 Flange nut 0

Surface 50/70/90mm profile width

5 Slide the two housings together, ensure joint channel slides in evenly into the groove on the adjoining body, once connected use M4x20 screw to pull joint together. M4 x 20 screw 6 A. Offer up luminaire body to surface bracket plates, please ensure brackets are 110mm from end of bodies. B. Secure using washer and M5 flange nuts. Flxing hole 110mm Washer & M5 Flange nut