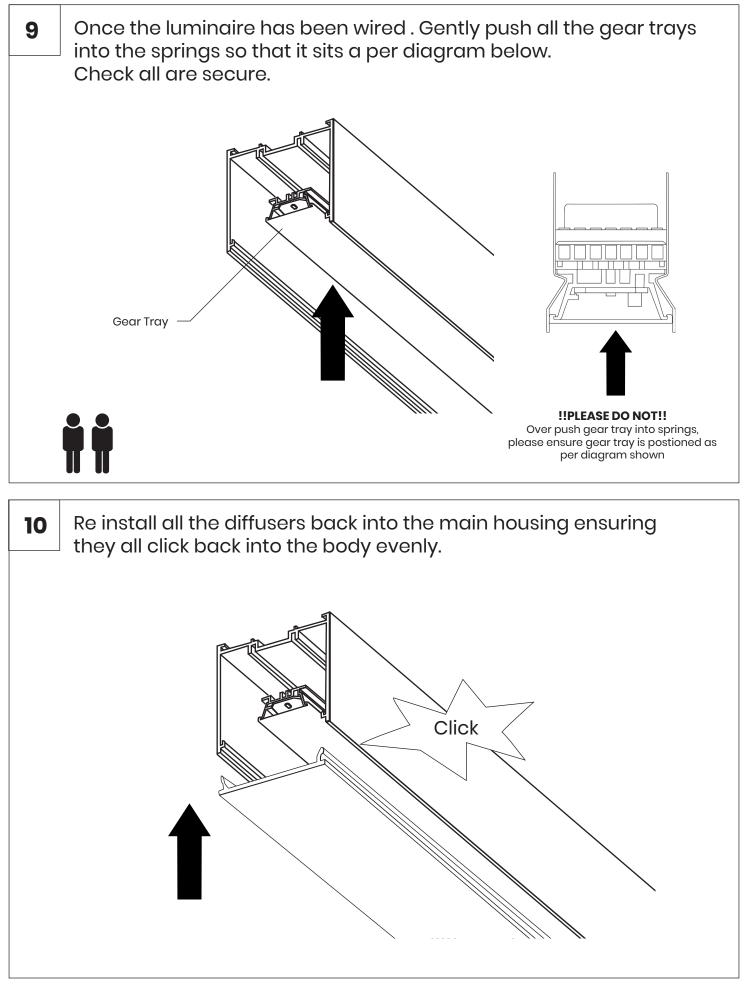

| 85          | 8.3  | 73 | 85          | 6.0 | 49 | 85          | 4.5 |  |
| 2270mm          | 89  | 85          | 9.5  | 73 | 85          | 7.0 | 49 | 85          | 5.2 |  |
| 2550mm          | 89  | 85          | 10.7 | 73 | 85          | 7.8 | 49 | 85          | 5.8 |  |
| 2970mm          | 89  | 85          | 12.4 | 73 | 85          | 9.0 | 49 | 85          | 6.7 |  |



Surface 50/70/90mm profile width









5 Slide the two housings together, ensure joint channel slides in evenly into the groove on the adjoining body, once connected use M4x20 screw to pull joint together. M4 x 20 screw 6 A. Offer up luminaire body to surface bracket plates, please ensure brackets are 110mm from end of bodies. B. Secure using washer and M5 flange nuts. Flxing hole 110mm Washer & M5 Flange nut















### DALI Emergency Wiring.

• Live

D

- Earth
- Neutral
- Unswitched Live
- DALI
- DALI





#### Ε

- SwitchDIM Wiring.
- LiveEarth
- Neutral
- Switched Live



















NOTES



NOTES



NOTES



Safety

- This luminaire should be installed by a qualified electrician in compliance with IEE regulations.
  - Please ensure mains supply to luminaire is disconnected before installation or maintenance.
    - The light source contained in this luminaire shall only be replaced by the manufacturer or his service agent or a similar qualified person.

#### Ratings

- This luminaire is designed to operate at 230VAC -6% +10% 216v to 252v.
  DO NOT OPERATE OUTSIDE THIS RANGE.
- This luminaire is only suitable for installation within its rated ingress Protection limits.

Subject to ch