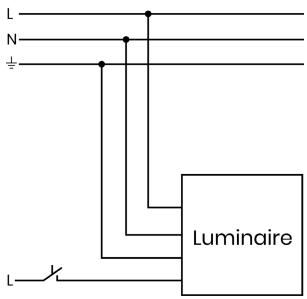

#### Ε

- SwitchDIM Wiring.
- LiveEarth
- Neutral
- Switched Live

NOTES

NOTES

NOTES

Safety

- This luminaire should be installed by a qualified electrician in compliance with IEE regulations.
  - Please ensure mains supply to luminaire is disconnected before installation or maintenance.
    - The light source contained in this luminaire shall only be replaced by the manufacturer or his service agent or a similar qualified person.