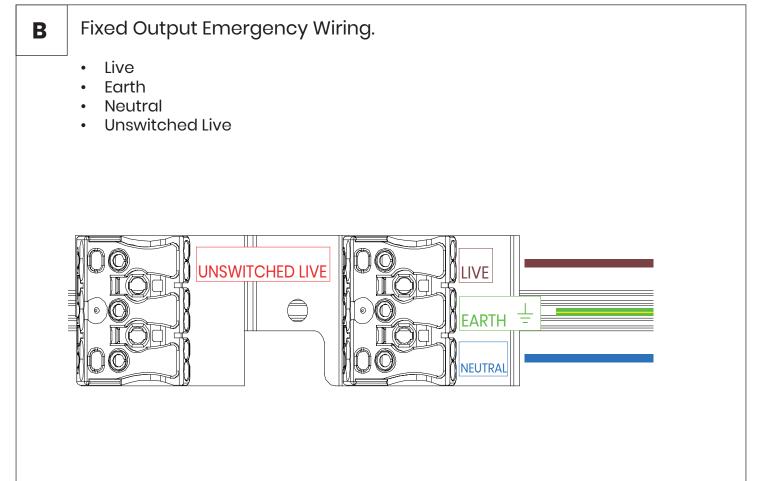

| 8.3  | 73 | 85          | 6.0 | 49 | 85          | 4.5 |  |
| 2270mm          | 89  | 85          | 9.5  | 73 | 85          | 7.0 | 49 | 85          | 5.2 |  |
| 2550mm          | 89  | 85          | 10.7 | 73 | 85          | 7.8 | 49 | 85          | 5.8 |  |
| 2970mm          | 89  | 85          | 12.4 | 73 | 85          | 9.0 | 49 | 85          | 6.7 |  |



Surface 50/70/90mm profile width









5 Slide the two housings together, ensure joint channel slides in evenly into the groove on the adjoining body, once connected use M4x20 screw to pull joint together. M4 x 20 screw 6 A. Offer up luminaire body to surface bracket plates, please ensure brackets are 110mm from end of bodies. B. Secure using washer and M5 flange nuts. Flxing hole 110mm Washer & M5 Flange nut















### DALI Emergency Wiring.

• Live

D

- Earth
- Neutral
- Unswitched Live
- DALI
- DALI





#### Ε

- SwitchDIM Wiring.
- LiveEarth
- Neutral
- Switched Live



















NOTES



NOTES



NOTES



Safety

- This luminaire should be installed by a qualified electrician in compliance with IEE regulations.
  - Please ensure mains supply to luminaire is disconnected before installation or maintenance.
    - The light source contained in this luminaire shall only be replaced by the manufacturer or his service agent or a similar qualified person.

#### Ratings

- This luminaire is designed to operate at 230VAC -6% +10% 216v to 252v.
  DO NOT OPERATE OUTSIDE THIS RANGE.
- This luminaire is only suitable for installation within its rated ingress Protection limits.

Subject to change