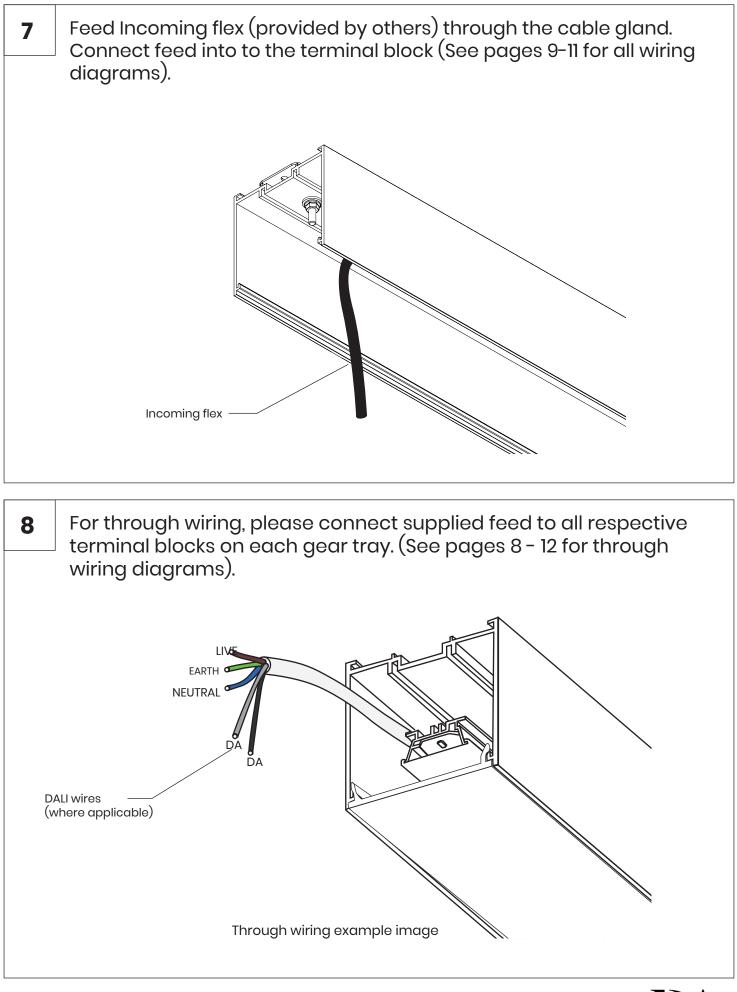

| 85          | 8.3  | 73 | 85          | 6.0 | 49 | 85          | 4.5 |  |
| 2270mm          | 89  | 85          | 9.5  | 73 | 85          | 7.0 | 49 | 85          | 5.2 |  |
| 2550mm          | 89  | 85          | 10.7 | 73 | 85          | 7.8 | 49 | 85          | 5.8 |  |
| 2970mm          | 89  | 85          | 12.4 | 73 | 85          | 9.0 | 49 | 85          | 6.7 |  |



Surface 50/70/90mm profile width









5 Slide the two housings together, ensure joint channel slides in evenly into the groove on the adjoining body, once connected use M4x20 screw to pull joint together. M4 x 20 screw 6 A. Offer up luminaire body to surface bracket plates, please ensure brackets are 110mm from end of bodies. B. Secure using washer and M5 flange nuts. Flxing hole 110mm Washer & M5 Flange nut















### DALI Emergency Wiring.

• Live

D

- Earth
- Neutral
- Unswitched Live
- DALI
- DALI





#### Ε

- SwitchDIM Wiring.
- LiveEarth
- Neutral
- Switched Live



















NOTES



NOTES



NOTES



Safety

- This luminaire should be installed by a qualified electrician in compliance with IEE regulations.
  - Please ensure mains supply to luminaire is disconnected before installation or maintenance.
    - The light source contained in this luminaire shall only be replaced by the manufacturer or his service agent or a similar qualified person.

#### Ratings

- This luminaire is designed to operate at 230VAC -6% +10% 216v to 252v.
  DO NOT OPERATE OUTSIDE THIS RANGE.
- This luminaire is only suitable for installation within its rated ingress Protection limits.

Subject to