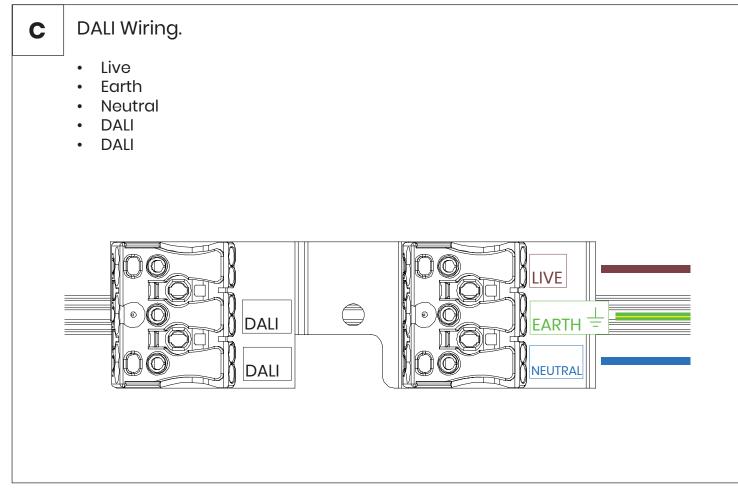

### DALI Emergency Wiring.

• Live

D

- Earth
- Neutral
- Unswitched Live
- DALI
- DALI