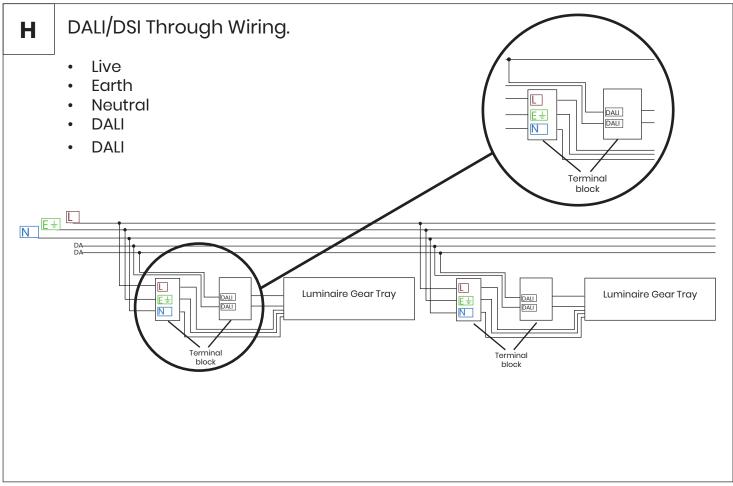

| 89  | 85          | 10.7 | 73 | 85          | 7.8 | 49 | 85          | 5.8 |  |
| 2970mm          | 89  | 85          | 12.4 | 73 | 85          | 9.0 | 49 | 85          | 6.7 |  |



Surface 50/70/90mm profile width









5 Slide the two housings together, ensure joint channel slides in evenly into the groove on the adjoining body, once connected use M4x20 screw to pull joint together. M4 x 20 screw 6 A. Offer up luminaire body to surface bracket plates, please ensure brackets are 110mm from end of bodies. B. Secure using washer and M5 flange nuts. Flxing hole 110mm Washer & M5 Flange nut















### DALI Emergency Wiring.

• Live

D

- Earth
- Neutral
- Unswitched Live
- DALI
- DALI





#### Ε

- SwitchDIM Wiring.
- LiveEarth
- Neutral
- Switched Live



















NOTES



NOTES



NOTES



Safety

- This luminaire should be installed by a qualified electrician in compliance with IEE regulations.
  - Please ensure mains supply to luminaire is disconnected before installation or maintenance.
    - The light source contained in this luminaire shall only be replaced by the manufacturer or his service agent or a similar qualified person.

#### Ratings

- This luminaire is designed to operate at 230VAC -6% +10% 216v to 252v.
  DO NOT OPERATE OUTSIDE THIS RANGE.
- This luminaire is only suitable for installation within its rated ingress Protection limits.

Subject to change without notice. Errors and omission excepted. Always make sure to use the most recent release.





CROWN HOUSE, PLANTATION RD, BURSCOUGH, LANCASHIRE. L40 8JT 01704 891 333 www.pan