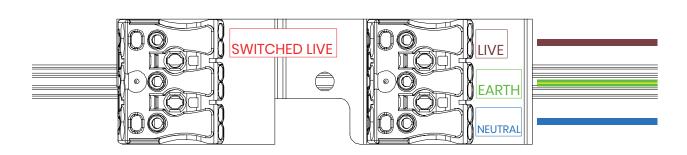

#### Ε

- SwitchDIM Wiring.
- LiveEarth
- Neutral
- Switched Live

NOTES

NOTES

NOTES

Safety

- This luminaire should be installed by a qualified electrician in compliance with IEE regulations.
  - Please ensure mains supply to luminaire is disconnected before installation or maintenance.
    - The light source contained in this luminaire shall only be replaced by the manufacturer or his service agent or a similar qualified person.