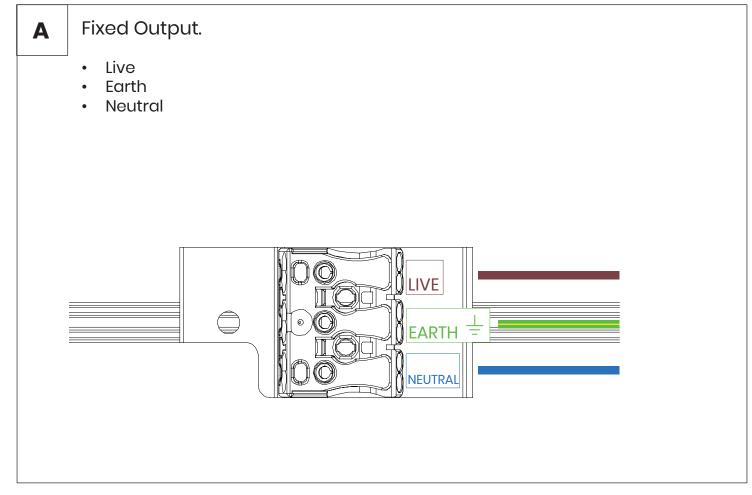

85          | 8.3  | 73 | 85          | 6.0 | 49 | 85          | 4.5 |  |
| 2270mm          | 89  | 85          | 9.5  | 73 | 85          | 7.0 | 49 | 85          | 5.2 |  |
| 2550mm          | 89  | 85          | 10.7 | 73 | 85          | 7.8 | 49 | 85          | 5.8 |  |
| 2970mm          | 89  | 85          | 12.4 | 73 | 85          | 9.0 | 49 | 85          | 6.7 |  |



Surface 50/70/90mm profile width









5 Slide the two housings together, ensure joint channel slides in evenly into the groove on the adjoining body, once connected use M4x20 screw to pull joint together. M4 x 20 screw 6 A. Offer up luminaire body to surface bracket plates, please ensure brackets are 110mm from end of bodies. B. Secure using washer and M5 flange nuts. Flxing hole 110mm Washer & M5 Flange nut















### DALI Emergency Wiring.

• Live

D

- Earth
- Neutral
- Unswitched Live
- DALI
- DALI





#### Ε

- SwitchDIM Wiring.
- LiveEarth
- Neutral
- Switched Live



















NOTES



NOTES



NOTES



Safety

- This luminaire should be installed by a qualified electrician in compliance with IEE regulations.
  - Please ensure mains supply to luminaire is disconnected before installation or maintenance.
    - The light source contained in this luminaire shall only be replaced by the manufacturer or his service agent or a similar qualified person.

#### Ratings

- This luminaire is designed to operate at 230VAC -6% +10% 216v to 252v.
  DO NOT OPERATE OUTSIDE THIS RANGE.
- This luminaire is only suitable for installation within its rated ingress Protection limits.

Subject to chan