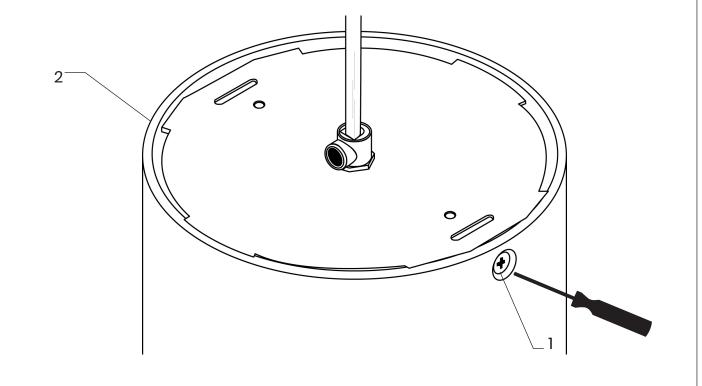

**7** Once incoming supply cable has been connected. Re attach the outer housing using the two M4 countersunk screws. Go to step 12 for complete installation view.

8

For all surface mounted versions. Please remove the luminaire outer housing and surface mounting plate by un-screwing the two M4 countersunk screws on either side of the luminaire (So the outer casing slides off along with surface plate).