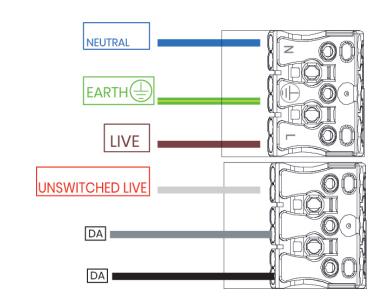

Feed luminaire flex (provided by others) through the cable gland 6 and housing and connect into terminal block (See pages 9-11 for all wiring diagrams). DALI wires (Where applicable) DA LIVE NEUTRAL EARTH

**7** Once incoming supply cable has been connected. Re attach the outer housing using the two M4 countersunk screws. Go to step 12 for complete installation view.



8

For all surface mounted versions. Please remove the luminaire outer housing and surface mounting plate by un-screwing the two M4 countersunk screws on either side of the luminaire (So the outer casing slides off along with surface plate).



#### TL150 SF









#### **C** DALI Wiring.

- Neutral
- Earth
- Live
- DALI
- DALI



#### DALI Emergency Wiring.

- Neutral
- Earth
- Live

D

- Unswitched Live
- DALI
- DALI





#### Ε

# SwitchDIM Wiring.

- Neutral
- Earth
- Live
- Variable Live









#### TL150

#### Safety

- This luminaire should be installed by a qualified electrician in compliance with IEE regulations.
  - Please ensure mains supply to luminaire is disconnected before installation or maintenance.
    - The light source contained in this luminaire shall only be replaced by the manufacturer or his service agent or a similar qualified person.

#### Ratings

- This luminaire is designed to operate at 230VAC -6% +10% 216v to 252v.
   DO NOT OPERATE OUTSIDE THIS RANGE.
- This luminaire is only suitable for installation within its rated ingress Protection limits.

Subject to change without notice. Errors and omission excepted. Always make sure to use the most recent release.





CROWN HOUS