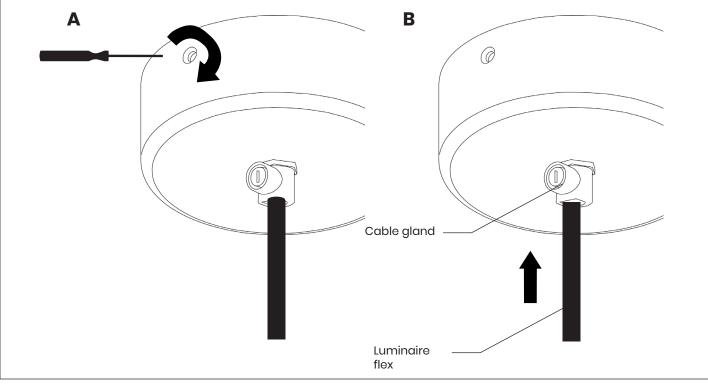

- 3 A. Feed Incoming supply cable (provided by others) through ceiling cut-out. B. Connect flex to pre supplied connector.
  A 
  Incoming flex
  - A. Secure the ceiling rose to the mounting bracket using (M3) countersunk screws. **B.** Tighten cable restraint using a flat headed screwdriver (Not supplied). Go to step 12 for complete installation view.