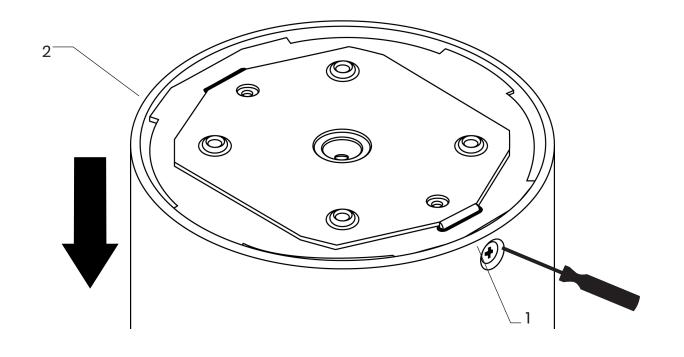

**7** Once incoming supply cable has been connected. Re attach the outer housing using the two M4 countersunk screws. Go to step 12 for complete installation view.

8

For all surface mounted versions. Please remove the luminaire outer housing and surface mounting plate by un-screwing the two M4 countersunk screws on either side of the luminaire (So the outer casing slides off along with surface plate).