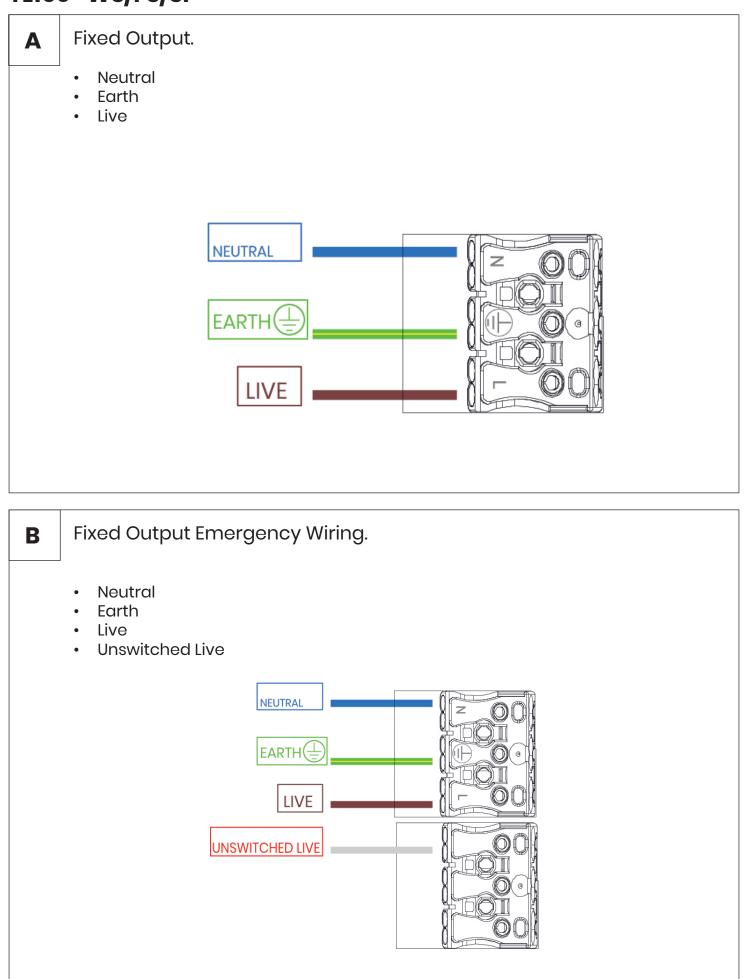

x, please remove 5 the luminaire outer housing by un-screwing the two M4 countersunk screws on either side of the luminaire. (So the outer casing slides off). 2 Feed luminaire flex (provided by others) through the cable gland 6 and housing and connect into terminal block (See pages 9-11 for all wiring diagrams). DALI wires (Where applicable) DA LIVE NEUTRAL EARTH

**7** Once incoming supply cable has been connected. Re attach the outer housing using the two M4 countersunk screws. Go to step 12 for complete installation view.



8

For all surface mounted versions. Please remove the luminaire outer housing and surface mounting plate by un-screwing the two M4 countersunk screws on either side of the luminaire (So the outer casing slides off along with surface plate).



#### TL150 SF









#### **C** DALI Wiring.

- Neutral
- Earth
- Live
- DALI
- DALI



#### DALI Emergency Wiring.

- Neutral
- Earth
- Live

D

- Unswitched Live
- DALI
- DALI





#### Ε

# SwitchDIM Wiring.

- Neutral
- Earth
- Live
- Variable Live









#### TL150

#### Safety

- This luminaire should be installed by a qualified electrician in compliance with IEE regulations.
  - Please ensure mains supply to luminaire is disconnected before installation or maintenance.
    - The light source contained in this luminaire shall only be replaced by the manufacturer or his service agent or a similar qualified person.

#### Ratings

- This luminaire is designed to operate at 230VAC -6% +10% 216v to 252v.
   DO NOT OPERATE OUTSIDE THIS RANGE.
- This luminaire is only suitable for installation within its ra