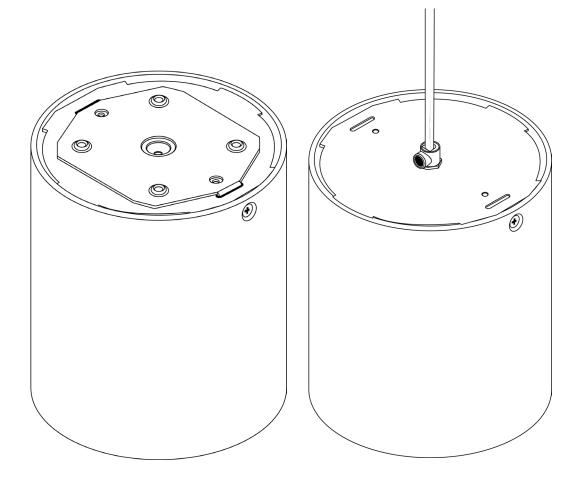

#### **As Standard**

- Integral driver. •
- Ceiling Rose (When ordered). •
- •
- Luminaire supply, suspended version only (Length as per order). Please check thoroughly before installing and report any missing components. •