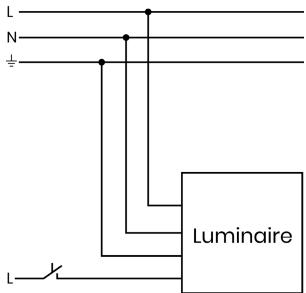

and connect into terminal block (See pages 9-11 for all wiring diagrams). DALI wires (Where applicable) DA LIVE NEUTRAL EARTH

**7** Once incoming supply cable has been connected. Re attach the outer housing using the two M4 countersunk screws. Go to step 12 for complete installation view.



8

For all surface mounted versions. Please remove the luminaire outer housing and surface mounting plate by un-screwing the two M4 countersunk screws on either side of the luminaire (So the outer casing slides off along with surface plate).



#### TL150 SF









#### **C** DALI Wiring.

- Neutral
- Earth
- Live
- DALI
- DALI



#### DALI Emergency Wiring.

- Neutral
- Earth
- Live

D

- Unswitched Live
- DALI
- DALI





#### Ε

# SwitchDIM Wiring.

- Neutral
- Earth
- Live
- Variable Live









#### TL150

#### Safety

- This luminaire should be installed by a qualified electrician in compliance with IEE regulations.
  - Please ensure mains supply to luminaire is disconnected before installation or maintenance.
    - The light source contained in this luminaire shall only be replaced by the manufacturer or his service agent or a similar qualified person.

#### Ratings

- This luminaire is designed to operate at 230VAC -6% +10% 216v to 252v.
   DO NOT OPERATE OUTSIDE THIS RANGE.
- This luminaire is only suitable for installation within its rated ingress Protection limits.

Subject to change without notice. Errors and omission excepted. Always make sure to use the most recent release.





CROWN HOUSE, PLANTATION RD, BURSCOUGH, LANCASHIRE. L40 8JT 01704 891 333 www.pandaproject