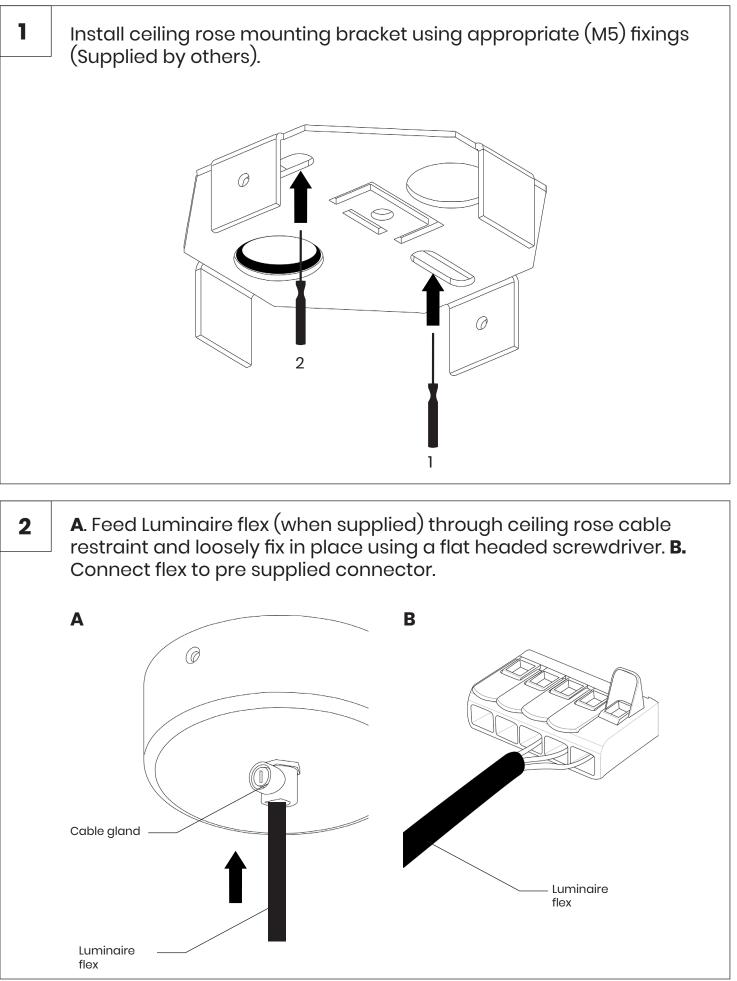

- 3 A. Feed Incoming supply cable (provided by others) through ceiling cut-out. B. Connect flex to pre supplied connector.
  A 
  Incoming flex
  - A. Secure the ceiling rose to the mounting bracket using (M3) countersunk screws. **B.** Tighten cable restraint using a flat headed screwdriver (Not supplied). Go to step 12 for complete installation view.