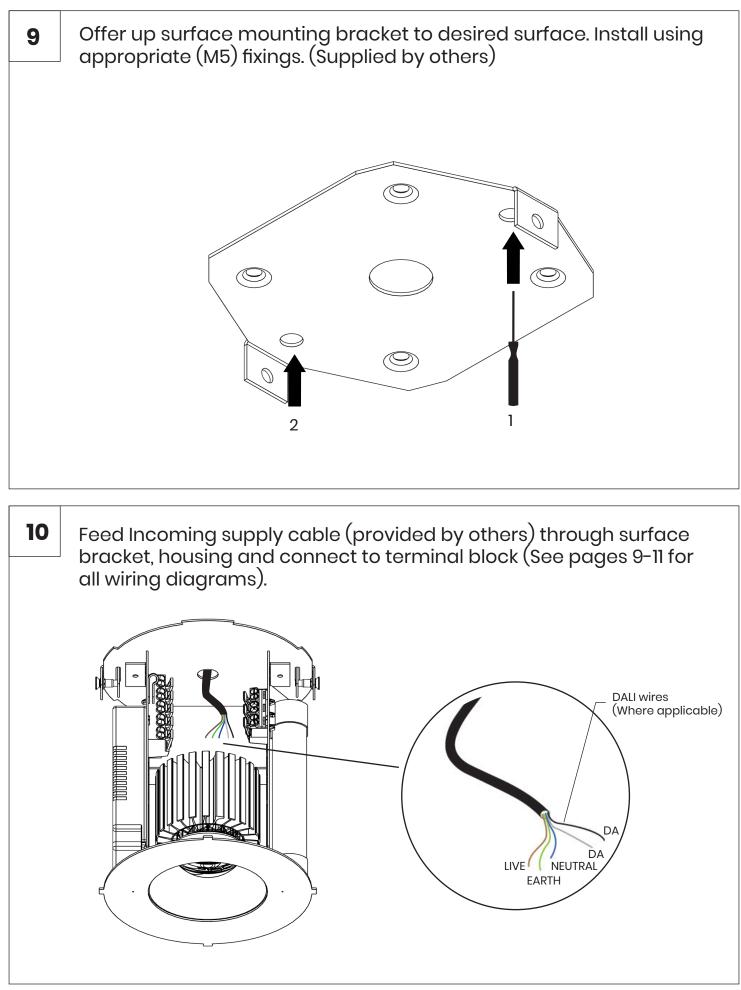

4

For luminaires supplied without suspended flex, please remove 5 the luminaire outer housing by un-screwing the two M4 countersunk screws on either side of the luminaire. (So the outer casing slides off). 2 Feed luminaire flex (provided by others) through the cable gland 6 and housing and connect into terminal block (See pages 9-11 for all wiring diagrams). DALI wires (Where applicable) DA LIVE NEUTRAL EARTH