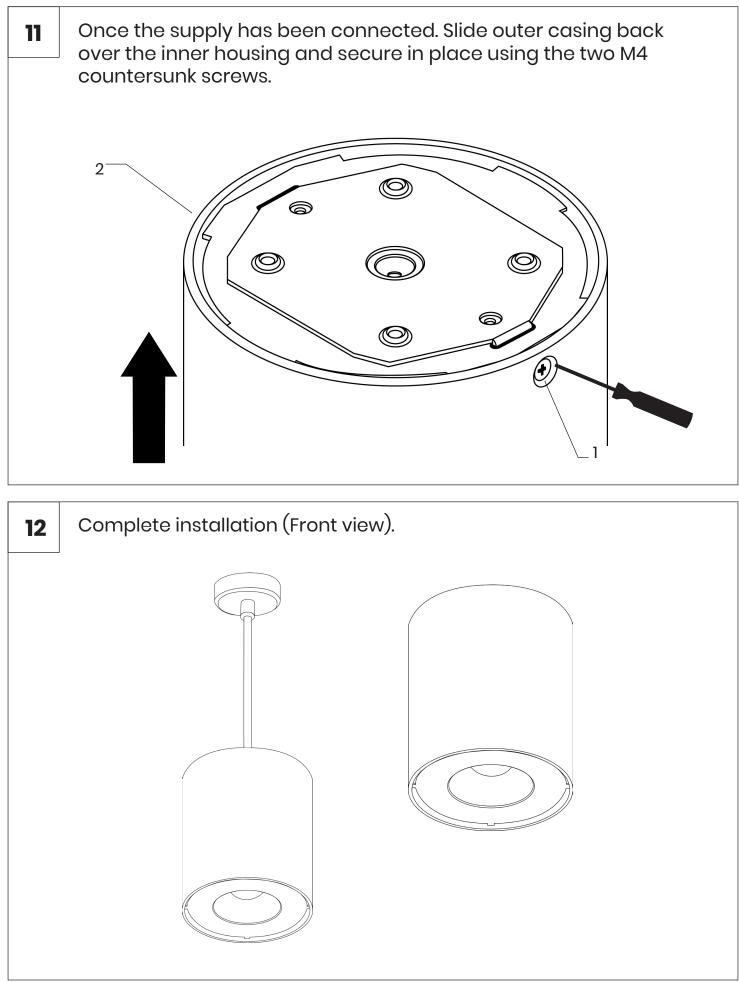

**7** Once incoming supply cable has been connected. Re attach the outer housing using the two M4 countersunk screws. Go to step 12 for complete installation view.

8

For all surface mounted versions. Please remove the luminaire outer housing and surface mounting plate by un-screwing the two M4 countersunk screws on either side of the luminaire (So the outer casing slides off along with surface plate).