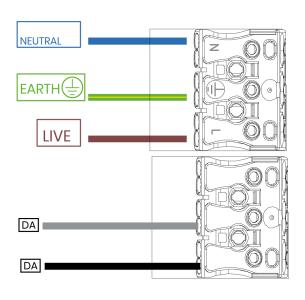

#### DALI Emergency Wiring.

- Neutral
- Earth
- Live

D

- Unswitched Live
- DALI
- DALI