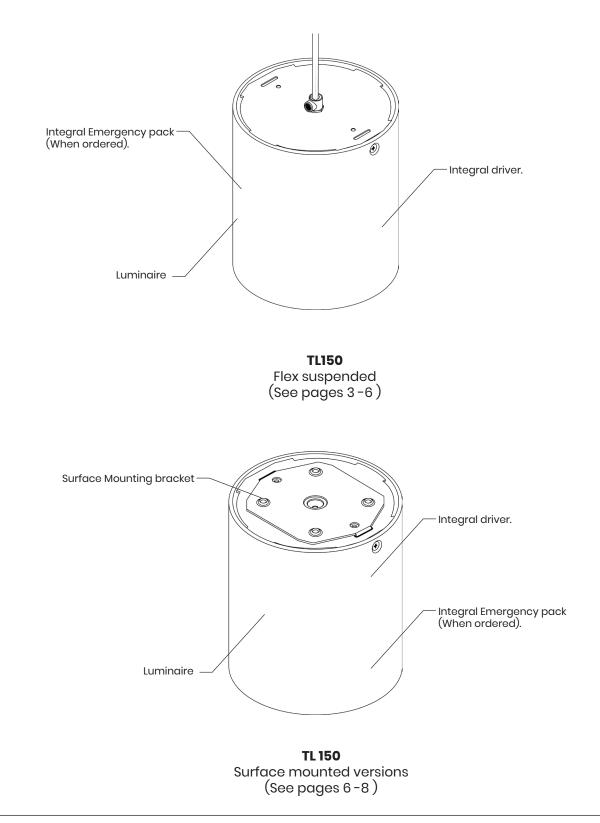

# **TL150** Suspended or Surface mounted cylindrical downlight

#### **TL150**

#### **As Standard**

- Integral driver. •
- Ceiling Rose (When ordered). •
- •
- Luminaire supply, suspended version only (Length as per order). Please check thoroughly before installing and report any missing components. •