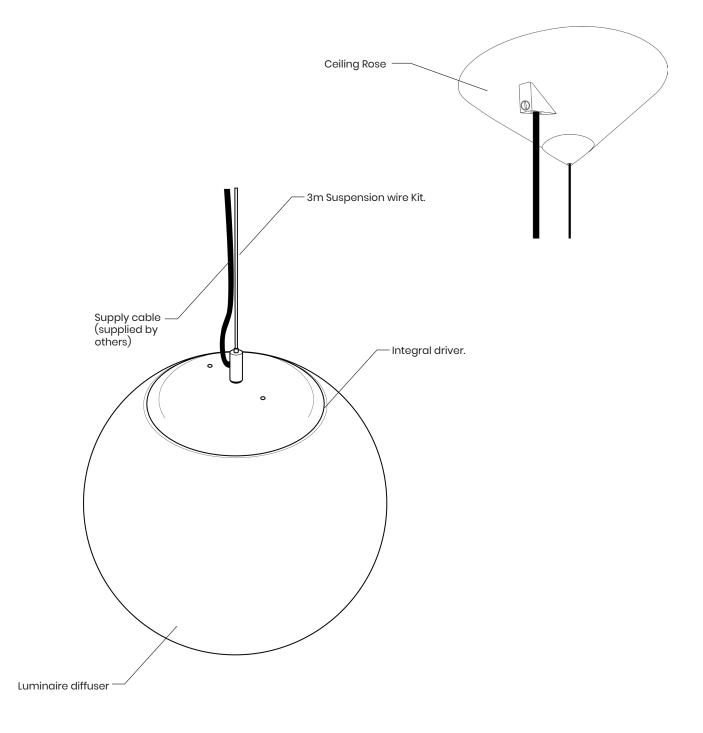

#### **As Standard**

- Integral driver.
- Ceiling Rose (Conical as standard).

- 3m Suspension wire.
  Luminaire Supply (Lengths as per order).
  Please check thoroughly before installing and report any missing components.