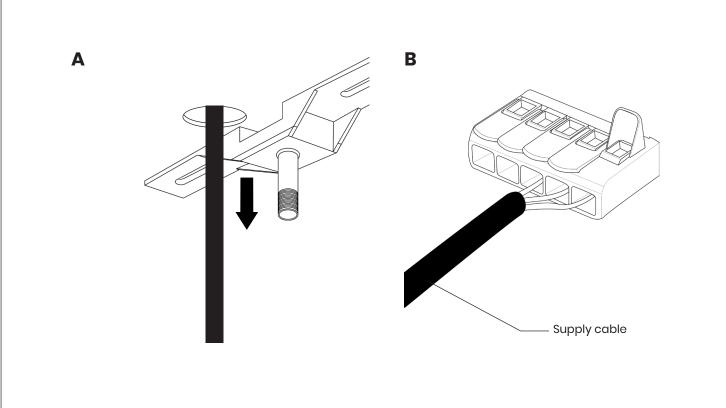

Install ceiling rose mounting bracket using appropriate (M4) fixings (Supplied by others).

A. Feed supply cable (supplied by others) through cable cut-out

B. Connect to pre supplied connector block

Feed luminaire supply cable (pre supplied) through ceiling rose cover.