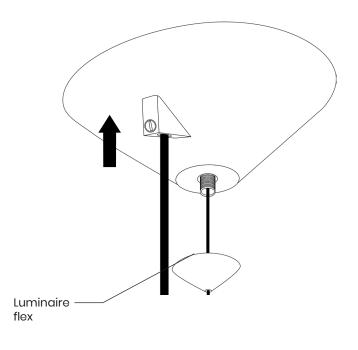

4 Connect luminaire supply to pre supplied connector block.

3 Slide the ceiling rose cover up, so it slots over surface mounting bracket, fix in place by tightening the front cap (turn clockwise)

Tighten cable restraint using a flat headed screwdriver (Not supplied).

Complete installation (Rear view). 5

| OTES |  |
|------|--|
|      |  |
|      |  |
|      |  |
|      |  |
|      |  |
|      |  |
|      |  |
|      |  |
|      |  |
|      |  |
|      |  |
|      |  |
|      |  |
|      |  |
|      |  |
|      |  |