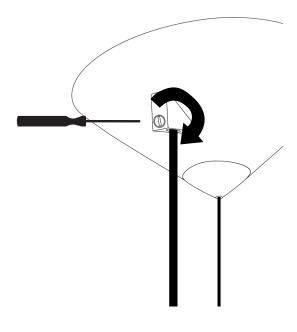

4 Connect luminaire supply to pre supplied connector block.

3 Slide the ceiling rose cover up, so it slots over surface mounting bracket, fix in place by tightening the front cap (turn clockwise)

Tighten cable restraint using a flat headed screwdriver (Not supplied).