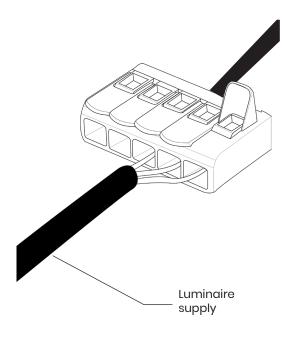

Install ceiling rose mounting bracket using appropriate (M4) fixings (Supplied by others).

A. Feed supply cable (supplied by others) through cable cut-out

B. Connect to pre supplied connector block

Feed luminaire supply cable (pre supplied) through ceiling rose cover.

4 Connect luminaire supply to pre supplied connector block.

3 Slide the ceiling rose cover up, so it slots over surface mounting bracket, fix in place by tightening the front cap (turn clockwise)

Tighten cable restraint using a flat headed screwdriver (Not supplied).