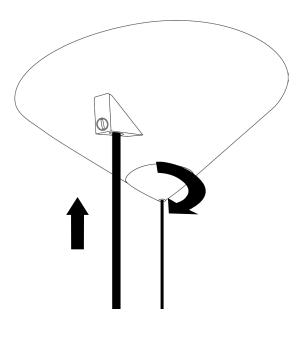

Install ceiling rose mounting bracket using appropriate (M4) fixings (Supplied by others).

A. Feed supply cable (supplied by others) through cable cut-out

B. Connect to pre supplied connector block

Feed luminaire supply cable (pre supplied) through ceiling rose cover.

4 Connect luminaire supply to pre supplied connector block.

3 Slide the ceiling rose cover up, so it slots over surface mounting bracket, fix in place by tightening the front cap (turn clockwise)

Tighten cable restraint using a flat headed screwdriver (Not supplied).