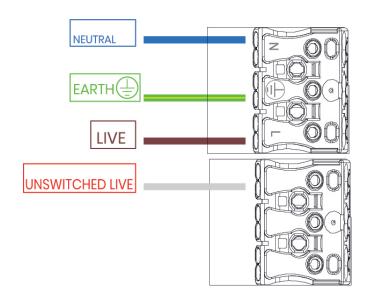

## Fixed Output Emergency Wiring.

- Neutral
- Earth
- Live
- Unswitched Live

C