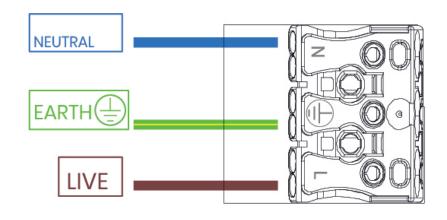

iling rose mounting bracket. Thread cable through ceiling rose cap. **B.** Offer up ceiling rose cap and slide over mounting bracket. Cap will magnetically click into place onto the bracket. Go to Step 5 for instructions threading cables For indivdual wire suspension please see step 4.







Thread suspension wire through suspension clutches (Pre installed).





Feed Incoming supply cable, through cable gland and cable restraint. Connect to terminal block and please ensure cable restriant is secure. (See pages 7-9 for all wiring diagrams)



10 Please re-attach the electrical cover plate using the two screws.





Complete installation with indivdual suspension points (Rear View)



Complete installation with ceiling Rose (Rear View)



### A

## Fixed Output.

- Neutral
- Earth
- Live



### В

## Fixed Output Emergency Wiring.

- Neutral
- Earth
- Live
- Unswitched Live





C

### DALI Wiring.

- Neutral
- Earth
- Live
- DALI
- DALI



D

## DALI Emergency Wiring.

- Neutral
- Earth
- Live
- Unswitched Live
- DALI
- DALI





### Ε

### SwitchDIM Wiring.

- Neutral
- Earth
- Live
- Variable Live









| NOTES |  |
|-------|--|
|       |  |
|       |  |
|       |  |
|       |  |
|       |  |
|       |  |
|       |  |
|       |  |
|       |  |
|       |  |
|       |  |
|       |  |
|       |  |
|       |  |
|       |  |
|       |  |



#### Safety

- This luminaire should be installed by a qualified electrician in compliance with IEE regulations.
  - Please ensure mains supply to luminaire is disconnected before installation or maintenance.
    - The light source cont