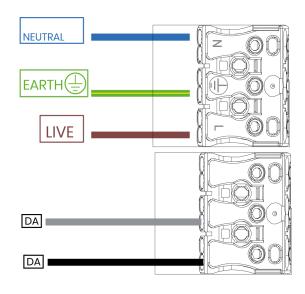

ly click into place onto the bracket. Go to Step 5 for instructions threading cables For indivdual wire suspension please see step 4.







Thread suspension wire through suspension clutches (Pre installed).





Feed Incoming supply cable, through cable gland and cable restraint. Connect to terminal block and please ensure cable restriant is secure. (See pages 7-9 for all wiring diagrams)



10 Please re-attach the electrical cover plate using the two screws.





Complete installation with indivdual suspension points (Rear View)



Complete installation with ceiling Rose (Rear View)



### A

## Fixed Output.

- Neutral
- Earth
- Live



### В

## Fixed Output Emergency Wiring.

- Neutral
- Earth
- Live
- Unswitched Live





C

### DALI Wiring.

- Neutral
- Earth
- Live
- DALI
- DALI



D

## DALI Emergency Wiring.

- Neutral
- Earth
- Live
- Unswitched Live
- DALI
- DALI





### Ε

### SwitchDIM Wiring.

- Neutral
- Earth
- Live
- Variable Live









| NOTES |  |
|-------|--|
|       |  |
|       |  |
|       |  |
|       |  |
|       |  |
|       |  |
|       |  |
|       |  |
|       |  |
|       |  |
|       |  |
|       |  |
|       |  |
|       |  |
|       |  |
|       |  |



#### Safety

- This luminaire should be installed by a qualified electrician in compliance with IEE regulations.
  - Please ensure mains supply to luminaire is disconnected before installation or maintenance.
    - The light source contained in this luminaire shall only be replaced by the manufacturer or his service agent or a similar qualified person.

#### Ratings

- This luminaire is