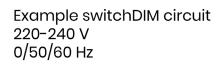

### SwitchDIM Wiring.

- Neutral
- Earth
- Live
- Variable Live

| NOTES |  |
|-------|--|
|       |  |
|       |  |
|       |  |
|       |  |
|       |  |
|       |  |
|       |  |
|       |  |
|       |  |
|       |  |
|       |  |
|       |  |
|       |  |
|       |  |
|       |  |
|       |  |