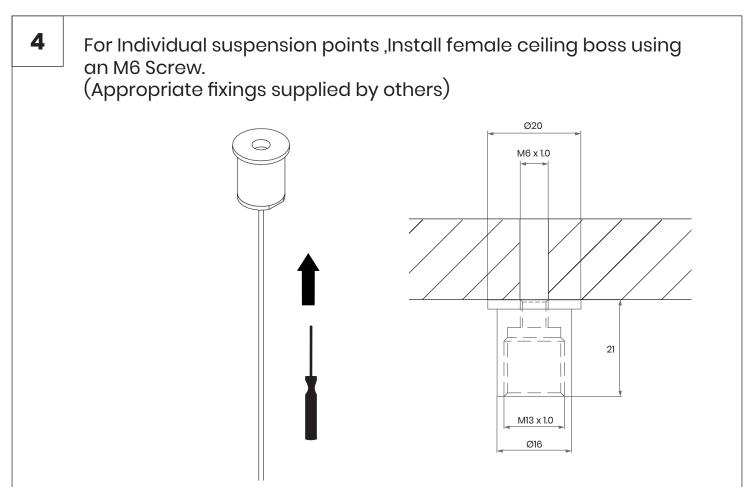

## POLO (With Ceiling Rose)

Install ceiling rose (When ordered) mounting bracket using appropriate (M4) fixings (Supplied by others). Go to step4 for indivdual suspension points.

Feed Incoming supply (provided by others) through cable entry hole.