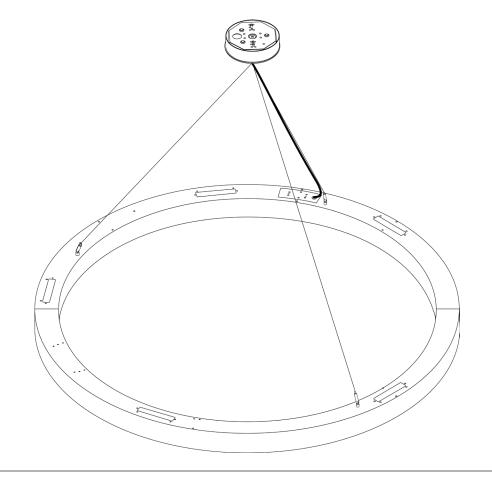

## POLO (With Ceiling Rose)

Install ceiling rose (When ordered) mounting bracket using appropriate (M4) fixings (Supplied by others). Go to step4 for indivdual suspension points.

Feed Incoming supply (provided by others) through cable entry hole.

## POLO (With Ceiling Rose)

**A.** Offer up and thread wire suspension cup onto the ceiling rose mounting bracket. Thread cable through ceiling rose cap. **B.** Offer up ceiling rose cap and slide over mounting bracket. Cap will magnetically click into place onto the bracket. Go to Step 5 for instructions threading cables For indivdual wire suspension please see step 4.