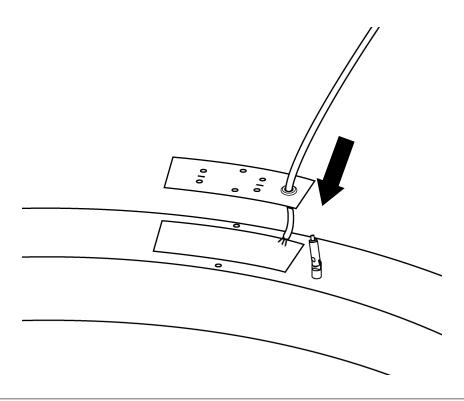

10 Please re-attach the electrical cover plate using the two screws.

Complete installation with indivdual suspension points (Rear View)

Complete installation with ceiling Rose (Rear View)