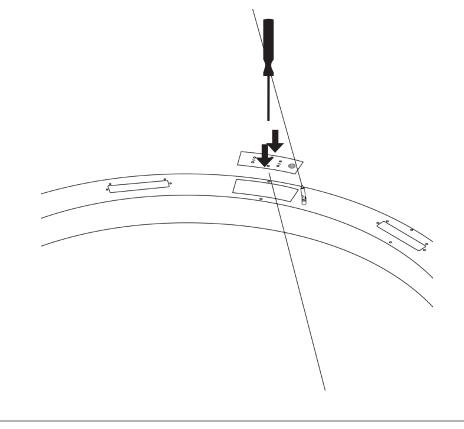

Thread suspension wire through suspension clutches (Pre installed).

Feed Incoming supply cable, through cable gland and cable restraint. Connect to terminal block and please ensure cable restriant is secure. (See pages 7-9 for all wiring diagrams)