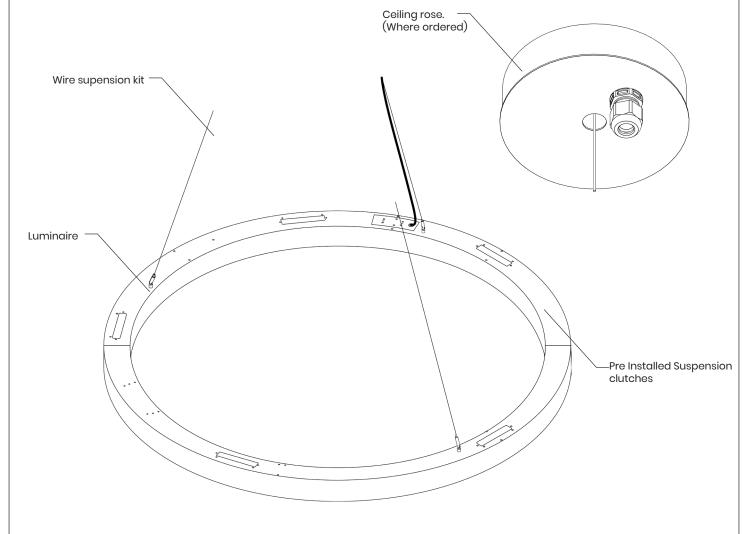

#### As Standard

- Luminaire.

- Ceiling rose (When ordered).
  Indivdual wire suspension kit (As Stanadrd, See table below for qty).
  3 point wire suspension kit (When ordered along with ceiling rose).
  Please check thoroughly before installing and report any missing components.

## POLO (With Ceiling Rose)

Install ceiling rose (When ordered) mounting bracket using appropriate (M4) fixings (Supplied by others). Go to step4 for indivdual suspension points.

Feed Incoming supply (provided by others) through cable entry hole.

## POLO (With Ceiling Rose)

**A.** Offer up and thread wire suspension cup onto the ceiling rose mounting bracket. Thread cable through ceiling rose cap. **B.** Offer up ceiling rose cap and slide over mounting bracket. Cap will magnetically click into place onto the bracket. Go to Step 5 for instructions threading cables For indivdual wire suspension please see step 4.

Thread suspension wire through suspension clutches (Pre installed).

Feed Incoming supply cable, through cable gland and cable restraint. Connect to terminal block and please ensure cable restriant is secure. (See pages 7-9 for all wiring diagrams)

10 Please re-attach the electrical cover plate using the two screws.

Complete installation with indivdual suspension points (Rear View)

Complete installation with ceiling Rose (Rear View)