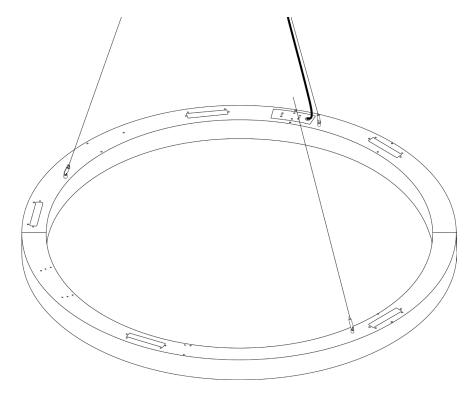

10 Please re-attach the electrical cover plate using the two screws.

Complete installation with indivdual suspension points (Rear View)

Complete installation with ceiling Rose (Rear View)