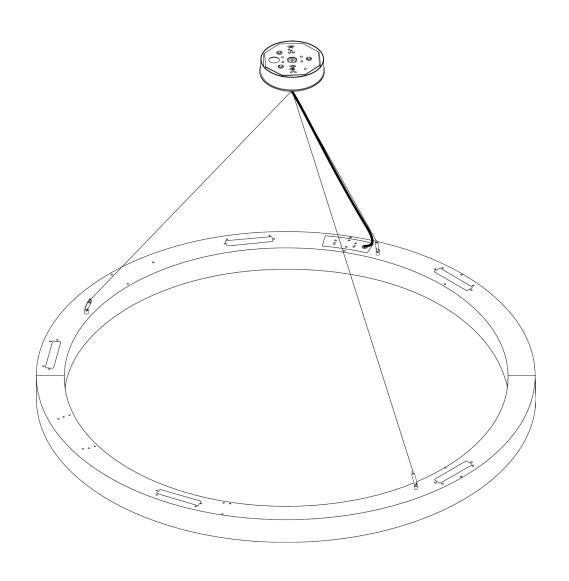

500/700/900/1200/1500mm Wire suspended Architectural feature luminaire.

#### As Standard

- Luminaire.

- Ceiling rose (When ordered).
  Indivdual wire suspension kit (As Stanadrd, See table below for qty).
  3 point wire suspension kit (When ordered along with ceiling rose).
  Please check thoroughly before installing and report any missing components.

Thread suspension wire through suspension clutches (Pre installed).

Feed Incoming supply cable, through cable gland and cable restraint. Connect to terminal block and please ensure cable restriant is secure. (See pages 7-9 for all wiring diagrams)