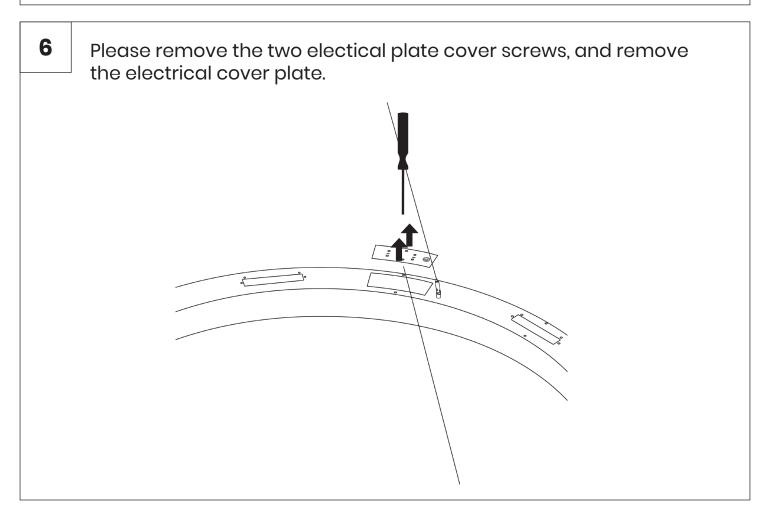

10 Please re-attach the electrical cover plate using the two screws.

Complete installation with indivdual suspension points (Rear View)

Complete installation with ceiling Rose (Rear View)