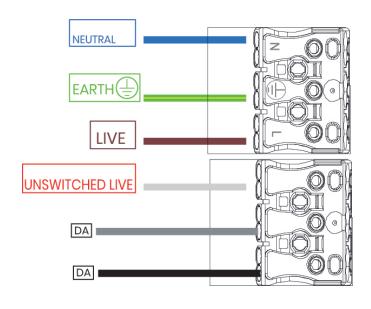

## DALI Emergency Wiring.

- Neutral
- Earth
- Live
- Unswitched Live
- DALI
- DALI