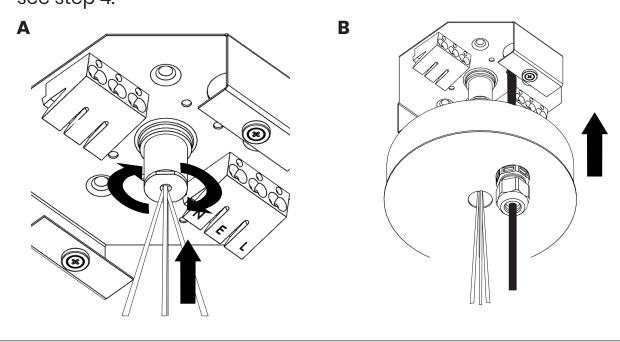

## POLO (With Ceiling Rose)

**A.** Offer up and thread wire suspension cup onto the ceiling rose mounting bracket. Thread cable through ceiling rose cap. **B.** Offer up ceiling rose cap and slide over mounting bracket. Cap will magnetically click into place onto the bracket. Go to Step 5 for instructions threading cables For indivdual wire suspension please see step 4.