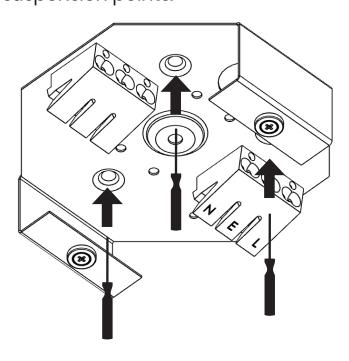

Thread suspension wire through suspension clutches (Pre installed).

Feed Incoming supply cable, through cable gland and cable restraint. Connect to terminal block and please ensure cable restriant is secure. (See pages 7-9 for all wiring diagrams)

10 Please re-attach the electrical cover plate using the two screws.

Complete installation with indivdual suspension points (Rear View)

Complete installation with ceiling Rose (Rear View)