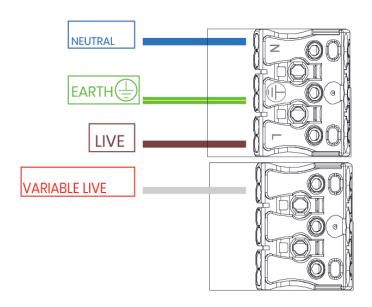

### SwitchDIM Wiring.

- Neutral
- Earth
- Live
- Variable Live

| NOTES |  |
|-------|--|
|       |  |
|       |  |
|       |  |
|       |  |
|       |  |
|       |  |
|       |  |
|       |  |
|       |  |
|       |  |
|       |  |
|       |  |
|       |  |
|       |  |
|       |  |
|       |  |