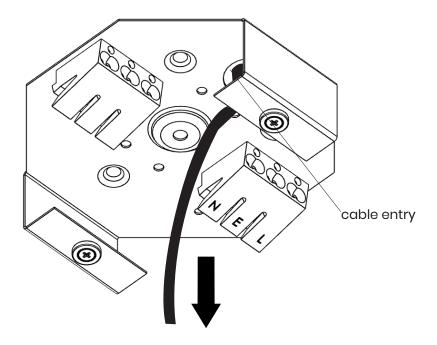

## POLO (With Ceiling Rose)

Install ceiling rose (When ordered) mounting bracket using appropriate (M4) fixings (Supplied by others). Go to step4 for indivdual suspension points.

Feed Incoming supply (provided by others) through cable entry hole.

Thread suspension wire through suspension clutches (Pre installed).

Feed Incoming supply cable, through cable gland and cable restraint. Connect to terminal block and please ensure cable restriant is secure. (See pages 7-9 for all wiring diagrams)