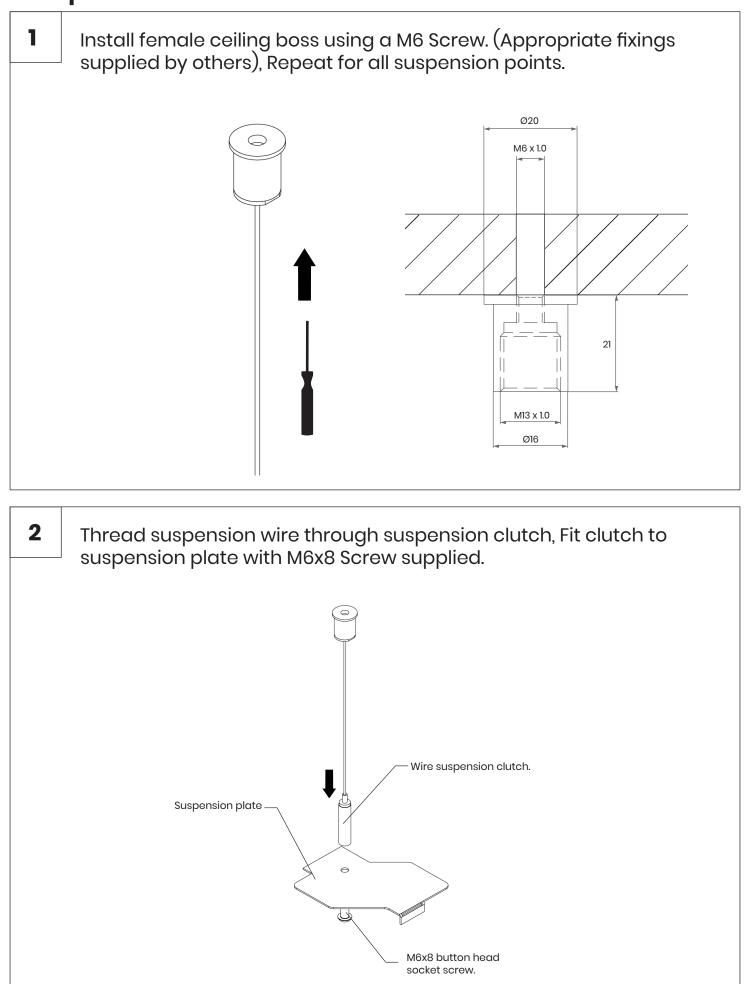

#### As Standard

- Luminaire. •
- •
- Indivdual wire suspension kit (As Stanadrd, See table below for qty). Please check thoroughly before installing and report any missing • components.

| Nominal Diamters |      |    |    |                       |
|------------------|------|----|----|-----------------------|
| Products         |      |    |    |                       |
|                  | DØ   | Н  | Кд | No. Suspension Points |
| SSY6             | 600  | 85 | 6  | 3                     |
| SSY9             | 900  | 85 | 9  | 3                     |
| SSY12            | 1200 | 85 | 11 | 3                     |