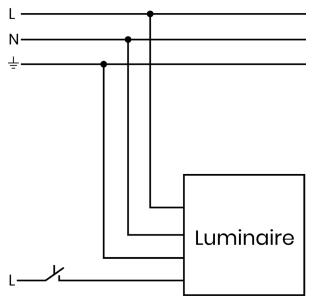

| 85 | 6  | 3                     |
| SSY9             | 900  | 85 | 9  | 3                     |
| SSY12            | 1200 | 85 | 11 | 3                     |



**2 A.** Offer up luminaire to suspension kit, **B.** rotate suspension plate into grooved channel on the back of the luminaire. **C.** Bend down easy form tab to secure suspension plate into place. Repeat for all suspension plates.



Adjust suspension plates to 110mm from end of bodies. To ensure cable gland is not blocked/covered.





4









7 Re install the diffusers back into the main housing ensuring they all click back into the body evenly.













#### DALI Emergency Wiring.

• Live

D

- Earth
- Neutral
- Unswitched Live
- DALI
- DALI







## SwitchDIM Wiring.

- Live
- Earth
- Neutral
- Variable Live









NOTES

#### Safety

- This luminaire should be installed by a qualified electrician in compliance with IEE regulations.
  - Please ensure mains supply to luminaire is disconnected before installation or maintenance.
    - The light source contained in this luminaire shall only be replaced by the manufacturer or his service agent or a similar qualified person.

#### Ratings

- This luminaire is designed to operate at 230VAC -6% +10% 216v to 252v.
  DO NOT OPERATE OUTSIDE THIS RANGE.
- This luminaire is only suitable for installation within its rated ingress Protection limits.

Subject to change without notice. Errors and omission excepted. Always make sure to use the most recent release.





CROWN HOUSE, PLANTATION RD, BURSCOUGH, LANCASHIRE. L40 8JT 01704 891 333 www.pandaprojects.co.u