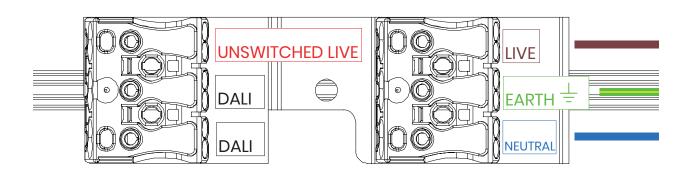

#### DALI Emergency Wiring.

• Live

D

- Earth
- Neutral
- Unswitched Live
- DALI
- DALI