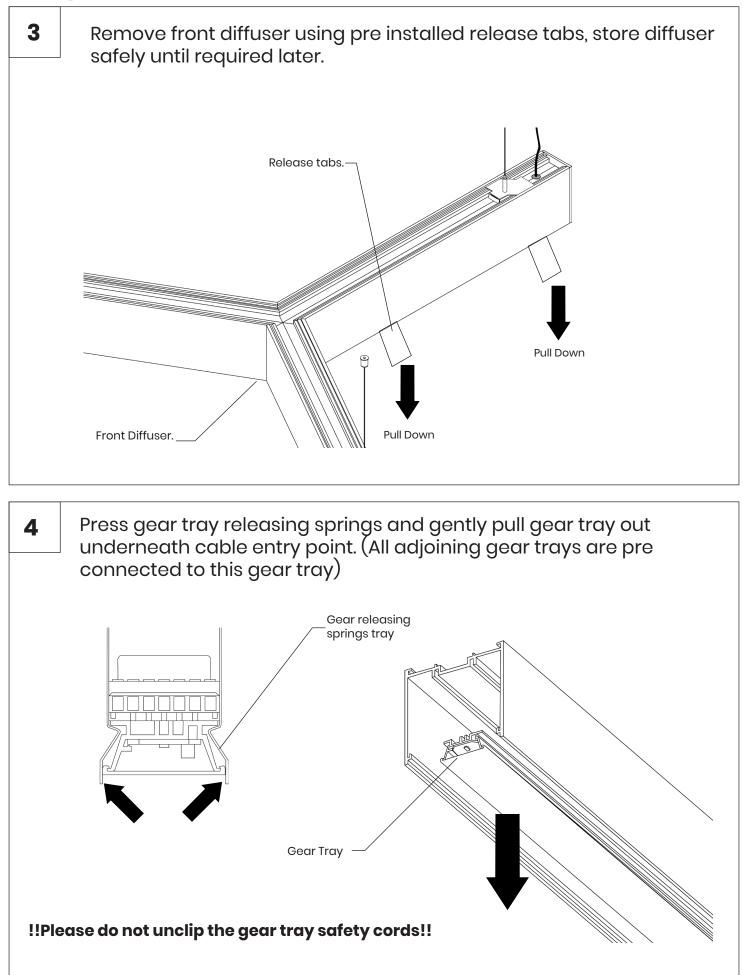

Adjust suspension plates to 110mm from end of bodies. To ensure cable gland is not blocked/covered.

4

7 Re install the diffusers back into the main housing ensuring they all click back into the body evenly.