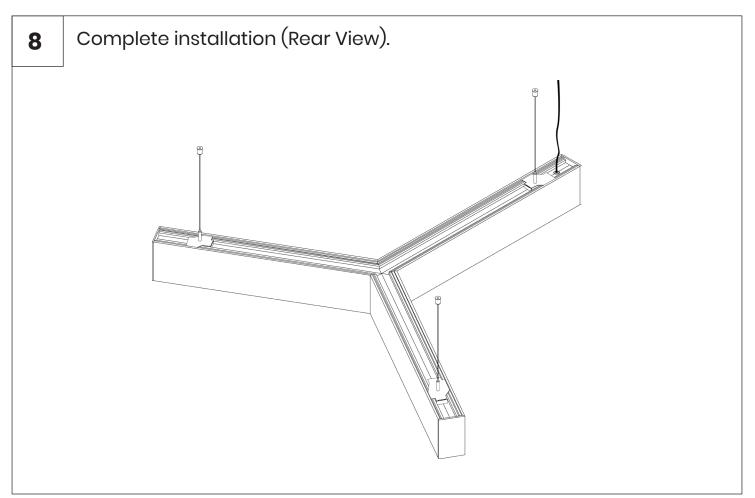

Adjust suspension plates to 110mm from end of bodies. To ensure cable gland is not blocked/covered.

4

7 Re install the diffusers back into the main housing ensuring they all click back into the body evenly.