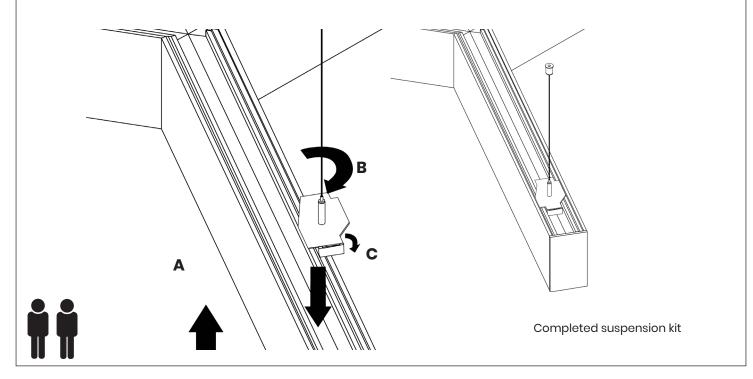

**2 A.** Offer up luminaire to suspension kit, **B.** rotate suspension plate into grooved channel on the back of the luminaire. **C.** Bend down easy form tab to secure suspension plate into place. Repeat for all suspension plates.

Adjust suspension plates to 110mm from end of bodies. To ensure cable gland is not blocked/covered.

4

7 Re install the diffusers back into the main housing ensuring they all click back into the body evenly.