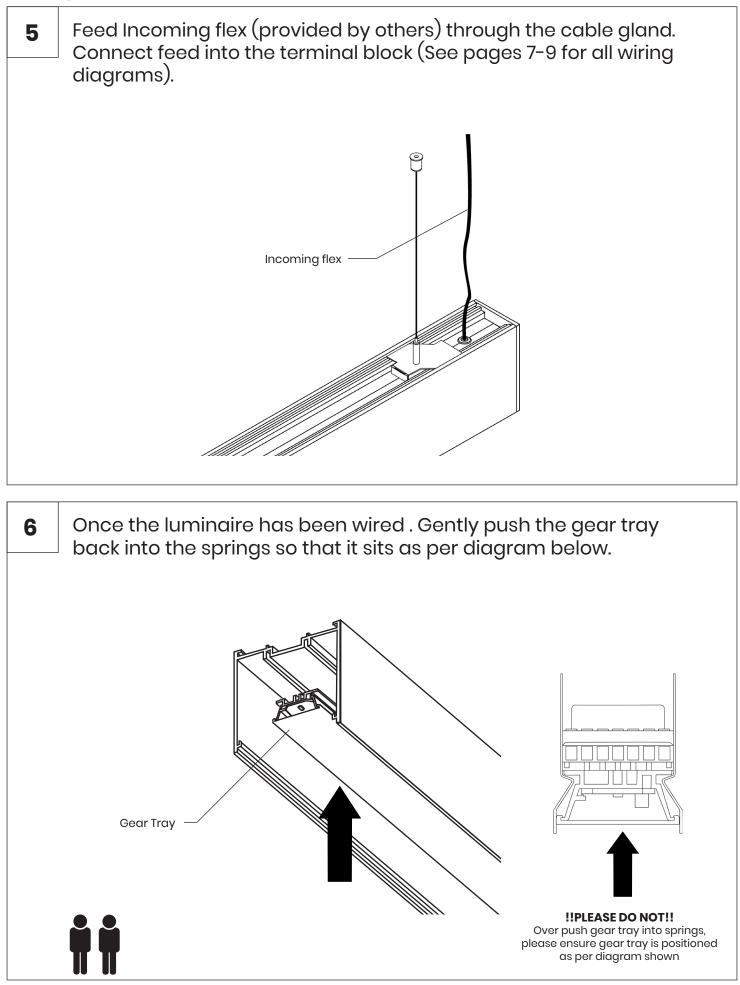

Adjust suspension plates to 110mm from end of bodies. To ensure cable gland is not blocked/covered.

4

7 Re install the diffusers back into the main housing ensuring they all click back into the body evenly.