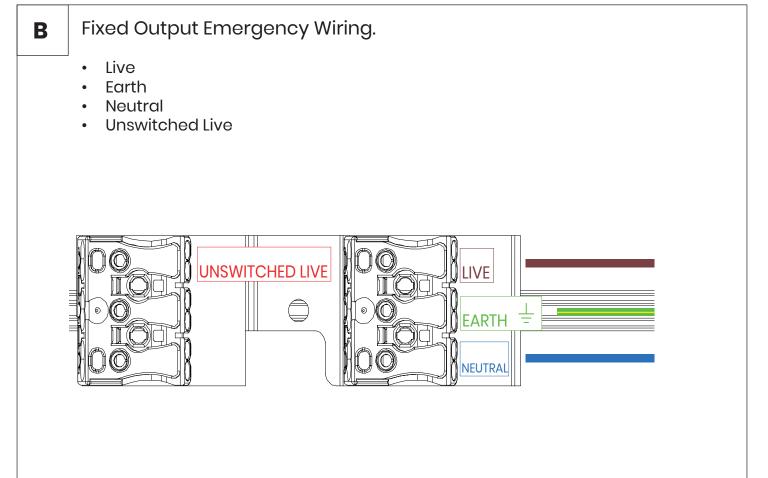

#### DALI Emergency Wiring.

• Live

D

- Earth
- Neutral
- Unswitched Live
- DALI
- DALI