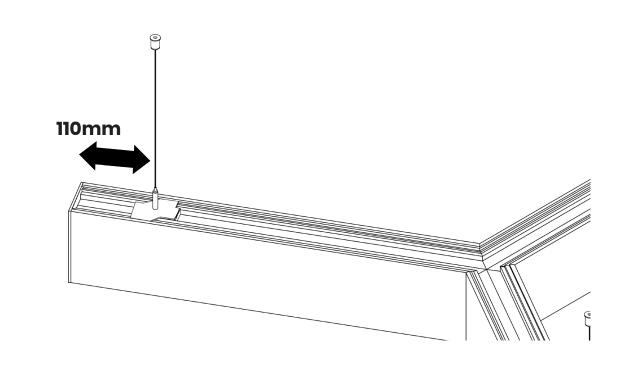

Adjust suspension plates to 110mm from end of bodies. To ensure cable gland is not blocked/covered.

4

7 Re install the diffusers back into the main housing ensuring they all click back into the body evenly.