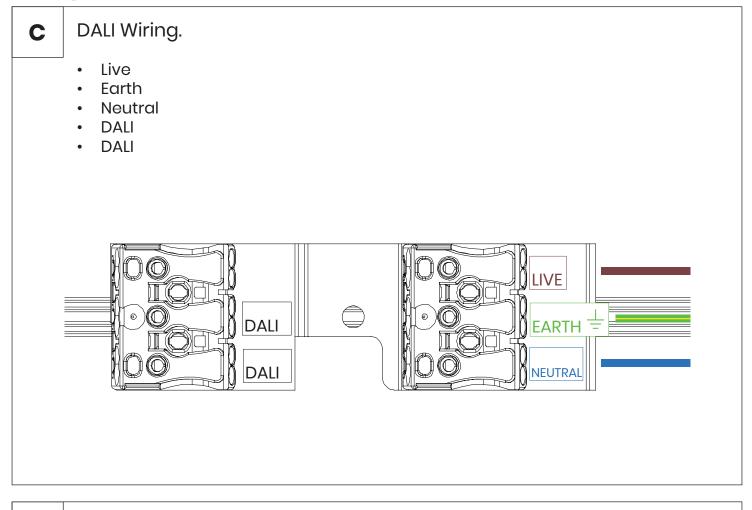

-----------------|
| Products         |      |    |    |                       |
|                  | DØ   | Н  | Кд | No. Suspension Points |
| SSY6             | 600  | 85 | 6  | 3                     |
| SSY9             | 900  | 85 | 9  | 3                     |
| SSY12            | 1200 | 85 | 11 | 3                     |



**2 A.** Offer up luminaire to suspension kit, **B.** rotate suspension plate into grooved channel on the back of the luminaire. **C.** Bend down easy form tab to secure suspension plate into place. Repeat for all suspension plates.



Adjust suspension plates to 110mm from end of bodies. To ensure cable gland is not blocked/covered.





4









7 Re install the diffusers back into the main housing ensuring they all click back into the body evenly.













#### DALI Emergency Wiring.

• Live

D

- Earth
- Neutral
- Unswitched Live
- DALI
- DALI







## SwitchDIM Wiring.

- Live
- Earth
- Neutral
- Variable Live









NOTES

#### Safety

- This luminaire should be installed by a qualified electrician in compliance with IEE regulations.
  - Please ensure mains supply to luminaire is disconnected before installation or maintenance.
    - The light source contained in this luminaire shall only be replaced by the manufacturer or his service agent or a similar qualified person.

#### Ratings

- This luminaire is designed to operate at 230VAC -6% +10% 216v to 252v.
  DO NOT OPERATE OUTSIDE THIS RANGE.
- This luminaire is only suitable for installation within its rated ingress Protection limits.

Subject to change without notice. Errors and o