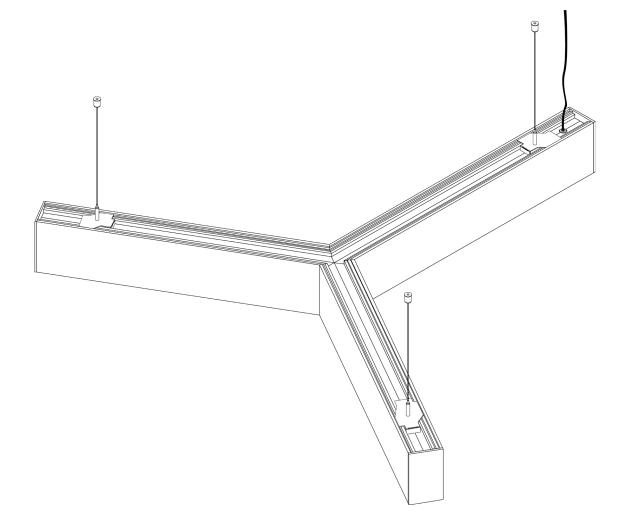

# **SubSpace Y** 600/900/1200mm Suspended feature Luminaire

#### As Standard

- Luminaire. •
- •
- Indivdual wire suspension kit (As Stanadrd, See table below for qty). Please check thoroughly before installing and report any missing • components.

| Nominal Diamters |      |    |    |                       |
|------------------|------|----|----|-----------------------|
| Products         |      |    |    |                       |
|                  | DØ   | Н  | Кд | No. Suspension Points |
| SSY6             | 600  | 85 | 6  | 3                     |
| SSY9             | 900  | 85 | 9  | 3                     |
| SSY12            | 1200 | 85 | 11 | 3                     |