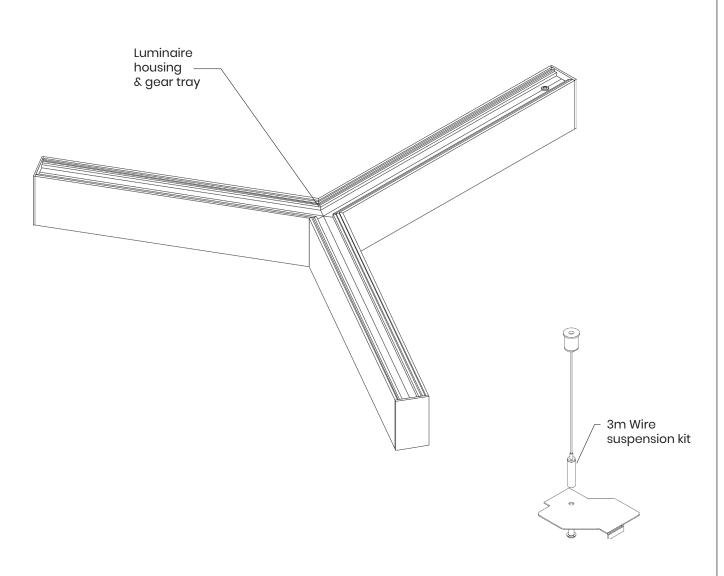

# **SubSpace Y** 600/900/1200mm Suspended feature Luminaire

#### As Standard

- Luminaire. •
- •
- Indivdual wire suspension kit (As Stanadrd, See table below for qty). Please check thoroughly before installing and report any missing • components.

| Nominal Diamters |      |    |    |                       |
|------------------|------|----|----|-----------------------|
| Products         |      |    |    |                       |
|                  | DØ   | Н  | Кд | No. Suspension Points |
| SSY6             | 600  | 85 | 6  | 3                     |
| SSY9             | 900  | 85 | 9  | 3                     |
| SSY12            | 1200 | 85 | 11 | 3                     |