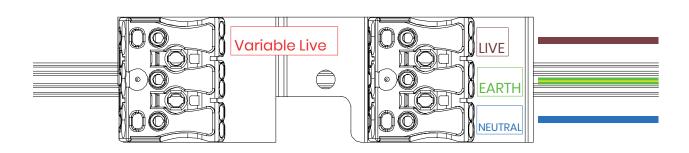

600  | 85 | 6  | 3                     |
| SSY9             | 900  | 85 | 9  | 3                     |
| SSY12            | 1200 | 85 | 11 | 3                     |



**2 A.** Offer up luminaire to suspension kit, **B.** rotate suspension plate into grooved channel on the back of the luminaire. **C.** Bend down easy form tab to secure suspension plate into place. Repeat for all suspension plates.



Adjust suspension plates to 110mm from end of bodies. To ensure cable gland is not blocked/covered.





4









7 Re install the diffusers back into the main housing ensuring they all click back into the body evenly.













#### DALI Emergency Wiring.

• Live

D

- Earth
- Neutral
- Unswitched Live
- DALI
- DALI







## SwitchDIM Wiring.

- Live
- Earth
- Neutral
- Variable Live









NOTES

#### Safety

- This luminaire should be installed by a qualified electrician in compliance with IEE regulations.
  - Please ensure mains supply to luminaire is disconnected before installation or maintenance.
    - The light source contained in this luminaire shall only be replaced by the manufacturer or his service agent or a similar qualified person.

#### Ratings

- This luminaire is designed to operate at 230VAC -6% +10% 216v to 252v.
  DO NOT OPERATE OUTSIDE THIS RANGE.
- This luminaire is only suitable for installation within its rated ingress Protection limits.

Subject to change without notice. Errors and omission excepted. Always make sure to use the most recent release.





CROWN HOUSE, PLANTATION RD, BURSCOUGH, LANCASHIRE. L40 8JT 01704 891 333 www.pandaprojects.