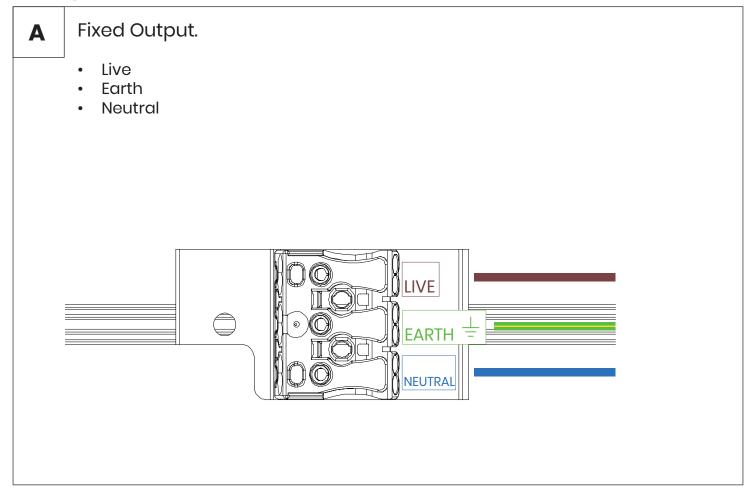

#### As Standard

- Luminaire. •
- •
- Indivdual wire suspension kit (As Stanadrd, See table below for qty). Please check thoroughly before installing and report any missing • components.

| Nominal Diamters |      |    |    |                       |
|------------------|------|----|----|-----------------------|
| Products         |      |    |    |                       |
|                  | DØ   | Н  | Кд | No. Suspension Points |
| SSY6             | 600  | 85 | 6  | 3                     |
| SSY9             | 900  | 85 | 9  | 3                     |
| SSY12            | 1200 | 85 | 11 | 3                     |