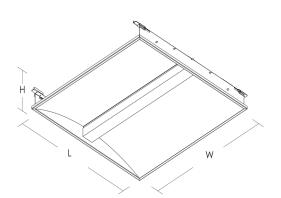

#### Dimensions

| L   | w   | н  | RAL      | Code    | Colour Swatch |
|-----|-----|----|----------|---------|---------------|
| 595 | 595 | 65 | White    | 9016M   |               |
|     |     |    | Quetero* | Quatana |               |

Finish

All dimensions are measured in millimetres (mm)

Custom\* Custom

Crown House, Plantation Rd, Burscough, Lancashire, L40 8JT 01704 891333 sales@pandaprojects.co.uk www.pandaprojects.co.uk

Datasheet Code: PA-10405-0