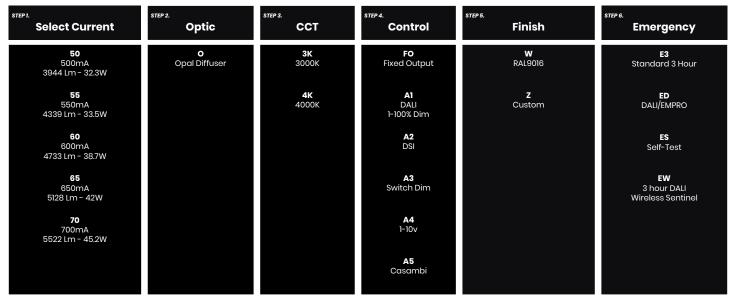

# Luminaire Order Builder

### Ultralux

All electrical and optical data subject to ± 10% tolerances. Values based on 4000K Colour temperature and Opal diffuser. Example Code: ULTRALUX50O3KA1WE3

UK CE BS EN60598-1:2015 ISO 9001 Certification