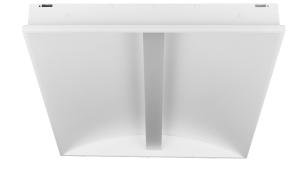

# Recessed

Ultralux is a contemporary office luminaire, designed for exposed T ceiling grids. Manufactured from powder coated sheet steel, with central microprism or opal optics, with curved indirect wings.

- Efficacy of up to 111 lm/W
- UGR<19 diffuser\*.
- Colour temperatures: 3000°k, 4000°k.
- Suitable for 15mm T ceiling as standard, other types available on request.
- Colour Finishes: White (9016) as standard (Other colours available on request).
- Dimming options: DALI 1-100% Dim, DSI, Switch Dim, 1-10v.
- Wireless control options: Casambi.
- Emergency options: Standard 3hr, Self-Test, Dali addressable or 3hr Dali Wireless Sentinel.

Ultralux-O

\* UGR 19 diffuser available on special request.

Crown House, Plantation Rd, Burscough, Lancashire, L40 8JT 01704 891333 sales@pandaprojects.co.uk www.pandaprojects.co.uk

Datasheet Code: PA-10405-0