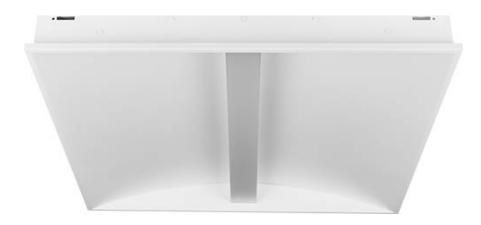

# Recessed

Ultralux is a contemporary office luminaire, designed for exposed T ceiling grids. Manufactured from powder coated sheet steel, with central microprism or opal optics, with curved indirect wings.

Ultralux-O

\* UGR 19 diffuser available on special request.

Crown House, Plantation Rd, Burscough, Lancashire, L40 8JT 01704 891333 sales@pandaprojects.co.uk www.pandaprojects.co.uk

Datasheet Code: PA-10405-0