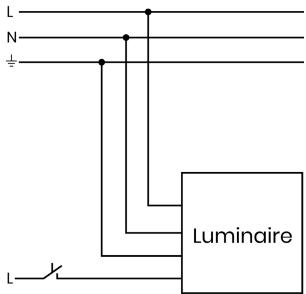

### **E** SwitchDIM Wiring.

- Live
- Earth
- Neutral
- Variable Live

NOTES

NOTES

NOTES