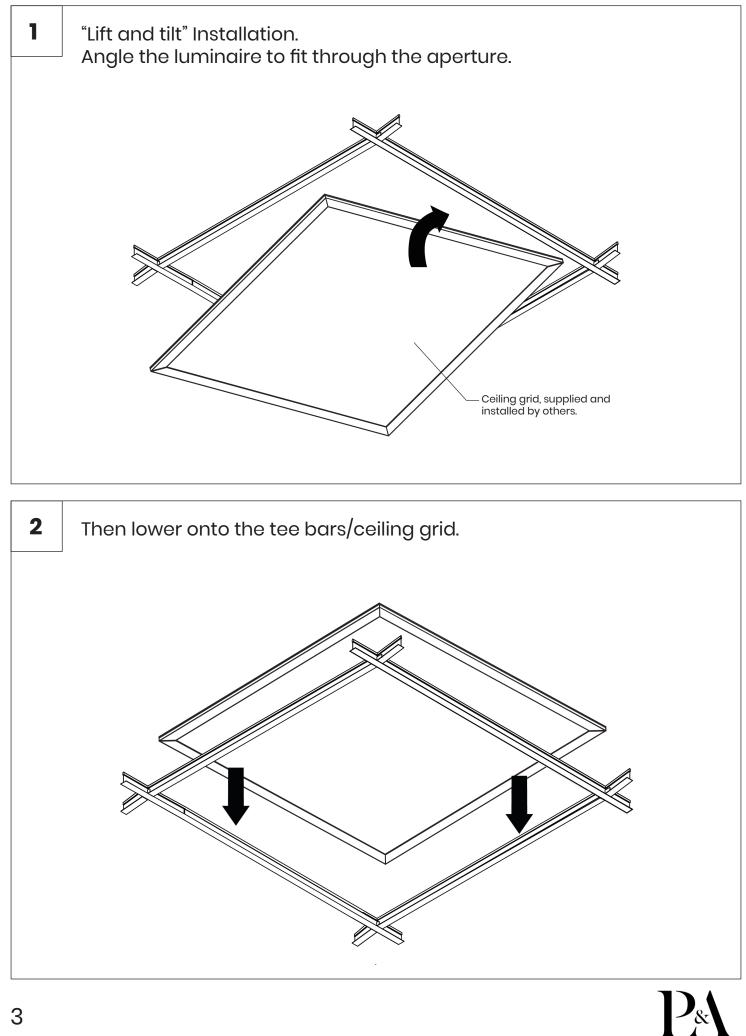

### Safety

- This luminaire should be installed by a qualified electrician in compliance with IEE regulations.
  - Please ensure mains supply to luminaire is disconnected before installation or maintenance.
    - The light source contained in this luminaire shall only be replaced by the manufacturer or his service agent or a similar qualified person.