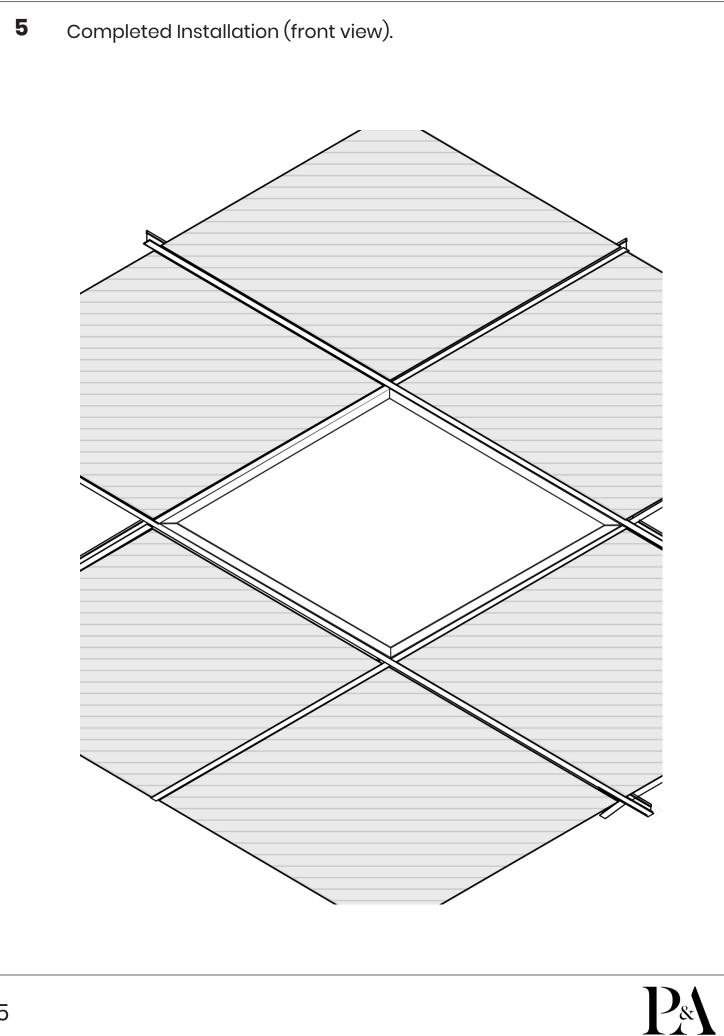

# **FP6/12** Edge lit panel luminiare.





FP6/12

#### As Standard

- Luminaire.
- Fly lead + Remote Gear
- Please check thoroughly before installing and report any missing components.





| Nominal Dimensions |      |     |     |      |
|--------------------|------|-----|-----|------|
| Products           |      |     |     |      |
|                    | L    | W   | Н   | Kg   |
| FP6                | 595  | 595 | 8.5 | 2.65 |
| FP6(TW)            | 595  | 595 | 8.5 | 2.65 |
| FP12               | 1195 | 295 | 8.5 | 2.55 |











- Neutral
- Earth
- Live
- Unswitched Live







### **E** SwitchDIM Wiring.

- Live
- Earth
- Neutral
- Variable Live









NOTES

NOTES

NOTES

### Safety

- This luminaire should be installed by a qualified electrician in compliance with IEE regulations.
  - Please ensure mains supply to luminaire is disconnected before installation or maintenance.
    - The light source contained in this luminaire shall only be replaced by the manufacturer or his service agent or a similar qualified person.

### Ratings

- This luminaire is designed to operate at 230VAC -6% +10% 216v to 252v.
  DO NOT OPERATE OUTSIDE THIS RANGE.
- This luminaire is only suitable for installation within its rated ingress Protection limits.

Subject to change without notice. Errors and omission excepted. Always m