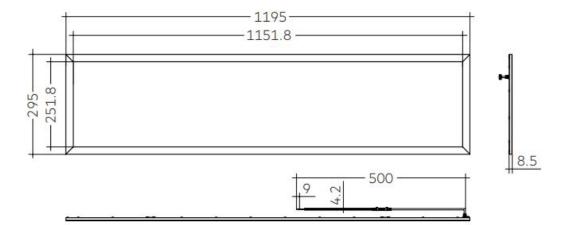

#### As Standard

- Luminaire.
- Fly lead + Remote Gear
- Please check thoroughly before installing and report any missing components.

| Nominal Dimensions |      |     |     |      |
|--------------------|------|-----|-----|------|
| Products           |      |     |     |      |
|                    | L    | W   | Н   | Kg   |
| FP6                | 595  | 595 | 8.5 | 2.65 |
| FP6(TW)            | 595  | 595 | 8.5 | 2.65 |
| FP12               | 1195 | 295 | 8.5 | 2.55 |