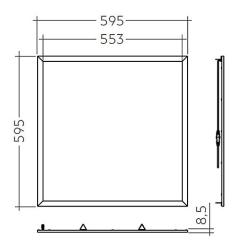

#### As Standard

- Luminaire.
- Fly lead + Remote Gear
- Please check thoroughly before installing and report any missing components.

| Nominal Dimensions |      |     |     |      |
|--------------------|------|-----|-----|------|
| Products           |      |     |     |      |
|                    | L    | W   | Н   | Kg   |
| FP6                | 595  | 595 | 8.5 | 2.65 |
| FP6(TW)            | 595  | 595 | 8.5 | 2.65 |
| FP12               | 1195 | 295 | 8.5 | 2.55 |