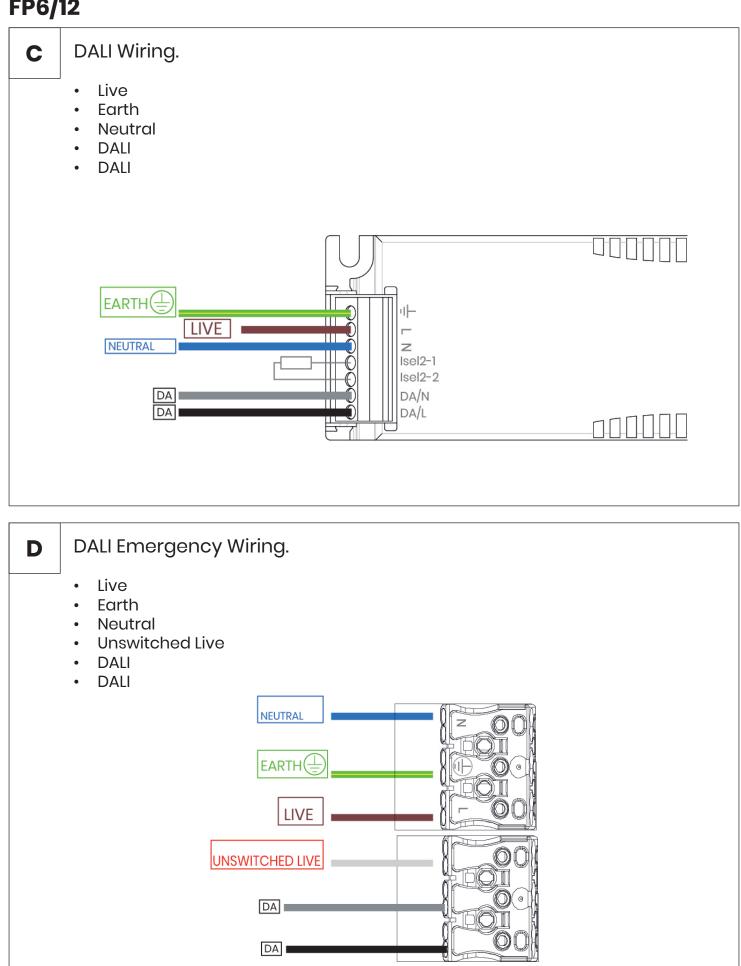

# **FP6/12** Edge lit panel luminiare.





FP6/12

#### As Standard

- Luminaire.
- Fly lead + Remote Gear
- Please check thoroughly before installing and report any missing components.





| Nominal Dimensions |      |     |     |      |
|--------------------|------|-----|-----|------|
| Products           |      |     |     |      |
|                    | L    | W   | Н   | Kg   |
| FP6                | 595  | 595 | 8.5 | 2.65 |
| FP6(TW)            | 595  | 595 | 8.5 | 2.65 |
| FP12               | 1195 | 295 | 8.5 | 2.55 |











- Neutral
- Earth
- Live
- Unswitched Live







### **E** SwitchDIM Wiring.

- Live
- Earth
- Neutral
- Variable Live









NOTES

NOTES

NOTES

### Safety

- This luminaire should be installed by a qualified electrician in compliance with IEE regulations.
  - Please ensure mains supply to luminaire is disconnected before installation or maintenance.
    - The light source contained in this luminaire shall only be replaced by the manufacturer or his service agent or a similar qualified person.

### Ratings

- This luminaire is designed to operate at 230VAC -6% +10% 216v to 252v.
  DO NOT OPERATE OUTSIDE THIS RANGE.
- This luminaire is only suitable for installation within its rated ingress Protection limits.

Subject to change without notice. Errors and omission excepted. Always make sure to use the most recent release.





CROWN