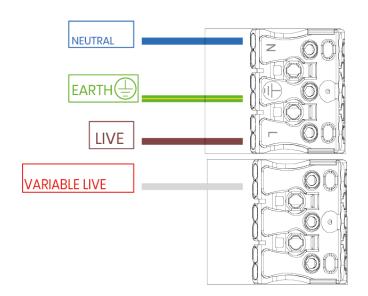

### **E** SwitchDIM Wiring.

- Live
- Earth
- Neutral
- Variable Live

NOTES

NOTES

NOTES