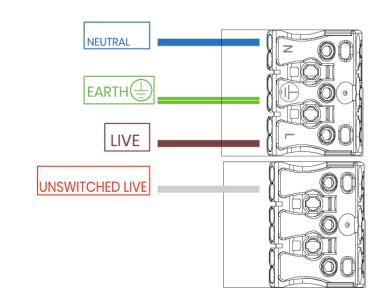

# **FP6/12** Edge lit panel luminiare.





FP6/12

#### As Standard

- Luminaire.
- Fly lead + Remote Gear
- Please check thoroughly before installing and report any missing components.





| Nominal Dimensions |      |     |     |      |
|--------------------|------|-----|-----|------|
| Products           |      |     |     |      |
|                    | L    | W   | Н   | Kg   |
| FP6                | 595  | 595 | 8.5 | 2.65 |
| FP6(TW)            | 595  | 595 | 8.5 | 2.65 |
| FP12               | 1195 | 295 | 8.5 | 2.55 |











- Neutral
- Earth
- Live
- Unswitched Live







### **E** SwitchDIM Wiring.

- Live
- Earth
- Neutral
- Variable Live









NOTES

NOTES

NOTES

### Safety

- This luminaire should be installed by a qualified electrician in compliance with IEE regulations.
  - Please ensure mains supply to luminaire is disconnected before installation or maintenance.
    - The light source contained in this luminaire shall only be replaced by the manufacturer or his service agent or a similar qualified person.

### Ratings

- This luminaire is designed to operate at 230VAC -6% +10% 216v to 252v.
  DO NOT OPERATE OUTSIDE THIS RANGE.
- This luminaire is only suitable for installation within its rated ingress Protection limits.

Subject to change without notice. Errors and omission excepted. Always make sure to use the most recent release.





CR