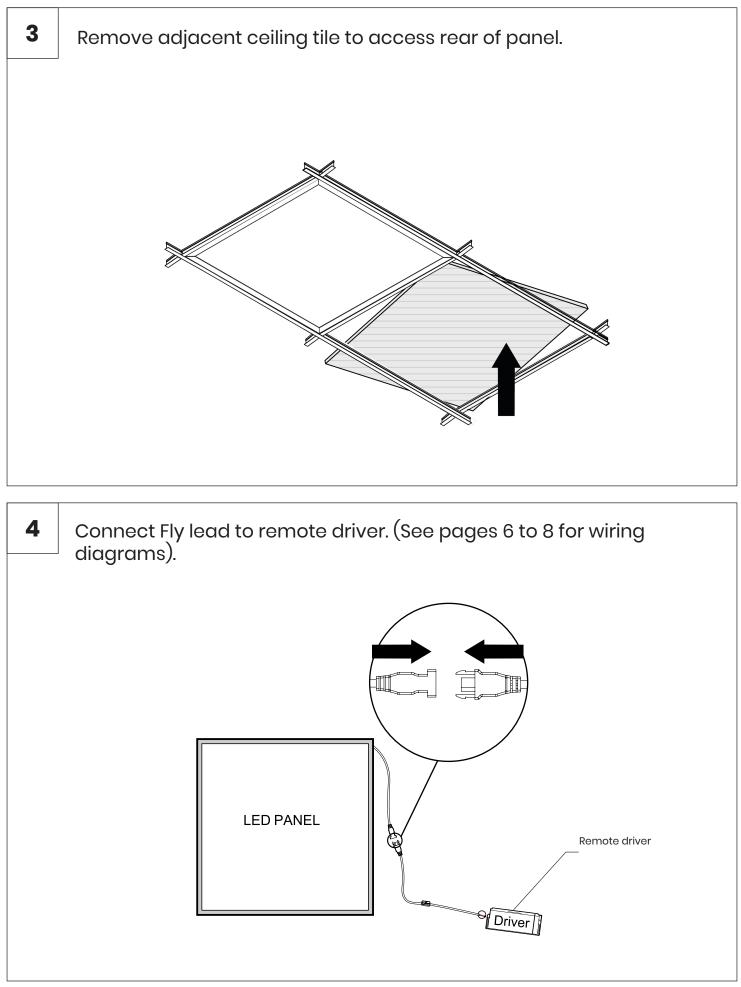

# **FP6/12** Edge lit panel luminiare.





FP6/12

#### As Standard

- Luminaire.
- Fly lead + Remote Gear
- Please check thoroughly before installing and report any missing components.





| Nominal Dimensions |      |     |     |      |
|--------------------|------|-----|-----|------|
| Products           |      |     |     |      |
|                    | L    | W   | Н   | Kg   |
| FP6                | 595  | 595 | 8.5 | 2.65 |
| FP6(TW)            | 595  | 595 | 8.5 | 2.65 |
| FP12               | 1195 | 295 | 8.5 | 2.55 |











- Neutral
- Earth
- Live
- Unswitched Live







### **E** SwitchDIM Wiring.

- Live
- Earth
- Neutral
- Variable Live









NOTES

NOTES

NOTES

### Safety

- This luminaire should be installed by a qualified electrician in compliance with IEE regulations.
  - Please ensure mains supply to luminaire is disconnected before installation or maintenance.
    - The light source contained in this luminaire shall only be replaced by the manufacturer or his service agent or a similar qualified person.

### Ratings

- This luminaire is designed to operate at 230VAC -6% +10% 216v to 252v.
  DO NOT OPERATE OUTSIDE THIS RANGE.
- This luminaire is only suitable for installation within its rated ingress Protection limits.

Subject to change without notice. Errors and omission excepted. Always