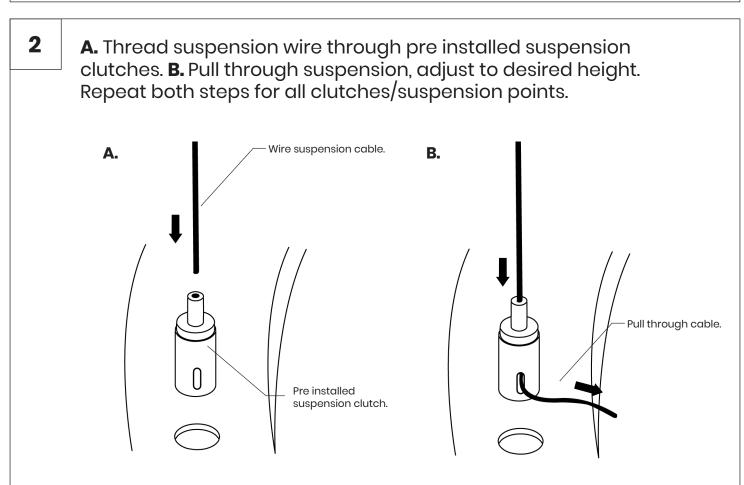

### **As Standard**

- Luminaire.
- Pre Installed suspension clutches. Pre Installed luminaire flex.
- Remote 24v driver.
- Please check thoroughly before installing and report any missing components.

| Nominal Diamters |      |    |     |                         |
|------------------|------|----|-----|-------------------------|
| Products         |      |    |     |                         |
|                  | DØ   | Н  | Кд  | Suspension Points (No.) |
| HALO5            | 500  | 30 | 1.7 | 3                       |
| HALO9            | 900  | 30 | 3   | 3                       |
| HALO12           | 1200 | 30 | 4   | 4                       |
| HALO15           | 1500 | 30 | 5   | 4                       |