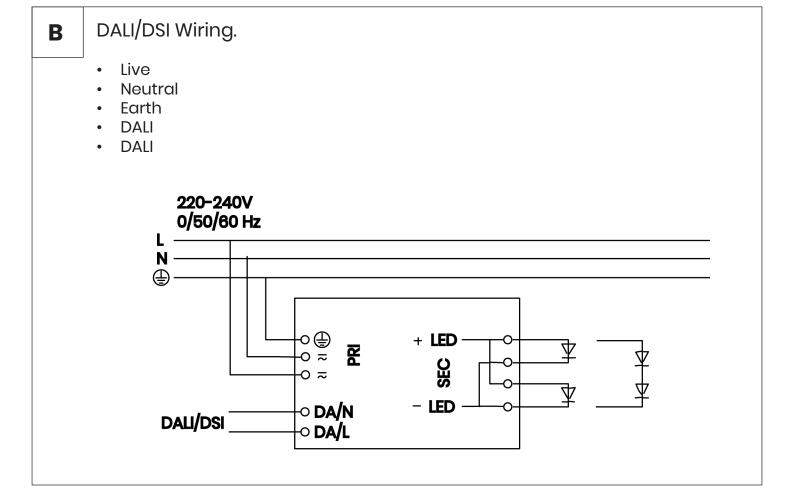

|      |    |     |                         |
|------------------|------|----|-----|-------------------------|
| Products         |      |    |     |                         |
|                  | DØ   | Н  | Кд  | Suspension Points (No.) |
| HALO5            | 500  | 30 | 1.7 | 3                       |
| HALO9            | 900  | 30 | 3   | 3                       |
| HALO12           | 1200 | 30 | 4   | 4                       |
| HALO15           | 1500 | 30 | 5   | 4                       |



Install female ceiling boss using an M6 Screw. (Appropriate fixings supplied by others)





Connect pre installed luminaire flex to remote driver.

Pre installed luminaire flex.

Remote Driver



5 Complete installation (Front view).



# A Fixed Output. • Live • Neutral 220-240V 0/50/60 Hz N







### Safety

- This luminaire should be installed by a qualified electrician in compliance with IEE regulations.
  - Please ensure mains supply to luminaire is disconnected before installation or maintenance.
    - The light source contained in this luminaire shall only be replaced by the manufacturer or his service agent or a similar qualified person.

### Ratings

- This luminaire is designed to operate at 230VAC -6% +10% 216v to 252v. DO NOT OPERATE OUTSIDE THIS RANGE.
- This luminaire is only suitable for installation within its rated ingress Protection limits.

Subject to change without notice. Errors and omission excepted. Always make sure to use the most recent release.















CROWN HOUSE, PLANTATION RD, BURSCOUGH, LANCASHIRE. L40 8JT 01704 891 333 www.pandaprojects.co.