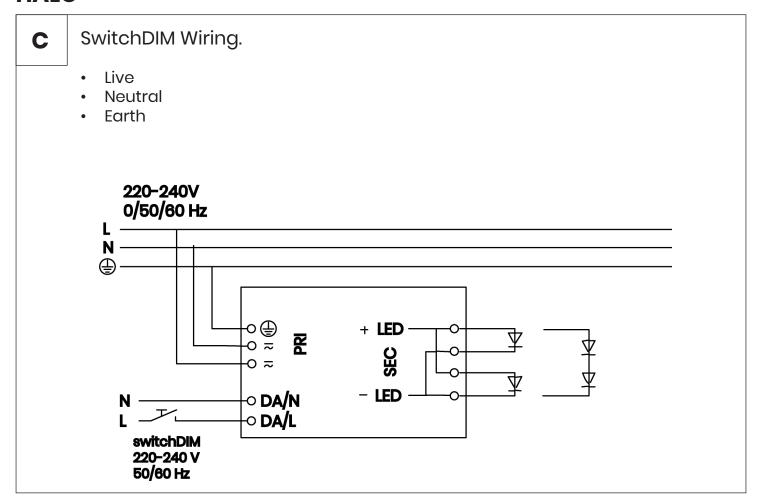

|    |     |                         |
|------------------|------|----|-----|-------------------------|
| Products         |      |    |     |                         |
|                  | DØ   | Н  | Кд  | Suspension Points (No.) |
| HALO5            | 500  | 30 | 1.7 | 3                       |
| HALO9            | 900  | 30 | 3   | 3                       |
| HALO12           | 1200 | 30 | 4   | 4                       |
| HALO15           | 1500 | 30 | 5   | 4                       |



Install female ceiling boss using an M6 Screw. (Appropriate fixings supplied by others)





Connect pre installed luminaire flex to remote driver.

Pre installed luminaire flex.

Remote Driver



5 Complete installation (Front view).



# A Fixed Output. • Live • Neutral 220-240V 0/50/60 Hz N







### Safety

- This luminaire should be installed by a qualified electrician in compliance with IEE regulations.
  - Please ensure mains supply to luminaire is disconnected before installation or maintenance.
    - The light source contained in this luminaire shall only be replaced by the manufacturer or his service agent or a similar qualified person.

### Ratings

- This luminaire is designed to operate at 230VAC -6% +10% 216v to 252v. DO NOT OPERATE OUTSIDE THIS RANGE.
- This luminaire is only suitable for installation within its rated ingress Protection limits.

Subject to change without notice. Errors and omission excepted. Always make sure to use the most recent release.















CROWN HOUSE, PLANTATION RD, BURSCOUGH, LANCASHIRE. L40 8JT 01704 891 333 www.pandaprojects.co.uk