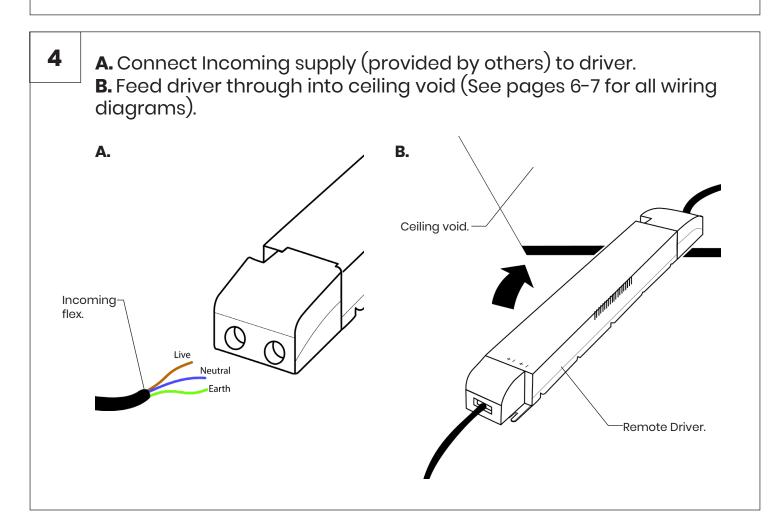

Install female ceiling boss using an M6 Screw. (Appropriate fixings supplied by others)

Connect pre installed luminaire flex to remote driver.

Pre installed luminaire flex.

Remote Driver

5 Complete installation (Front view).

# A Fixed Output. • Live • Neutral 220-240V 0/50/60 Hz N