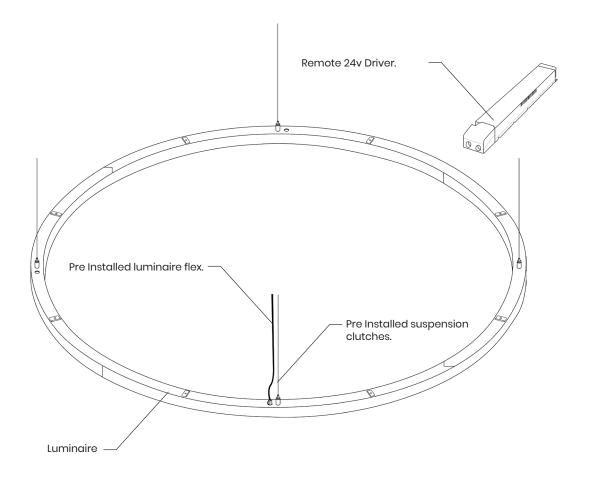

### **As Standard**

- Luminaire.
- Pre Installed suspension clutches. Pre Installed luminaire flex.
- Remote 24v driver.
- Please check thoroughly before installing and report any missing components.

| Nominal Diamters |      |    |     |                         |
|------------------|------|----|-----|-------------------------|
| Products         |      |    |     |                         |
|                  | DØ   | Н  | Кд  | Suspension Points (No.) |
| HALO5            | 500  | 30 | 1.7 | 3                       |
| HALO9            | 900  | 30 | 3   | 3                       |
| HALO12           | 1200 | 30 | 4   | 4                       |
| HALO15           | 1500 | 30 | 5   | 4                       |