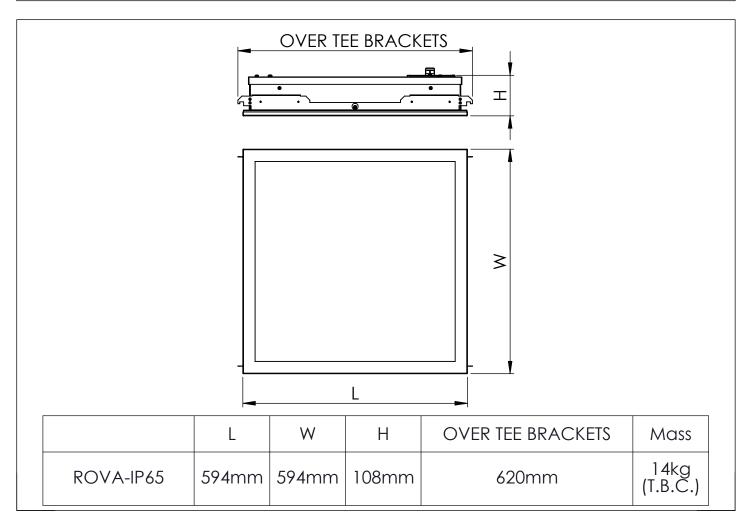

#### Ratings

• This Luminaire is designed to operate at 230VAC -6% +10% 216v to 252v. DO NOT OPERATE OUTSIDE THIS RANGE.

• This luminaire is only suitable for installation within its rated Ingress Protection limits.