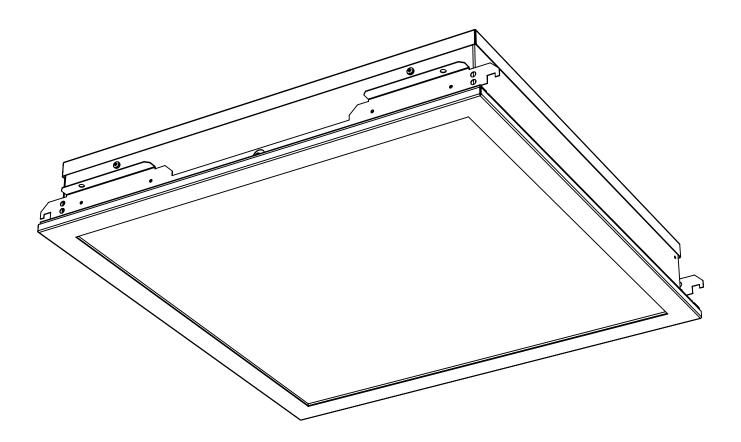

Lay-in clean room luminaire for tee ceilings with rear access

Fixed output.

• Live

**5a** 

- Earth
- Neutral

Fixed output with integral emergency.

- Unswitched Live
- Switched Live
- Earth
- Neutral