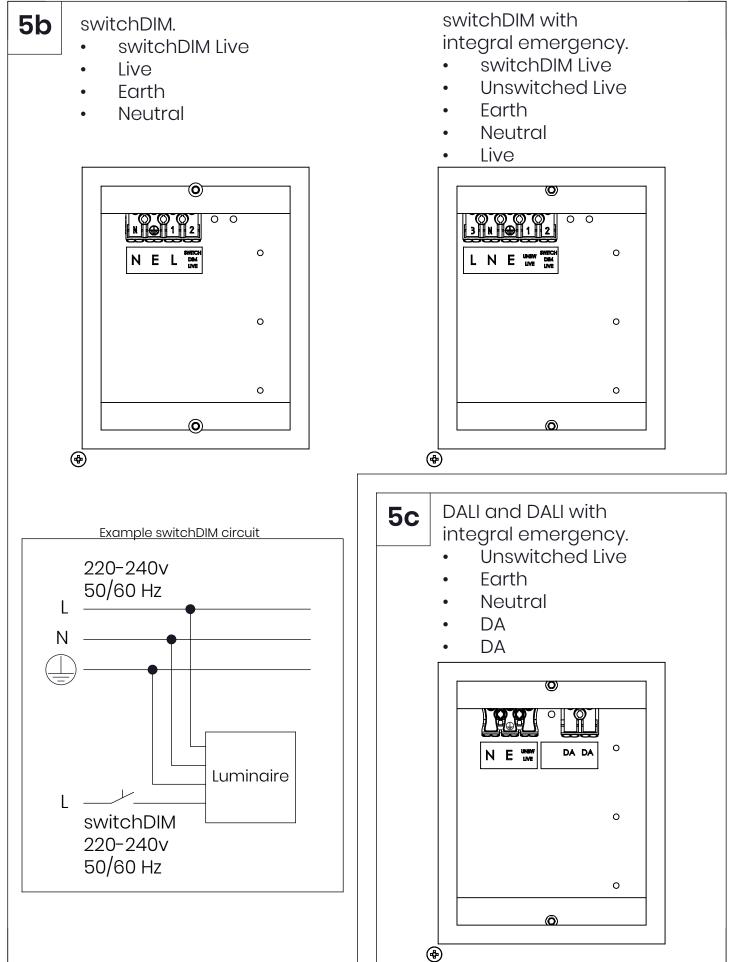

Lay-in clean room luminaire for tee ceilings with rear access

Fixed output.

• Live

**5a** 

- Earth
- Neutral

Fixed output with integral emergency.

- Unswitched Live
- Switched Live
- Earth
- Neutral