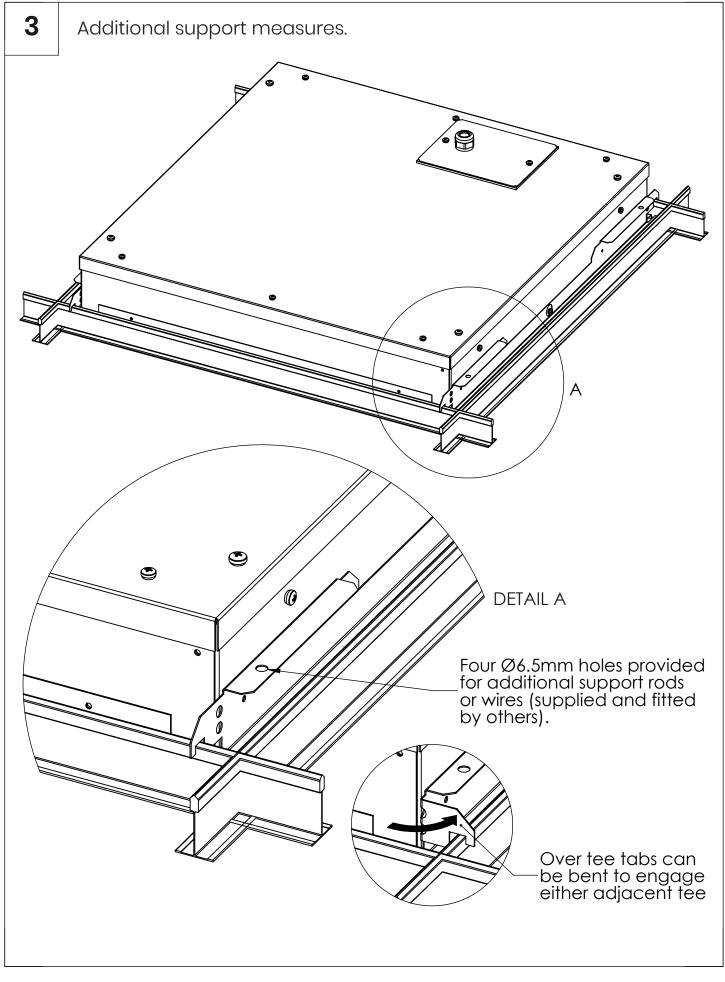

Lay-in clean room luminaire for tee ceilings with rear access

















Fixed output.

• Live

**5a** 

- Earth
- Neutral

Fixed output with integral emergency.

- Unswitched Live
- Switched Live
- Earth
- Neutral













#### Safety

• This luminaire should be installed by a qualified electrician in compliance with IEE regulations.

• Please ensure mains supply to luminaire is disconnected before installation or maintenance.

• The light source contained in this luminaire shall only be replaced by the manufacturer or his service agent or a similar qualified person.

#### Ratings

• This Luminaire is designed to operate at 230VAC -6% +10% 216v to 252v. DO NOT OPERATE OUTSIDE THIS RANGE.

• This luminaire is only suitable for installation within its rated Ingress Protection limits.

Subject to change without notice. Errors and omission excepted. Always