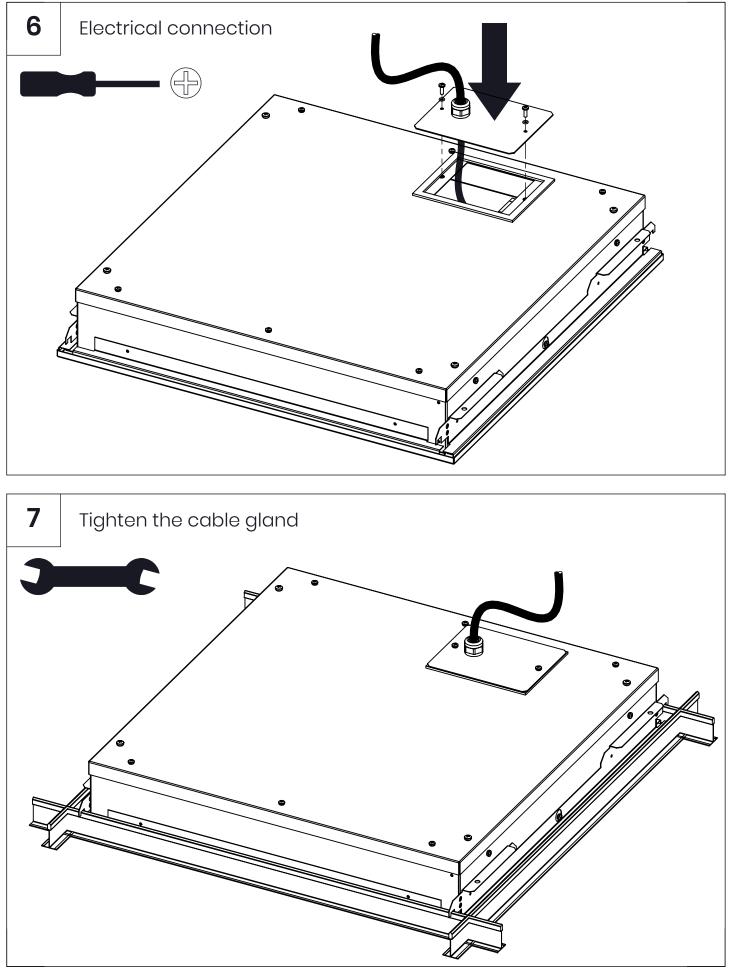

Lay-in clean room luminaire for tee ceilings with rear access

Fixed output.

• Live

**5a** 

- Earth
- Neutral

Fixed output with integral emergency.

- Unswitched Live
- Switched Live
- Earth
- Neutral

#### Safety

• This luminaire should be installed by a qualified electrician in compliance with IEE regulations.

• Please ensure mains supply to luminaire is disconnected before installation or maintenance.

#### Ratings

• This Luminaire is designed to operate at 230VAC -6% +10% 216v to 252v. DO NOT OPERATE OUTSIDE THIS RANGE.

• This luminaire is only suitable for installation within its rated Ingress Protection limits.