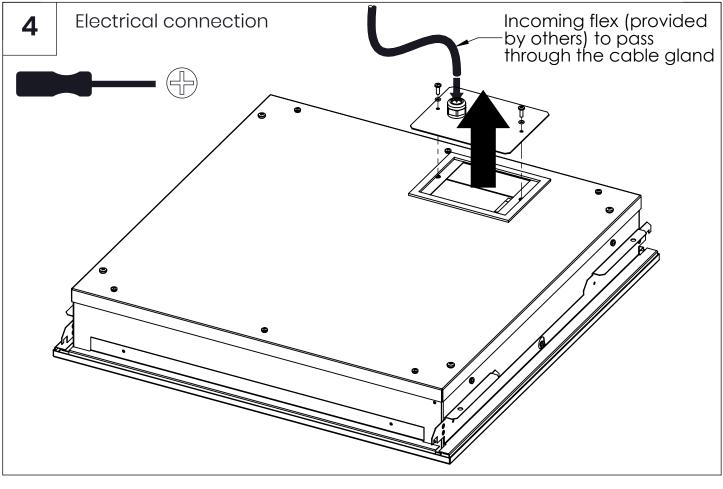

Lay-in clean room luminaire for tee ceilings with rear access

















Fixed output.

• Live

**5a** 

- Earth
- Neutral

Fixed output with integral emergency.

- Unswitched Live
- Switched Live
- Earth
- Neutral













#### Safety

• This luminaire should be installed by a qualified electrician in compliance with IEE regulations.

• Please ensure mains supply to luminaire is disconnected before installation or maintenance.

• The light source contained in this luminaire shall only be replaced by the manufacturer or his service agent or a similar qualified person.

#### Ratings

• This Luminaire is designed to operate at 230VAC -6% +10% 216v to 252v. DO NOT OPERATE OUTSIDE THIS RANGE.

• This luminaire is only suitable for installation within its rated Ingress Protection limits.

Subject to change without notice. Errors and omission excepted. Always m