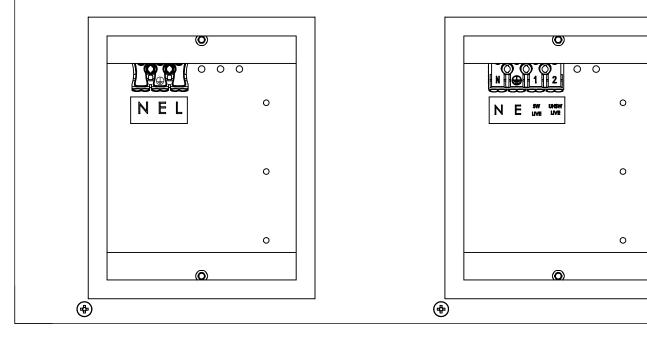

Lay-in clean room luminaire for tee ceilings with rear access

Fixed output.

• Live

**5a** 

- Earth
- Neutral

Fixed output with integral emergency.

- Unswitched Live
- Switched Live
- Earth
- Neutral