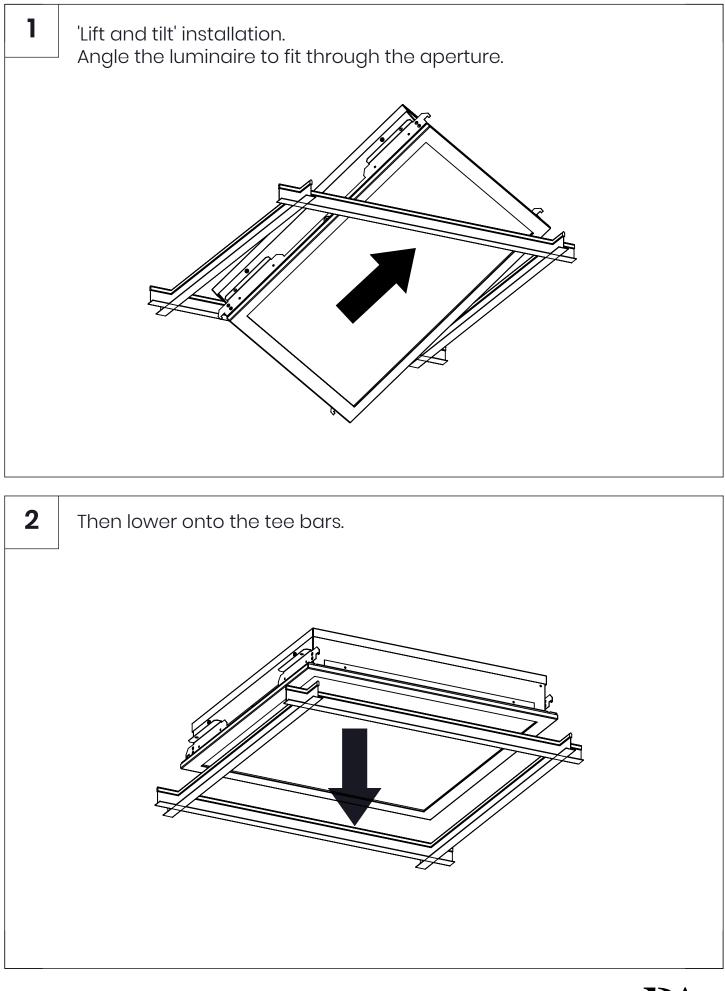

#### Safety

• This luminaire should be installed by a qualified electrician in compliance with IEE regulations.

• Please ensure mains supply to luminaire is disconnected before installation or maintenance.