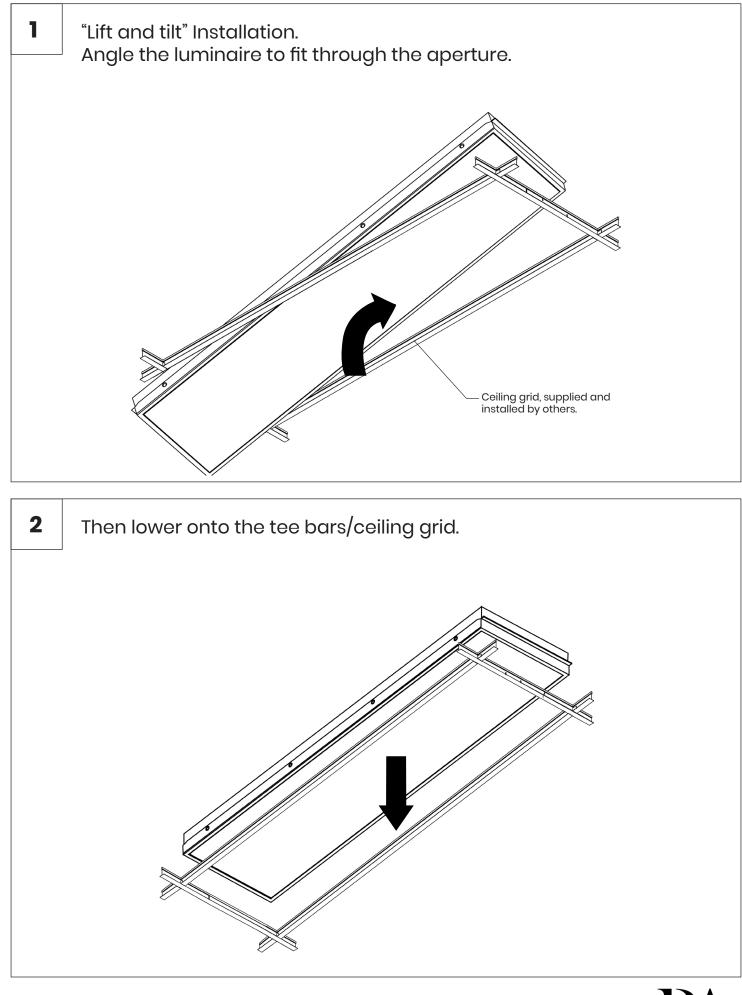

## Lay-in recessed luminaire for SAS330 ceilings.

#### As Standard

- Luminaire.
- Please check thoroughly before installing and report any missing components.

| Nominal Diamters |      |      |     |     |     |
|------------------|------|------|-----|-----|-----|
| Products         |      |      |     |     |     |
|                  | L    | LI   | W   | Н   | Kg  |
| SAS330           | 1194 | 1212 | 297 | 102 | 6.6 |