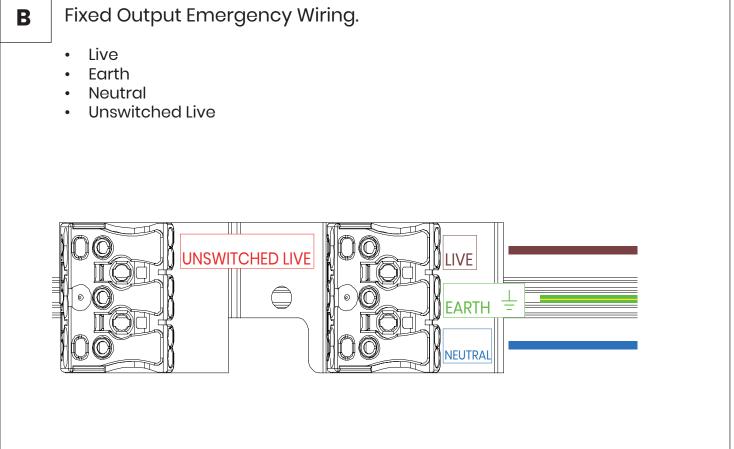

#### DALI Emergency Wiring.

- Live •
- Earth
- Neutral
- **Unswitched Live**
- DALI
- DALI