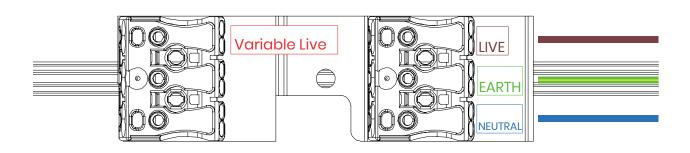

#### SwitchDIM Wiring.

- Live
- Earth
- Neutral
- Variable Live

NOTES

NOTES

NOTES