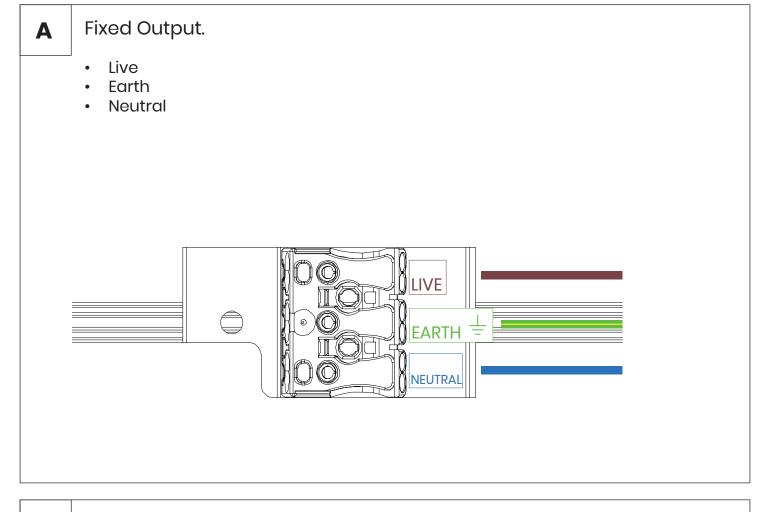

#### DALI Emergency Wiring.

- Live •
- Earth
- Neutral
- **Unswitched Live**
- DALI
- DALI

#### SwitchDIM Wiring.

- Live
- Earth
- Neutral
- Variable Live

NOTES

NOTES

NOTES