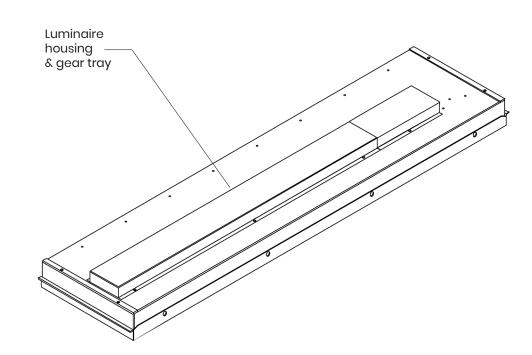

## Lay-in recessed luminaire for SAS330 ceilings.

#### As Standard

- Luminaire.
- Please check thoroughly before installing and report any missing components.

| Nominal Diamters |      |      |     |     |     |
|------------------|------|------|-----|-----|-----|
| Products         |      |      |     |     |     |
|                  | L    | LI   | W   | Н   | Kg  |
| SAS330           | 1194 | 1212 | 297 | 102 | 6.6 |