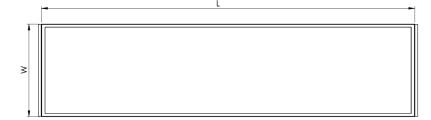

#### As Standard

- Luminaire.
- Please check thoroughly before installing and report any missing components.

| Nominal Diamters |      |      |     |     |     |
|------------------|------|------|-----|-----|-----|
| Products         |      |      |     |     |     |
|                  | L    | LI   | W   | Н   | Kg  |
| SAS330           | 1194 | 1212 | 297 | 102 | 6.6 |