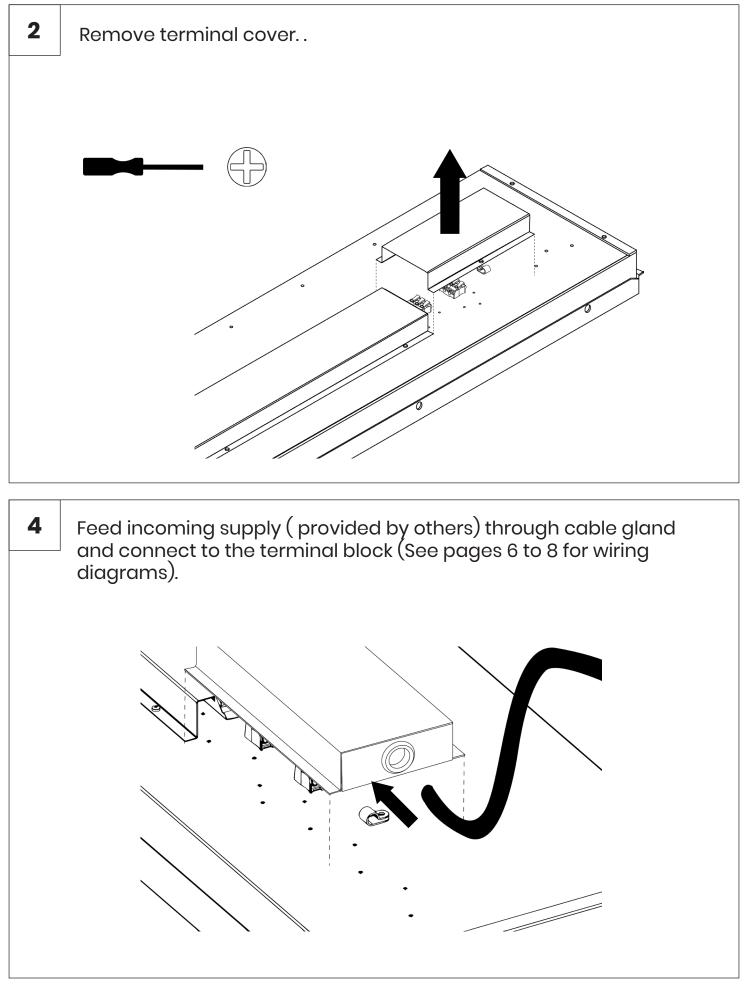

| 3 | Refit terminal cover                 |
|---|--------------------------------------|
|   |                                      |
| 4 | Completed Installation (front view). |
|   |                                      |
| 5 | $\mathbf{P}_{\mathbf{x}}$            |