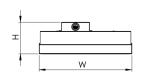

#### As Standard

- Luminaire.
- Please check thoroughly before installing and report any missing components.

| Nominal Diamters |      |      |     |     |     |
|------------------|------|------|-----|-----|-----|
| Products         |      |      |     |     |     |
|                  | L    | LI   | W   | Н   | Kg  |
| SAS330           | 1194 | 1212 | 297 | 102 | 6.6 |