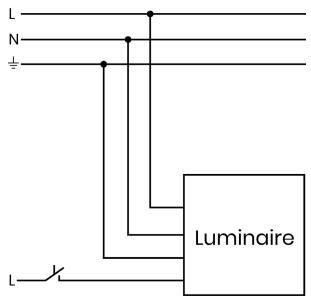

#### SwitchDIM Wiring.

- Live
- Earth
- Neutral
- Variable Live

NOTES

NOTES

NOTES