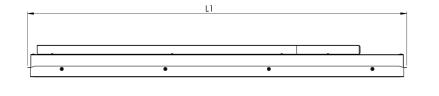

#### As Standard

- Luminaire.
- Please check thoroughly before installing and report any missing components.

| Nominal Diamters |      |      |     |     |     |
|------------------|------|------|-----|-----|-----|
| Products         |      |      |     |     |     |
|                  | L    | LI   | W   | Н   | Kg  |
| SAS330           | 1194 | 1212 | 297 | 102 | 6.6 |