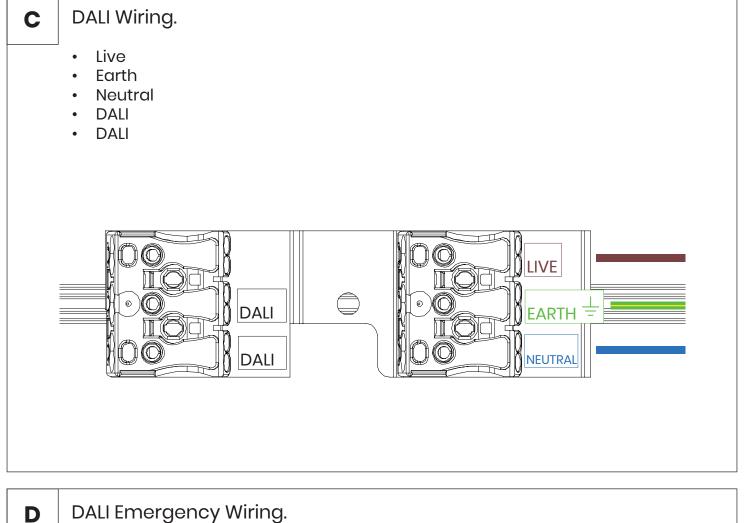

#### DALI Emergency Wiring.

- Live •
- Earth
- Neutral
- **Unswitched Live**
- DALI
- DALI