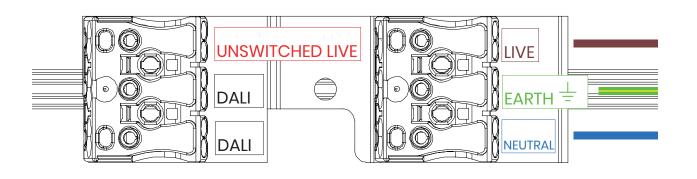

#### DALI Emergency Wiring.

- Live •
- Earth
- Neutral
- **Unswitched Live**
- DALI
- DALI