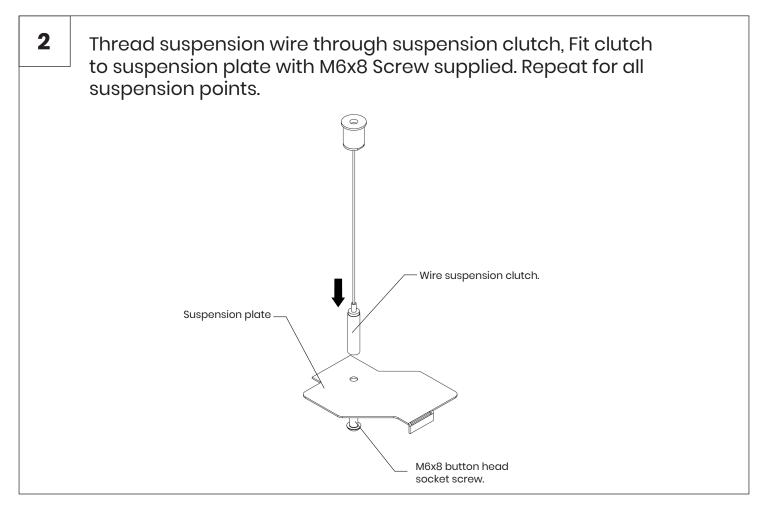

For Individual or continuous systems ,Install female ceiling boss using an M6x1 Screw.
(Appropriate fixings supplied by others)

A. Offer up luminaire body to suspension kit, B. rotate suspension plate into grooved channel on the back of the luminaire. C. Bend down easy form tab to secure suspension plate into place. Repeat for all suspension points.