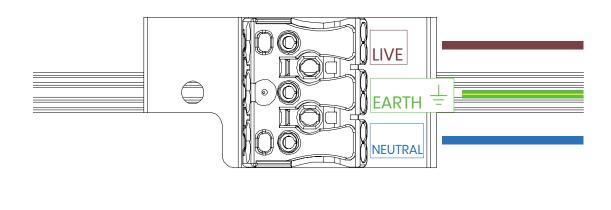

up luminaire body to suspension kit, B. rotate suspension plate into grooved channel on the back of the luminaire. C. Bend down easy form tab to secure suspension plate into place. Repeat for all suspension points.





Remove front diffuser using pre installed release tabs, store diffuser safely until required later.



Press gear tray releasing springs and gently pull gear tray out that is next to cable entry point. (All adjoining gear trays are pre connected to this gear tray)





Feed Incoming flex (provided by others) through the cable gland. Connect feed into the terminal block (See pages 9-11 for all wiring diagrams).





**9** Re install the diffusers back into the main housing ensuring they all click back into the body evenly.







# A Fixed Output.

- Live
- Earth
- Neutral



## **B** Fixed Output Emergency Wiring.

- Live
- Earth
- Neutral
- Unswitched Live





C

### DALI Wiring.

- Live
- Earth
- Neutral
- DALI
- DALI



D

### DALI Emergency Wiring.

- Live
- Earth
- Neutral
- Unswitched Live
- DALI
- DALI





Ε

SwitchDIM Wiring.

- Live
- Earth
- Neutral
- Variable Live







| NOTES |
|-------|
|       |
|       |
|       |
|       |
|       |
|       |
|       |
|       |
|       |
|       |
|       |
|       |
|       |
|       |
|       |



#### Safety

- This luminaire should be installed by a qualified electrician in compliance with IEE regulations.
  - Please ensure mains supply to luminaire is disconnected before installation or maintenance.
    - The light source contained in this luminaire shall only be replaced by the manufacturer or his