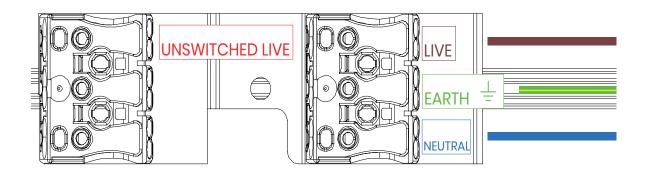

## **B** Fixed Output Emergency Wiring.

- Live
- Earth
- Neutral
- Unswitched Live

C