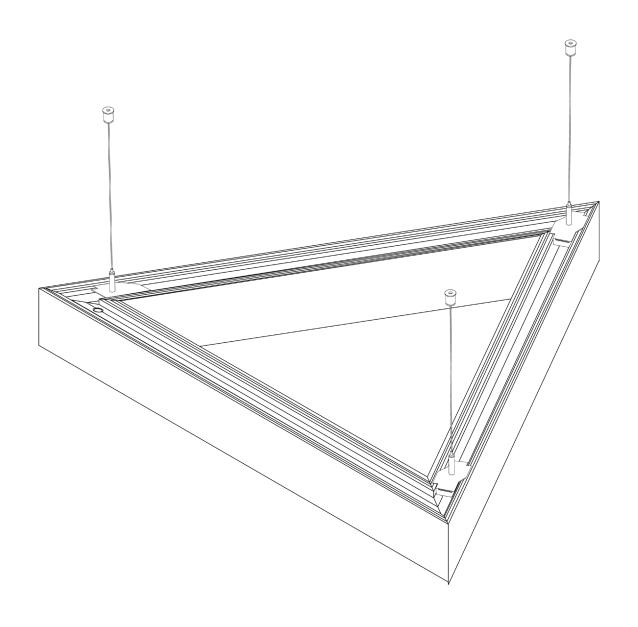

#### **As Standard**

- Luminaire.

- Indivdual wire suspension kit (As Stanadrd, See table below for qty).

  Pre Installed suspension clutches (See table below for qty).

  Please check thoroughly before installing and report any missing components.

| Nominal Diamters |      |    |    |                       |
|------------------|------|----|----|-----------------------|
| Products         |      |    |    |                       |
|                  | DØ   | Н  | Kg | No. Suspension Points |
| SST6             | 600  | 85 | 6  | 3                     |
| SST9             | 900  | 85 | 9  | 3                     |
| SST12            | 1200 | 85 | 11 | 3                     |