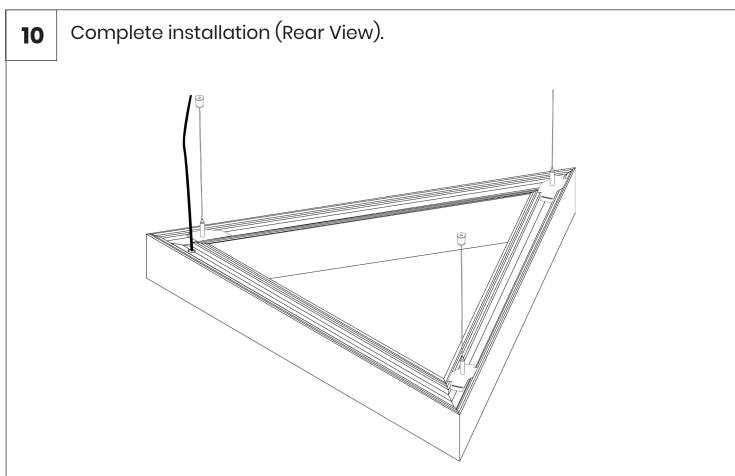

Feed Incoming flex (provided by others) through the cable gland. Connect feed into the terminal block (See pages 9-11 for all wiring diagrams).

**9** Re install the diffusers back into the main housing ensuring they all click back into the body evenly.