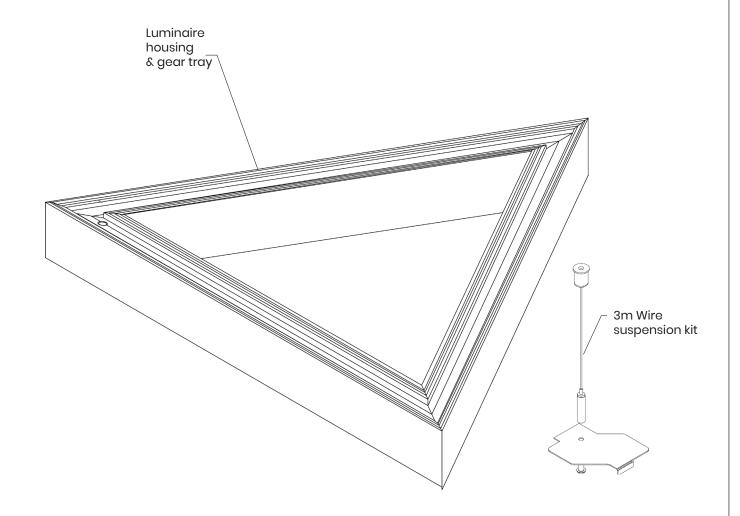

#### **As Standard**

- Luminaire.

- Indivdual wire suspension kit (As Stanadrd, See table below for qty).

  Pre Installed suspension clutches (See table below for qty).

  Please check thoroughly before installing and report any missing components.

For Individual or continuous systems ,Install female ceiling boss using an M6x1 Screw.
(Appropriate fixings supplied by others)

A. Offer up luminaire body to suspension kit, B. rotate suspension plate into grooved channel on the back of the luminaire. C. Bend down easy form tab to secure suspension plate into place. Repeat for all suspension points.