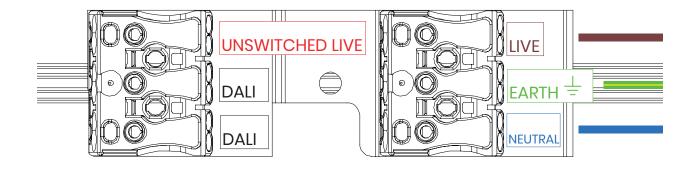

### DALI Emergency Wiring.

- Live
- Earth
- Neutral
- Unswitched Live
- DALI
- DALI

Ε

SwitchDIM Wiring.

- Live
- Earth
- Neutral
- Variable Live

| NOTES |
|-------|
|       |
|       |
|       |
|       |
|       |
|       |
|       |
|       |
|       |
|       |
|       |
|       |
|       |
|       |
|       |