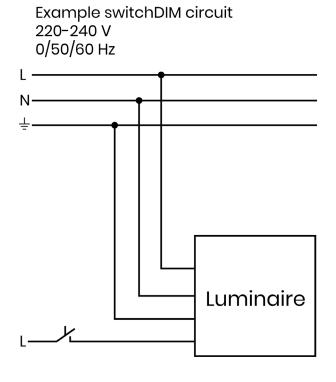

### DALI Emergency Wiring.

- Live
- Earth
- Neutral
- Unswitched Live
- DALI
- DALI

Ε

SwitchDIM Wiring.

- Live
- Earth
- Neutral
- Variable Live

| NOTES |
|-------|
|       |
|       |
|       |
|       |
|       |
|       |
|       |
|       |
|       |
|       |
|       |
|       |
|       |
|       |
|       |