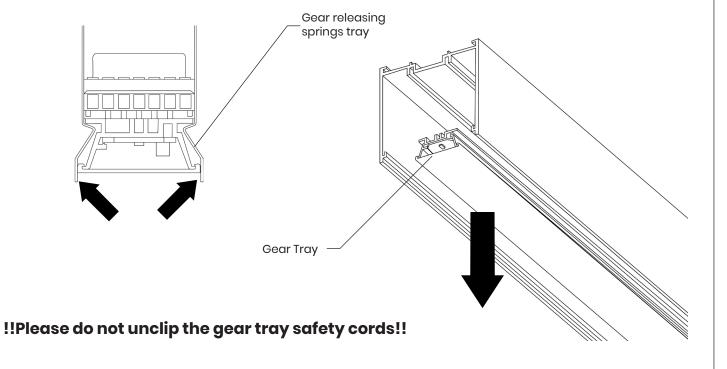

Remove front diffuser using pre installed release tabs, store diffuser safely until required later.

Press gear tray releasing springs and gently pull gear tray out that is next to cable entry point. (All adjoining gear trays are pre connected to this gear tray)