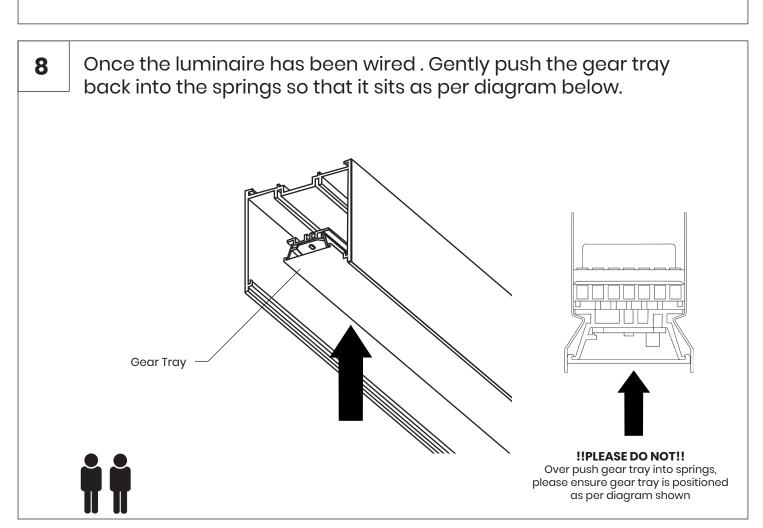

Feed Incoming flex (provided by others) through the cable gland. Connect feed into the terminal block (See pages 9-11 for all wiring diagrams).

**9** Re install the diffusers back into the main housing ensuring they all click back into the body evenly.