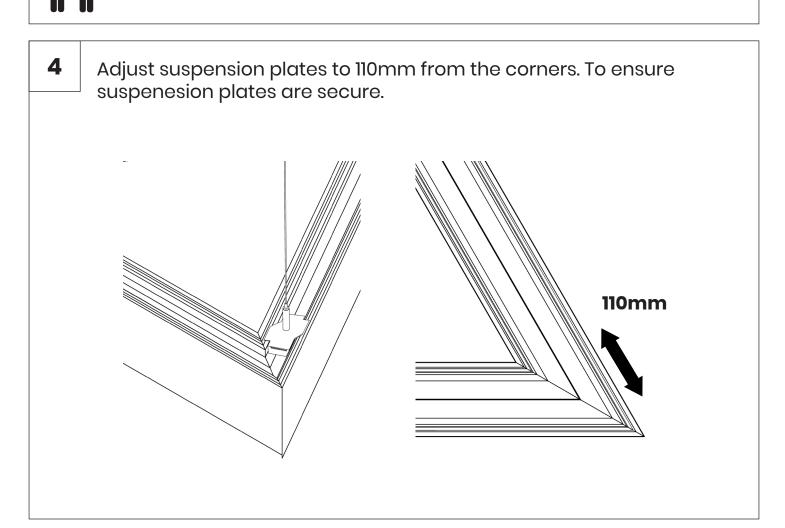

For Individual or continuous systems ,Install female ceiling boss using an M6x1 Screw.
(Appropriate fixings supplied by others)

A. Offer up luminaire body to suspension kit, B. rotate suspension plate into grooved channel on the back of the luminaire. C. Bend down easy form tab to secure suspension plate into place. Repeat for all suspension points.