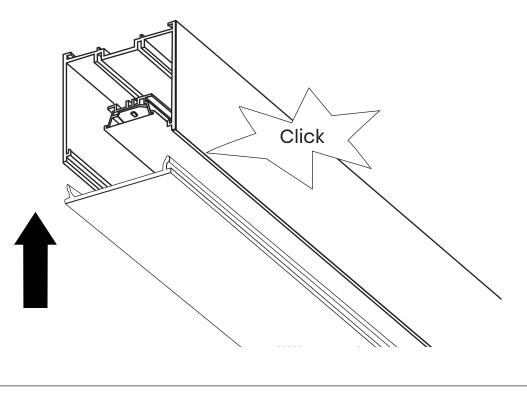

Feed Incoming flex (provided by others) through the cable gland. Connect feed into the terminal block (See pages 9-11 for all wiring diagrams).

**9** Re install the diffusers back into the main housing ensuring they all click back into the body evenly.