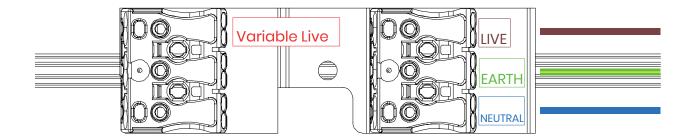

### DALI Emergency Wiring.

- Live
- Earth
- Neutral
- Unswitched Live
- DALI
- DALI

Ε

SwitchDIM Wiring.

- Live
- Earth
- Neutral
- Variable Live

| NOTES |
|-------|
|       |
|       |
|       |
|       |
|       |
|       |
|       |
|       |
|       |
|       |
|       |
|       |
|       |
|       |
|       |