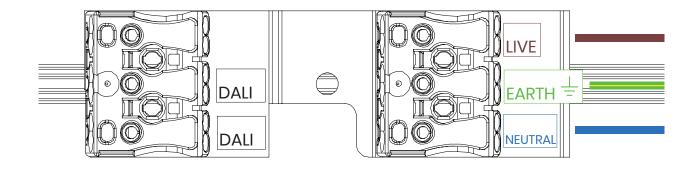

suspension plate into place. Repeat for all suspension points.





Remove front diffuser using pre installed release tabs, store diffuser safely until required later.



Press gear tray releasing springs and gently pull gear tray out that is next to cable entry point. (All adjoining gear trays are pre connected to this gear tray)





Feed Incoming flex (provided by others) through the cable gland. Connect feed into the terminal block (See pages 9-11 for all wiring diagrams).





**9** Re install the diffusers back into the main housing ensuring they all click back into the body evenly.







# A Fixed Output.

- Live
- Earth
- Neutral



## **B** Fixed Output Emergency Wiring.

- Live
- Earth
- Neutral
- Unswitched Live





C

### DALI Wiring.

- Live
- Earth
- Neutral
- DALI
- DALI



D

### DALI Emergency Wiring.

- Live
- Earth
- Neutral
- Unswitched Live
- DALI
- DALI





Ε

SwitchDIM Wiring.

- Live
- Earth
- Neutral
- Variable Live







| NOTES |
|-------|
|       |
|       |
|       |
|       |
|       |
|       |
|       |
|       |
|       |
|       |
|       |
|       |
|       |
|       |
|       |



#### Safety

- This luminaire should be installed by a qualified electrician in compliance with IEE regulations.
  - Please ensure mains supply to luminaire is disconnected before installation or maintenance.
    - The light source contained in this luminaire shall only be replaced by the manufacturer or his service agent or a similar qualified person.

#### Ratings

- This luminaire is designed to operate at 230VAC -6% +10% 216v to 252v. DO NOT OPERATE OUTS