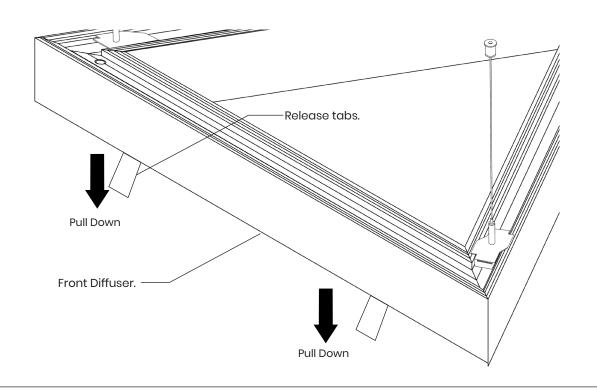

Remove front diffuser using pre installed release tabs, store diffuser safely until required later.

Press gear tray releasing springs and gently pull gear tray out that is next to cable entry point. (All adjoining gear trays are pre connected to this gear tray)