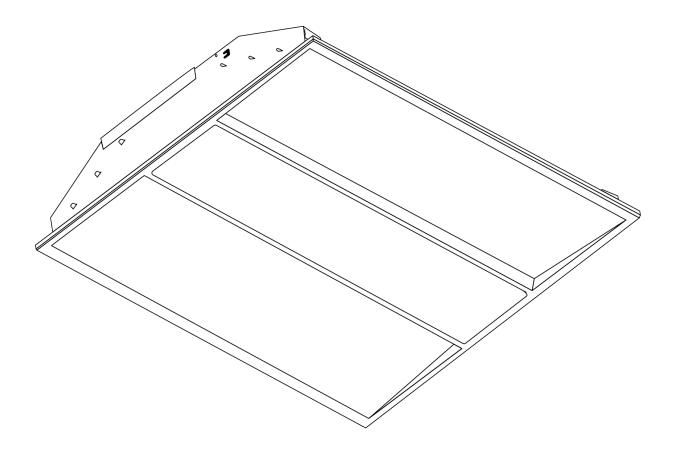

# **Ultra 1** 595x595mm Recessed Luminaire.

#### As Standard

- •
- Luminaire c/w integral driver. Please check thoroughly before installing and report any missing components. •

| Nominal Dimensions |     |     |     |
|--------------------|-----|-----|-----|
| Products           |     |     |     |
|                    | L   | W   | Н   |
| Ultra 1            | 595 | 595 | 125 |