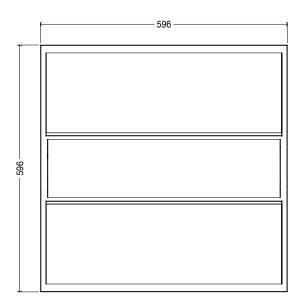

#### As Standard

- •
- Luminaire c/w integral driver. Please check thoroughly before installing and report any missing components. •

| Nominal Dimensions |     |     |     |
|--------------------|-----|-----|-----|
| Products           |     |     |     |
|                    | L   | W   | Н   |
| Ultra 1            | 595 | 595 | 125 |