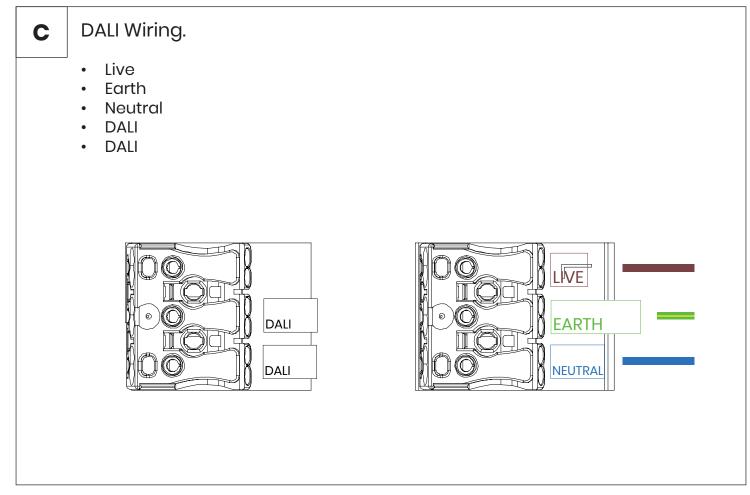

#### DALI Emergency Wiring.

• Live

D

- Earth
- Neutral
- Unswitched Live
- DALI
- DALI