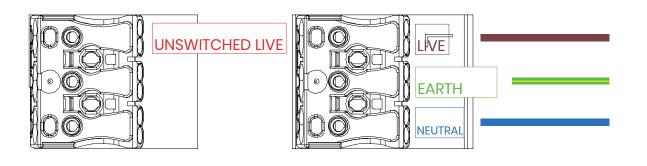

#### **B** Fixed Output Emergency Wiring.

- Live
- Earth
- Neutral
- Unswitched Live