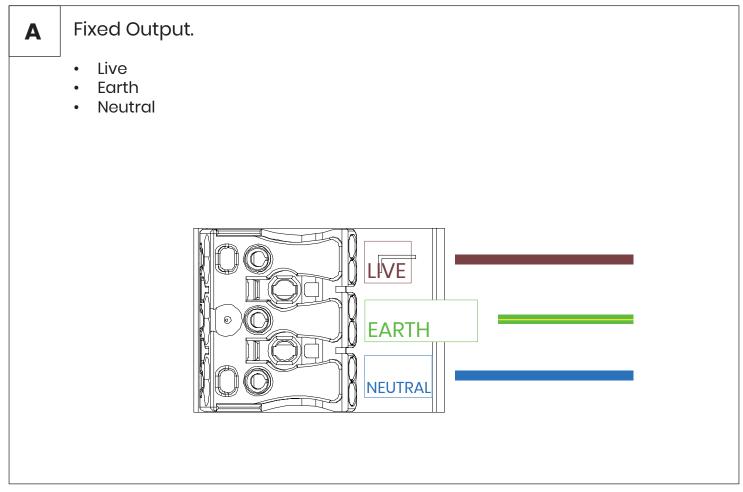

#### **B** Fixed Output Emergency Wiring.

- Live
- Earth
- Neutral
- Unswitched Live