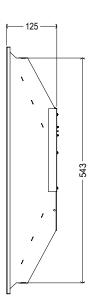

#### As Standard

- •
- Luminaire c/w integral driver. Please check thoroughly before installing and report any missing components. •

| Nominal Dimensions |     |     |     |
|--------------------|-----|-----|-----|
| Products           |     |     |     |
|                    | L   | W   | Н   |
| Ultra 1            | 595 | 595 | 125 |