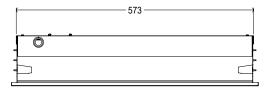

#### As Standard

- •
- Luminaire c/w integral driver. Please check thoroughly before installing and report any missing components. •

| Nominal Dimensions |     |     |     |
|--------------------|-----|-----|-----|
| Products           |     |     |     |
|                    | L   | W   | Н   |
| Ultra 1            | 595 | 595 | 125 |