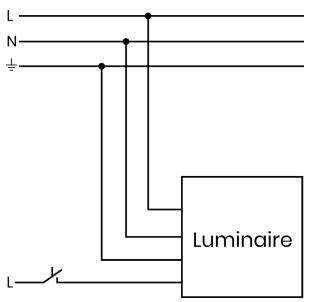

#### Ε

- SwitchDIM Wiring.
- Live
- Earth
- Neutral
- Variable Live

NOTES

NOTES

NOTES