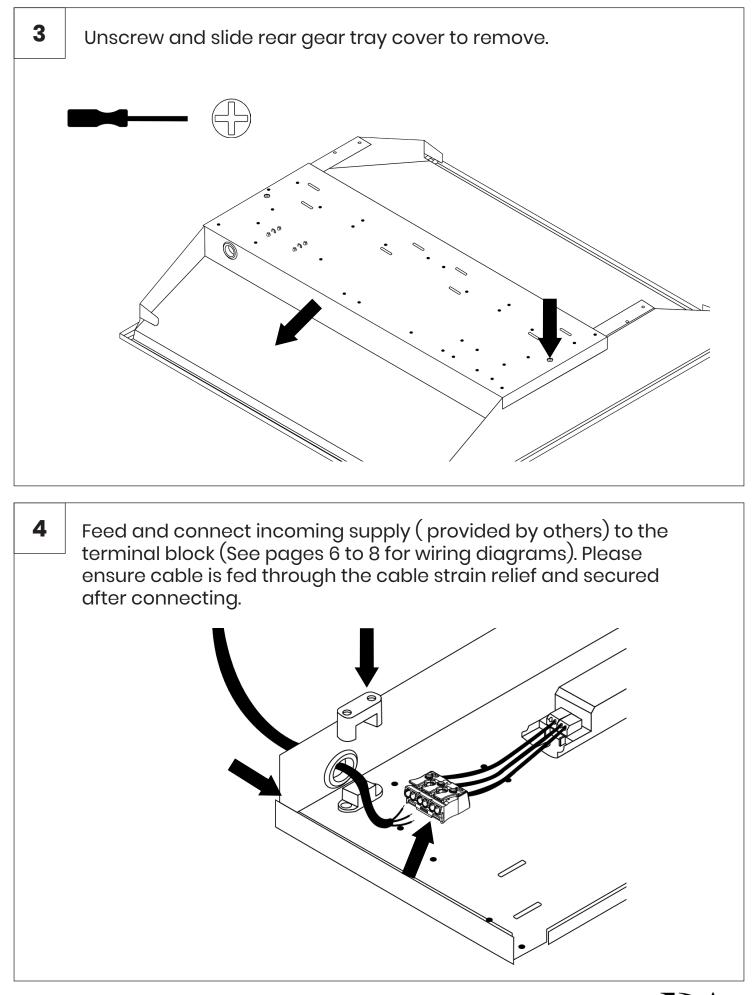

# **Ultra 1** 595x595mm Recessed Luminaire.





#### As Standard

- •
- Luminaire c/w integral driver. Please check thoroughly before installing and report any missing components. •







| Nominal Dimensions |     |     |     |
|--------------------|-----|-----|-----|
| Products           |     |     |     |
|                    | L   | W   | Н   |
| Ultra 1            | 595 | 595 | 125 |











#### **B** Fixed Output Emergency Wiring.

- Live
- Earth
- Neutral
- Unswitched Live







#### DALI Emergency Wiring.

• Live

D

- Earth
- Neutral
- Unswitched Live
- DALI
- DALI





#### Ε

- SwitchDIM Wiring.
- Live
- Earth
- Neutral
- Variable Live









NOTES

NOTES

NOTES

#### Safety

- This luminaire should be installed by a qualified electrician in compliance with IEE regulations.
  - Please ensure mains supply to luminaire is disconnected before installation or maintenance.
    - The light source contained in this luminaire shall only be replaced by the manufacturer or his service agent or a similar qualified person.

#### Ratings

- This luminaire is designed to operate at 230VAC -6% +10% 216v to 252v.
  DO NOT OPERATE OUTSIDE THIS RANGE.
- This luminaire is only su