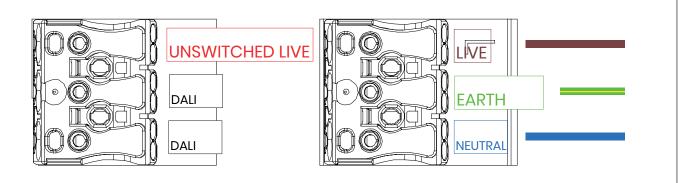

#### DALI Emergency Wiring.

• Live

D

- Earth
- Neutral
- Unswitched Live
- DALI
- DALI