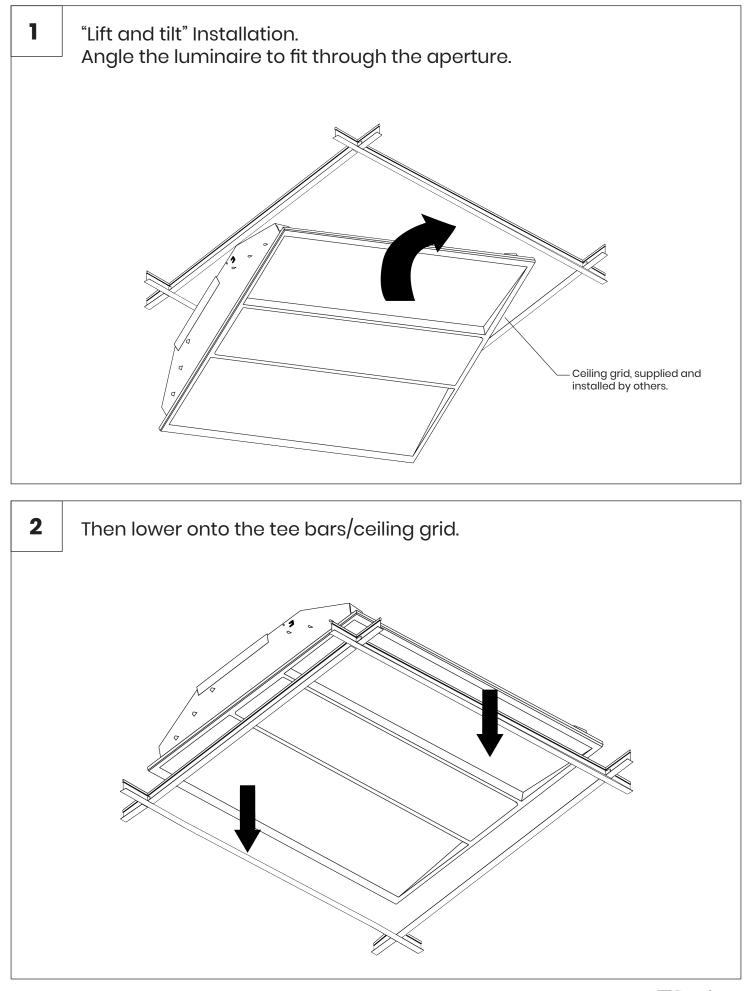

# **Ultra 1** 595x595mm Recessed Luminaire.





#### As Standard

- •
- Luminaire c/w integral driver. Please check thoroughly before installing and report any missing components. •







| Nominal Dimensions |     |     |     |
|--------------------|-----|-----|-----|
| Products           |     |     |     |
|                    | L   | W   | Н   |
| Ultra 1            | 595 | 595 | 125 |











#### **B** Fixed Output Emergency Wiring.

- Live
- Earth
- Neutral
- Unswitched Live







#### DALI Emergency Wiring.

• Live

D

- Earth
- Neutral
- Unswitched Live
- DALI
- DALI





#### Ε

- SwitchDIM Wiring.
- Live
- Earth
- Neutral
- Variable Live









NOTES

NOTES

NOTES

#### Safety

- This luminaire should be installed by a qualified electrician in compliance with IEE regulations.
  - Please ensure mains supply to luminaire is disconnected before installation or maintenance.
    - The light source contained in this luminaire shall only be replaced by the manufacturer or his service agent or a similar qualified person.

#### Ratings

- This luminaire is designed to operate at 230VAC -6% +10% 216v to 252v.
  DO NOT OPERATE OUTSIDE THIS RANGE.
- This luminaire is only