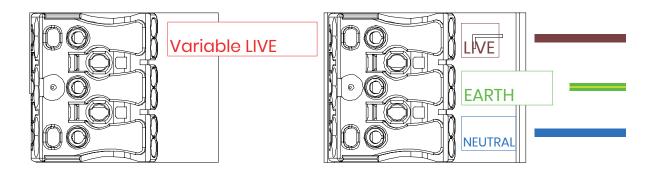

#### Ε

- SwitchDIM Wiring.
- Live
- Earth
- Neutral
- Variable Live

NOTES

NOTES

NOTES