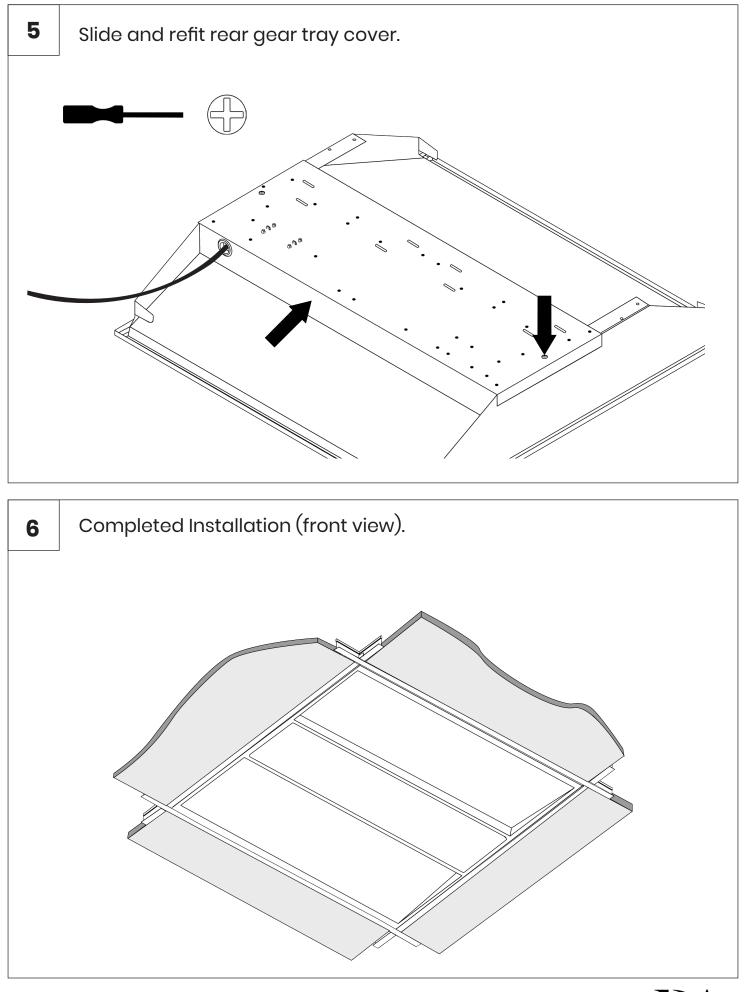

# **Ultra 1** 595x595mm Recessed Luminaire.





#### As Standard

- •
- Luminaire c/w integral driver. Please check thoroughly before installing and report any missing components. •







| Nominal Dimensions |     |     |     |
|--------------------|-----|-----|-----|
| Products           |     |     |     |
|                    | L   | W   | Н   |
| Ultra 1            | 595 | 595 | 125 |











#### **B** Fixed Output Emergency Wiring.

- Live
- Earth
- Neutral
- Unswitched Live







#### DALI Emergency Wiring.

• Live

D

- Earth
- Neutral
- Unswitched Live
- DALI
- DALI





#### Ε

- SwitchDIM Wiring.
- Live
- Earth
- Neutral
- Variable Live









NOTES

NOTES

NOTES

#### Safety

- This luminaire should be installed by a qualified electrician in compliance with IEE regulations.
  - Please ensure mains supply to luminaire is disconnected before installation or maintenance.
    - The light source contained in this luminaire shall only be replaced by the manufacturer or his service agent or a similar qualified person.

#### Ratings

- This luminaire is designed to operate at 230VAC -6% +10% 216v to 252v.
  DO NOT OPERATE OUTSIDE THIS RANGE.
- This luminaire is only suit