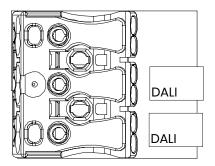

|  |
|--------------------|-----|-----|----|--|--|
| Products           |     |     |    |  |  |
|                    | L   | W   | Н  |  |  |
| Ultralux           | 595 | 595 | 65 |  |  |



\*Lift and tilt" Installation.
Angle the luminaire to fit through the aperture.

Ceiling grid, supplied and installed by others.





**3** Unscrew and slide rear gear tray cover to remove.



Feed and connect incoming supply (provided by others) to the terminal block (See pages 6 to 8 for wiring diagrams).





5 Slide and refit rear gear tray cover.



6 Completed Installation (front view).



#### A

### Fixed Output.

- Live
- Earth
- Neutral



#### В

## Fixed Output Emergency Wiring.

- Live
- Earth
- Neutral
- Unswitched Live







C

### DALI Wiring.

- Live
- Earth
- Neutral
- DALI
- DALI





D [

### DALI Emergency Wiring.

- Live
- Earth
- Neutral
- Unswitched Live
- DALI
- DALI







E

### SwitchDIM Wiring.

- Live
- Earth
- Neutral
- Variable Live







| OTES |  |
|------|--|
|      |  |
|      |  |
|      |  |
|      |  |
|      |  |
|      |  |
|      |  |
|      |  |
|      |  |
|      |  |
|      |  |
|      |  |
|      |  |
|      |  |
|      |  |
|      |  |



| NOTES |  |
|-------|--|
|       |  |
|       |  |
|       |  |
|       |  |
|       |  |
|       |  |
|       |  |
|       |  |
|       |  |
|       |  |
|       |  |
|       |  |
|       |  |
|       |  |
|       |  |
|       |  |
|       |  |
|       |  |
|       |  |
|       |  |



| NOTES |  |
|-------|--|
|       |  |
|       |  |
|       |  |
|       |  |
|       |  |
|       |  |
|       |  |