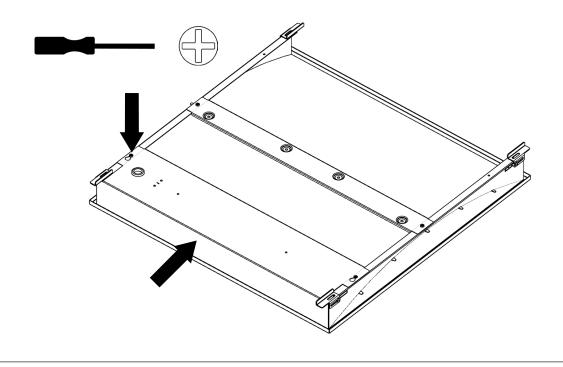

595x595mm Recessed Luminaire.



#### **As Standard**

- Luminaire c/w integral driver. Please check thoroughly before installing and report any missing components.



| Nominal Dimensions |     |     |    |  |  |
|--------------------|-----|-----|----|--|--|
| Products           |     |     |    |  |  |
|                    | L   | W   | Н  |  |  |
| Ultralux           | 595 | 595 | 65 |  |  |



\*Lift and tilt" Installation.
Angle the luminaire to fit through the aperture.

Ceiling grid, supplied and installed by others.





**3** Unscrew and slide rear gear tray cover to remove.



Feed and connect incoming supply (provided by others) to the terminal block (See pages 6 to 8 for wiring diagrams).





5 Slide and refit rear gear tray cover.



6 Completed Installation (front view).



#### A

### Fixed Output.

- Live
- Earth
- Neutral



#### В

## Fixed Output Emergency Wiring.

- Live
- Earth
- Neutral
- Unswitched Live







C

### DALI Wiring.

- Live
- Earth
- Neutral
- DALI
- DALI





D [

### DALI Emergency Wiring.

- Live
- Earth
- Neutral
- Unswitched Live
- DALI
- DALI







E

### SwitchDIM Wiring.

- Live
- Earth
- Neutral
- Variable Live







| OTES |  |
|------|--|
|      |  |
|      |  |
|      |  |
|      |  |
|      |  |
|      |  |
|      |  |
|      |  |
|      |  |
|      |  |
|      |  |
|      |  |
|      |  |
|      |  |
|      |  |
|      |  |



| NOTES |  |
|-------|--|
|       |  |
|       |  |
|       |  |
|       |  |
|       |  |
|       |  |
|       |  |
|       |  |
|       |  |
|       |