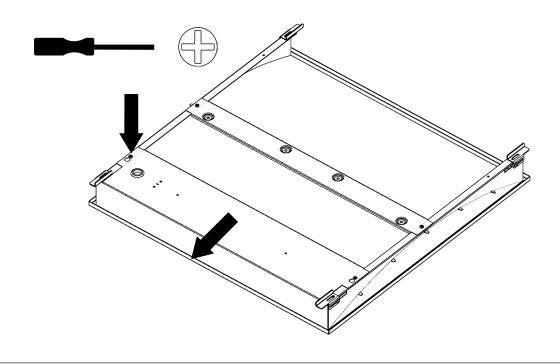

\*Lift and tilt" Installation.
Angle the luminaire to fit through the aperture.

Ceiling grid, supplied and installed by others.

**3** Unscrew and slide rear gear tray cover to remove.

Feed and connect incoming supply (provided by others) to the terminal block (See pages 6 to 8 for wiring diagrams).