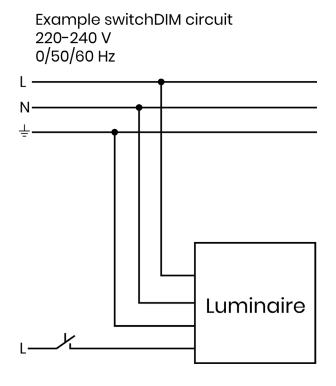

### SwitchDIM Wiring.

- Live
- Earth
- Neutral
- Variable Live

| OTES |  |
|------|--|
|      |  |
|      |  |
|      |  |
|      |  |
|      |  |
|      |  |
|      |  |
|      |  |
|      |  |
|      |  |
|      |  |
|      |  |
|      |  |
|      |  |
|      |  |
|      |  |