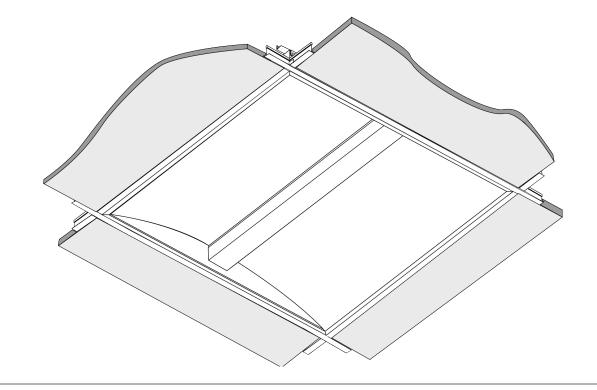

\*Lift and tilt" Installation.
Angle the luminaire to fit through the aperture.

Ceiling grid, supplied and installed by others.

**3** Unscrew and slide rear gear tray cover to remove.

Feed and connect incoming supply (provided by others) to the terminal block (See pages 6 to 8 for wiring diagrams).