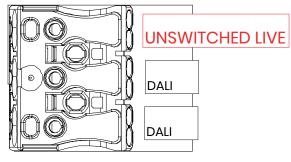

|
|                    | L   | W   | Н  |  |  |
| Ultralux           | 595 | 595 | 65 |  |  |



\*Lift and tilt" Installation.
Angle the luminaire to fit through the aperture.

Ceiling grid, supplied and installed by others.





**3** Unscrew and slide rear gear tray cover to remove.



Feed and connect incoming supply (provided by others) to the terminal block (See pages 6 to 8 for wiring diagrams).





5 Slide and refit rear gear tray cover.



6 Completed Installation (front view).



#### A

### Fixed Output.

- Live
- Earth
- Neutral



#### В

## Fixed Output Emergency Wiring.

- Live
- Earth
- Neutral
- Unswitched Live







C

### DALI Wiring.

- Live
- Earth
- Neutral
- DALI
- DALI





D [

### DALI Emergency Wiring.

- Live
- Earth
- Neutral
- Unswitched Live
- DALI
- DALI







E

### SwitchDIM Wiring.

- Live
- Earth
- Neutral
- Variable Live







| OTES |  |
|------|--|
|      |  |
|      |  |
|      |  |
|      |  |
|      |  |
|      |  |
|      |  |
|      |  |
|      |  |
|      |  |
|      |  |
|      |  |
|      |  |
|      |  |
|      |  |
|      |  |



| NOTES |  |
|-------|--|
|       |  |
|       |  |
|       |  |
|       |  |
|       |  |
|       |  |
|       |  |
|       |  |
|       |  |
|       |  |
|       |  |
|       |  |
|       |  |
|       |  |
|       |  |
|       |  |
|       |  |
|       |  |
|       |  |
|       |  |



| NOTES |  |
|-------|--|
|       |  |
|       |  |
|       |  |
|       |  |
|       |  |
|       |  |
|       |  |
|       |  |
|       |  |
|       |  |
|       |  |
|       |  |
|       |  |
|       |  |
|