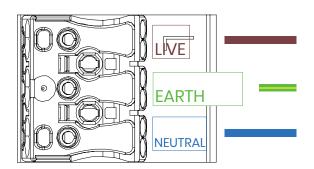

### SwitchDIM Wiring.

- Live
- Earth
- Neutral
- Variable Live

| OTES |  |
|------|--|
|      |  |
|      |  |
|      |  |
|      |  |
|      |  |
|      |  |
|      |  |
|      |  |
|      |  |
|      |  |
|      |  |
|      |  |
|      |  |
|      |  |
|      |  |
|      |  |