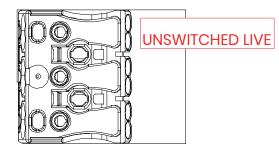

## Fixed Output Emergency Wiring.

- Live
- Earth
- Neutral
- Unswitched Live

C