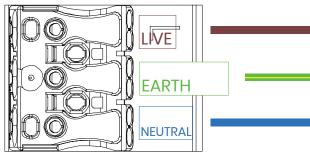

### Fixed Output.

- Live
- Earth
- Neutral

## Fixed Output Emergency Wiring.

- Live
- Earth
- Neutral
- Unswitched Live

C