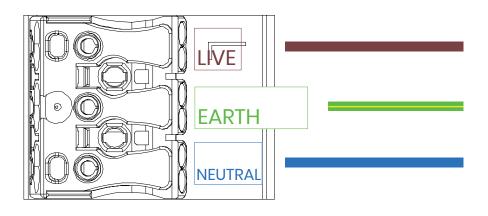

- Luminaire c/w integral driver. Please check thoroughly before installing and report any missing components.



| Nominal Dimensions |     |     |    |  |  |
|--------------------|-----|-----|----|--|--|
| Products           |     |     |    |  |  |
|                    | L   | W   | Н  |  |  |
| Ultralux           | 595 | 595 | 65 |  |  |



\*Lift and tilt" Installation.
Angle the luminaire to fit through the aperture.

Ceiling grid, supplied and installed by others.





**3** Unscrew and slide rear gear tray cover to remove.



Feed and connect incoming supply (provided by others) to the terminal block (See pages 6 to 8 for wiring diagrams).





5 Slide and refit rear gear tray cover.



6 Completed Installation (front view).



#### A

### Fixed Output.

- Live
- Earth
- Neutral



#### В

## Fixed Output Emergency Wiring.

- Live
- Earth
- Neutral
- Unswitched Live







C

### DALI Wiring.

- Live
- Earth
- Neutral
- DALI
- DALI





D [

### DALI Emergency Wiring.

- Live
- Earth
- Neutral
- Unswitched Live
- DALI
- DALI







E

### SwitchDIM Wiring.

- Live
- Earth
- Neutral
- Variable Live







| OTES |  |
|------|--|
|      |  |
|      |  |
|      |  |
|      |  |
|      |  |
|      |  |
|      |  |
|      |  |
|      |  |
|      |  |
|      |  |
|      |  |
|      |  |
|      |  |
|      |  |
|      |  |



| NOTES |  |
|-------|--|
|       |  |
|       |  |
|       |  |
|       |  |
|       |  |
|       |  |
|       |  |
|       |  |
|       |  |
|       |  |
|       |  |
|       |  |
|       |  |
|       |  |
|       |  |
|       |  |
|       |  |
|