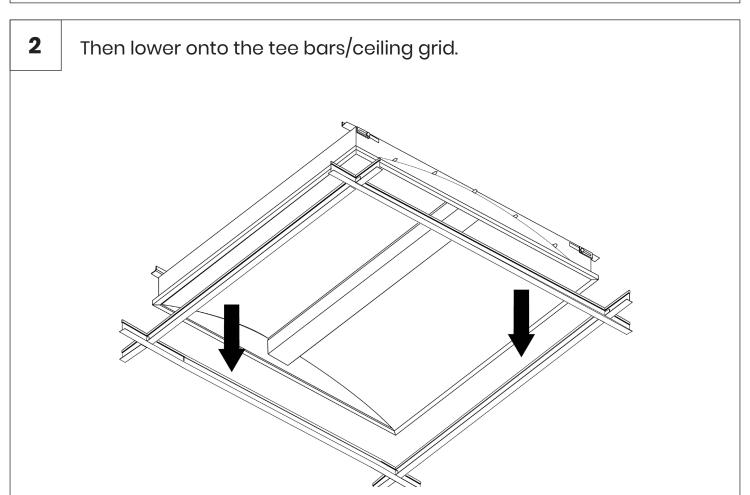

\*Lift and tilt" Installation.
Angle the luminaire to fit through the aperture.

Ceiling grid, supplied and installed by others.

**3** Unscrew and slide rear gear tray cover to remove.

Feed and connect incoming supply (provided by others) to the terminal block (See pages 6 to 8 for wiring diagrams).