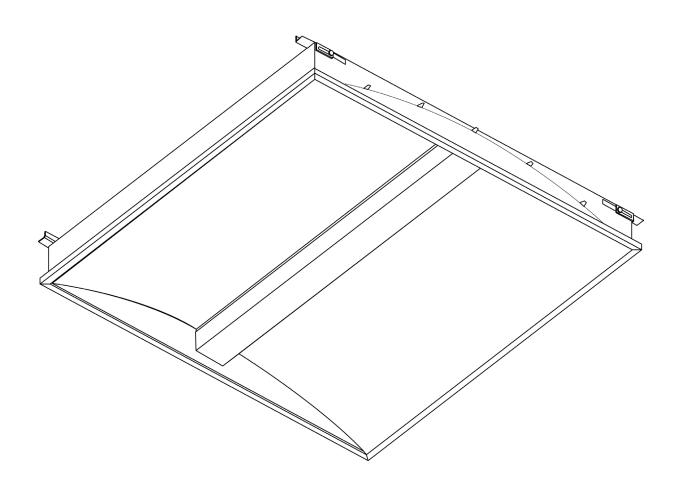

595x595mm Recessed Luminaire.

#### **As Standard**

- Luminaire c/w integral driver. Please check thoroughly before installing and report any missing components.

| Nominal Dimensions |     |     |    |  |  |
|--------------------|-----|-----|----|--|--|
| Products           |     |     |    |  |  |
|                    | L   | W   | Н  |  |  |
| Ultralux           | 595 | 595 | 65 |  |  |