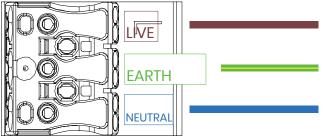

missing components.



| Nominal Dimensions |     |     |    |  |  |
|--------------------|-----|-----|----|--|--|
| Products           |     |     |    |  |  |
|                    | L   | W   | Н  |  |  |
| Ultralux           | 595 | 595 | 65 |  |  |



\*Lift and tilt" Installation.
Angle the luminaire to fit through the aperture.

Ceiling grid, supplied and installed by others.





**3** Unscrew and slide rear gear tray cover to remove.



Feed and connect incoming supply (provided by others) to the terminal block (See pages 6 to 8 for wiring diagrams).





5 Slide and refit rear gear tray cover.



6 Completed Installation (front view).



#### A

### Fixed Output.

- Live
- Earth
- Neutral



#### В

## Fixed Output Emergency Wiring.

- Live
- Earth
- Neutral
- Unswitched Live







C

### DALI Wiring.

- Live
- Earth
- Neutral
- DALI
- DALI





D [

### DALI Emergency Wiring.

- Live
- Earth
- Neutral
- Unswitched Live
- DALI
- DALI







E

### SwitchDIM Wiring.

- Live
- Earth
- Neutral
- Variable Live







| OTES |  |
|------|--|
|      |  |
|      |  |
|      |  |
|      |  |
|      |  |
|      |  |
|      |  |
|      |  |
|      |  |
|      |  |
|      |  |
|      |  |
|      |  |
|      |  |
|      |  |
|      |  |



| NOTES |  |
|-------|--|
|       |  |
|       |  |
|       |  |
|       |  |
|       |  |
|       |  |
|       |  |
|       |  |
|       |  |
|       |  |
|       |  |
|       |  |
|       |  |
|       |  |
|       |  |
|       |  |
|       |  |
|       |  |
|       |  |
|       |  |



| NOTES |  |
|-------|--|
|       |  |
|       |  |