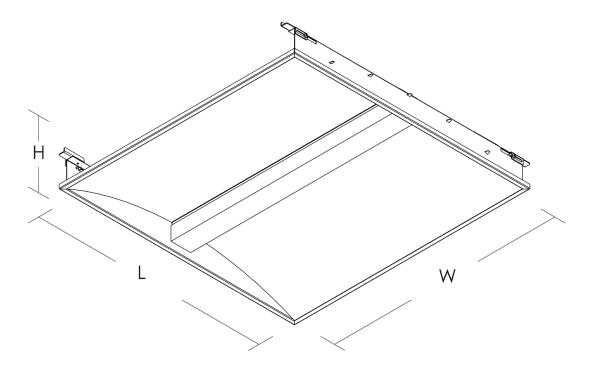

#### **As Standard**

- Luminaire c/w integral driver. Please check thoroughly before installing and report any missing components.

| Nominal Dimensions |     |     |    |  |  |
|--------------------|-----|-----|----|--|--|
| Products           |     |     |    |  |  |
|                    | L   | W   | Н  |  |  |
| Ultralux           | 595 | 595 | 65 |  |  |