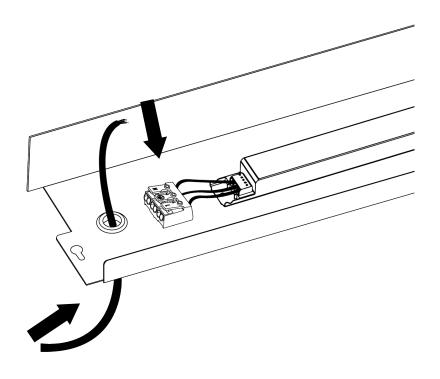

\*Lift and tilt" Installation.
Angle the luminaire to fit through the aperture.

Ceiling grid, supplied and installed by others.

**3** Unscrew and slide rear gear tray cover to remove.

Feed and connect incoming supply (provided by others) to the terminal block (See pages 6 to 8 for wiring diagrams).