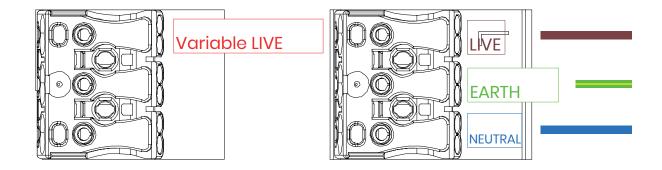

### SwitchDIM Wiring.

- Live
- Earth
- Neutral
- Variable Live

| OTES |  |
|------|--|
|      |  |
|      |  |
|      |  |
|      |  |
|      |  |
|      |  |
|      |  |
|      |  |
|      |  |
|      |  |
|      |  |
|      |  |
|      |  |
|      |  |
|      |  |
|      |  |