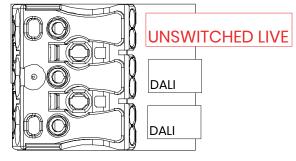

# DALI Wiring.

- Live
- Earth
- Neutral
- DALI
- DALI

- **D** DALI Emergency Wiring.
  - Live
  - Earth
  - Neutral
  - Unswitched Live
  - DALI
  - DALI