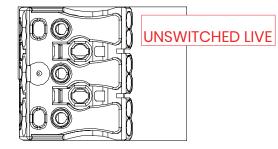

65

IP54/65 Rated 595x595mm Clean room Luminaire.





#### **As Standard**

- Luminaire c/w integral driver. Please check thoroughly before installing and report any missing components.





| Nominal Dimensions |     |     |      |  |
|--------------------|-----|-----|------|--|
| Products           |     |     |      |  |
|                    | L   | W   | Н    |  |
| Ultra 1            | 598 | 598 | 91.4 |  |



Remove front frame screws and frame.







Fix luminaire in ceiling, Insert side arms through slots.





Tighten the screw to lock the side arms in place. Repeat for all side arm locations.









Complete installation (Front view). 8 



### A

# Fixed Output.

- Live
- Earth
- Neutral



### B

# Fixed Output Emergency Wiring.

- Live
- Earth
- Neutral
- Unswitched Live







C

# DALI Wiring.

- Live
- Earth
- Neutral
- DALI
- DALI





- **D** DALI Emergency Wiring.
  - Live
  - Earth
  - Neutral
  - Unswitched Live
  - DALI
  - DALI







### E

# SwitchDIM Wiring.

- Live
- Earth
- Neutral
- Variable Live







| NOTES |  |
|-------|--|
|       |  |
|       |  |
|       |  |
|       |  |
|       |  |
|       |  |
|       |  |
|       |  |
|       |  |
|       |  |
|       |  |
|       |  |
|       |  |
|       |  |
|       |  |



### Safety

- This luminaire should be installed by a qualified electrician in compliance with IEE regulations.
  - Please ensure mains supply to luminaire is disconnected before installation or maintenance.
    - The light source contained in this luminaire shall only be replaced by the manufacturer or his service agent o