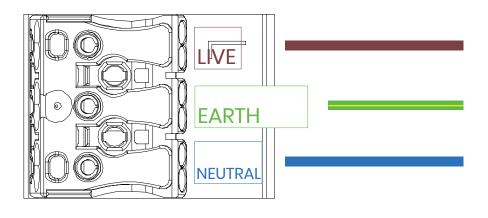

# PAR54/65

IP54/65 Rated 595x595mm Clean room Luminaire.





#### **As Standard**

- Luminaire c/w integral driver. Please check thoroughly before installing and report any missing components.





| Nominal Dimensions |     |     |      |  |
|--------------------|-----|-----|------|--|
| Products           |     |     |      |  |
|                    | L   | W   | Н    |  |
| Ultra 1            | 598 | 598 | 91.4 |  |



Remove front frame screws and frame.







Fix luminaire in ceiling, Insert side arms through slots.





Tighten the screw to lock the side arms in place. Repeat for all side arm locations.









Complete installation (Front view). 8 



### A

# Fixed Output.

- Live
- Earth
- Neutral



### B

# Fixed Output Emergency Wiring.

- Live
- Earth
- Neutral
- Unswitched Live







C

# DALI Wiring.

- Live
- Earth
- Neutral
- DALI
- DALI





- **D** DALI Emergency Wiring.
  - Live
  - Earth
  - Neutral
  - Unswitched Live
  - DALI
  - DALI







### E

# SwitchDIM Wiring.

- Live
- Earth
- Neutral
- Variable Live







| NOTES |  |
|-------|--|
|       |  |
|       |  |
|       |  |
|       |  |
|       |  |
|       |  |
|       |  |
|       |  |
|       |  |
|       |  |
|       |  |
|       |  |
|       |  |
|       |  |
|       |  |



### Safety

- This luminaire should be installed by a qualified electrician in compliance with IEE regulations.
  - Please ensure mains supply to luminaire is disconnected before installation or maintenance.
    - The light source contai