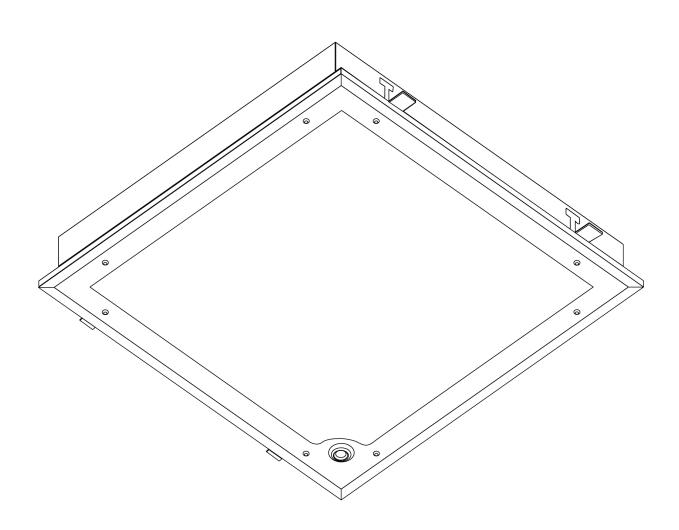

# PAR54/65

IP54/65 Rated 595x595mm Clean room Luminaire.

#### **As Standard**

- Luminaire c/w integral driver. Please check thoroughly before installing and report any missing components.

| Nominal Dimensions |     |     |      |  |
|--------------------|-----|-----|------|--|
| Products           |     |     |      |  |
|                    | L   | W   | Н    |  |
| Ultra 1            | 598 | 598 | 91.4 |  |