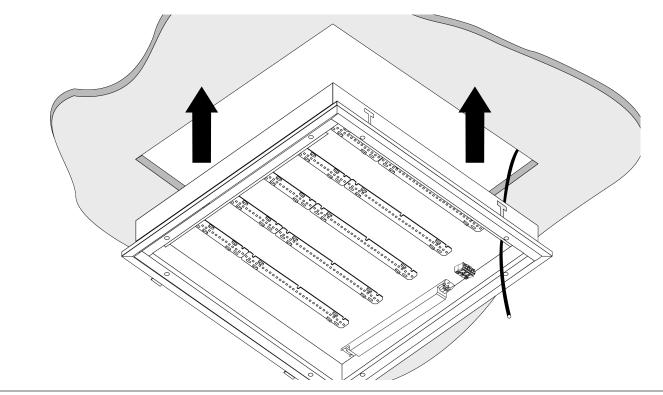

Remove front frame screws and frame.

Fix luminaire in ceiling, Insert side arms through slots.

Tighten the screw to lock the side arms in place. Repeat for all side arm locations.

Complete installation (Front view). 8 