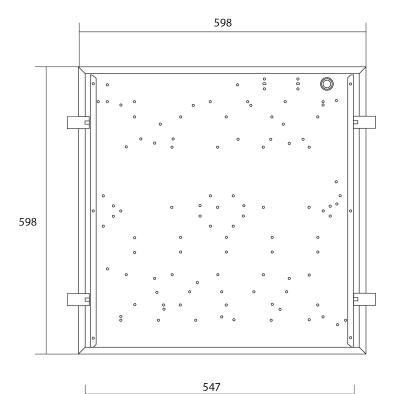

#### **As Standard**

- Luminaire c/w integral driver. Please check thoroughly before installing and report any missing components.

| Nominal Dimensions |     |     |      |  |
|--------------------|-----|-----|------|--|
| Products           |     |     |      |  |
|                    | L   | W   | Н    |  |
| Ultra 1            | 598 | 598 | 91.4 |  |