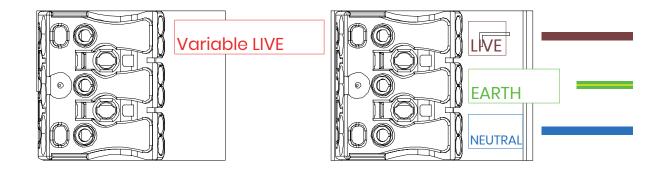

# SwitchDIM Wiring.

- Live
- Earth
- Neutral
- Variable Live

| NOTES |  |
|-------|--|
|       |  |
|       |  |
|       |  |
|       |  |
|       |  |
|       |  |
|       |  |
|       |  |
|       |  |
|       |  |
|       |  |
|       |  |
|       |  |
|       |  |
|       |  |