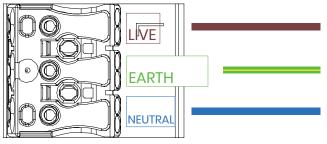

IP54/65 Rated 595x595mm Clean room Luminaire.





#### **As Standard**

- Luminaire c/w integral driver. Please check thoroughly before installing and report any missing components.





| Nominal Dimensions |     |     |      |  |
|--------------------|-----|-----|------|--|
| Products           |     |     |      |  |
|                    | L   | W   | Н    |  |
| Ultra 1            | 598 | 598 | 91.4 |  |



Remove front frame screws and frame.







Fix luminaire in ceiling, Insert side arms through slots.





Tighten the screw to lock the side arms in place. Repeat for all side arm locations.









Complete installation (Front view). 8 



### A

# Fixed Output.

- Live
- Earth
- Neutral



### B

# Fixed Output Emergency Wiring.

- Live
- Earth
- Neutral
- Unswitched Live







C

# DALI Wiring.

- Live
- Earth
- Neutral
- DALI
- DALI





- **D** DALI Emergency Wiring.
  - Live
  - Earth
  - Neutral
  - Unswitched Live
  - DALI
  - DALI







### E

# SwitchDIM Wiring.

- Live
- Earth
- Neutral
- Variable Live







| NOTES |  |
|-------|--|
|       |  |
|       |  |
|       |  |
|       |  |
|       |  |
|       |  |
|       |  |
|       |  |
|       |  |
|       |  |
|       |  |
|       |  |
|       |  |
|       |  |
|       |  |



### Safety

- This luminaire should be installed by a qualified electrician in compliance with IEE regulations.
  - Please ensure mains supply to luminaire is disconnected before installation or maintenance.
    - The light source contained in this luminaire shall only be replaced by the manufacturer or his service agent or