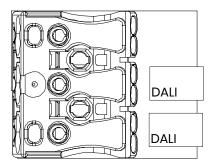

# DALI Wiring.

- Live
- Earth
- Neutral
- DALI
- DALI

- **D** DALI Emergency Wiring.
  - Live
  - Earth
  - Neutral
  - Unswitched Live
  - DALI
  - DALI