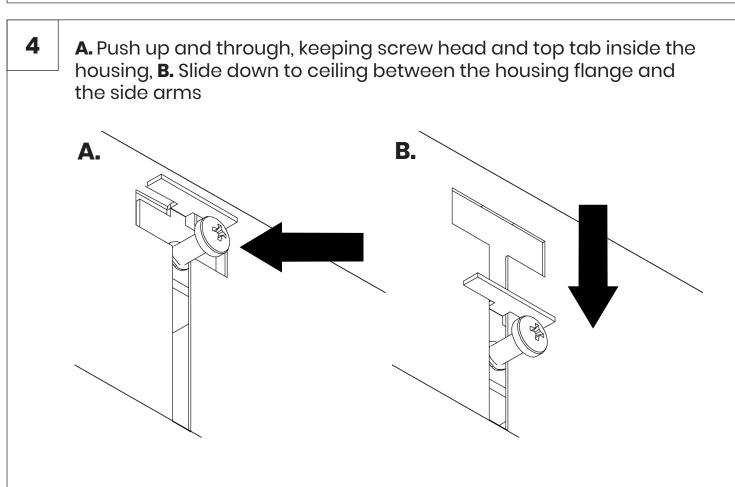

Remove front frame screws and frame.

Fix luminaire in ceiling, Insert side arms through slots.

Tighten the screw to lock the side arms in place. Repeat for all side arm locations.

Complete installation (Front view). 8 