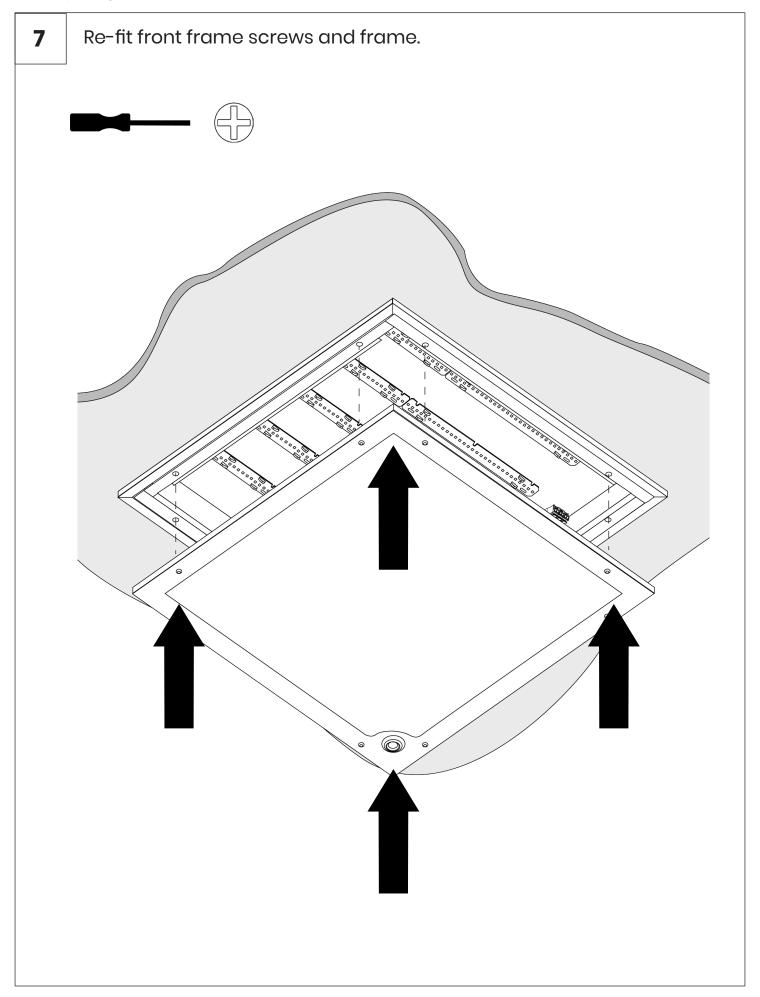

Remove front frame screws and frame.

Fix luminaire in ceiling, Insert side arms through slots.

Tighten the screw to lock the side arms in place. Repeat for all side arm locations.

Complete installation (Front view). 8 