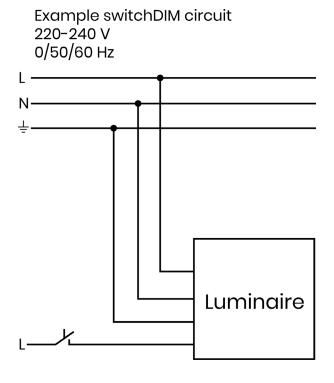

# SwitchDIM Wiring.

- Live
- Earth
- Neutral
- Variable Live

| NOTES |  |
|-------|--|
|       |  |
|       |  |
|       |  |
|       |  |
|       |  |
|       |  |
|       |  |
|       |  |
|       |  |
|       |  |
|       |  |
|       |  |
|       |  |
|       |  |
|       |  |