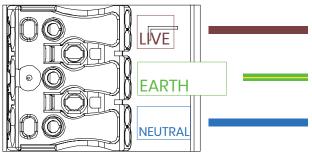

ng components.





| Nominal Dimensions |     |     |      |  |
|--------------------|-----|-----|------|--|
| Products           |     |     |      |  |
|                    | L   | W   | Н    |  |
| Ultra 1            | 598 | 598 | 91.4 |  |



Remove front frame screws and frame.







Fix luminaire in ceiling, Insert side arms through slots.





Tighten the screw to lock the side arms in place. Repeat for all side arm locations.









Complete installation (Front view). 8 



### A

# Fixed Output.

- Live
- Earth
- Neutral



### B

# Fixed Output Emergency Wiring.

- Live
- Earth
- Neutral
- Unswitched Live







C

# DALI Wiring.

- Live
- Earth
- Neutral
- DALI
- DALI





- **D** DALI Emergency Wiring.
  - Live
  - Earth
  - Neutral
  - Unswitched Live
  - DALI
  - DALI







### E

# SwitchDIM Wiring.

- Live
- Earth
- Neutral
- Variable Live







| NOTES |  |
|-------|--|
|       |  |
|       |  |
|       |  |
|       |  |
|       |  |
|       |  |
|       |  |
|       |  |
|       |  |
|       |  |
|       |  |
|       |  |
|       |  |
|       |  |
|       |  |



### Safety

- This luminaire should be installed by a qualified electrician in compliance with IEE regulations.
  - Please ensure mains supply to luminaire is disconnected before installation or maintenance.
    - The light source contained in this luminaire shall only be replaced by the manufacturer or his service agent or a similar qualified person.

### Ratings

- This luminaire is designed to operate at 230VAC -6% +10% 216v to 252v. DO NOT OPERATE OUTSIDE THIS RANGE.
- This luminaire is