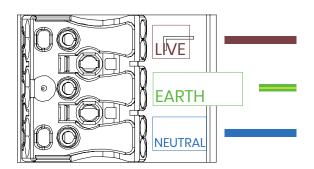

# SwitchDIM Wiring.

- Live
- Earth
- Neutral
- Variable Live

| NOTES |  |
|-------|--|
|       |  |
|       |  |
|       |  |
|       |  |
|       |  |
|       |  |
|       |  |
|       |  |
|       |  |
|       |  |
|       |  |
|       |  |
|       |  |
|       |  |
|       |  |