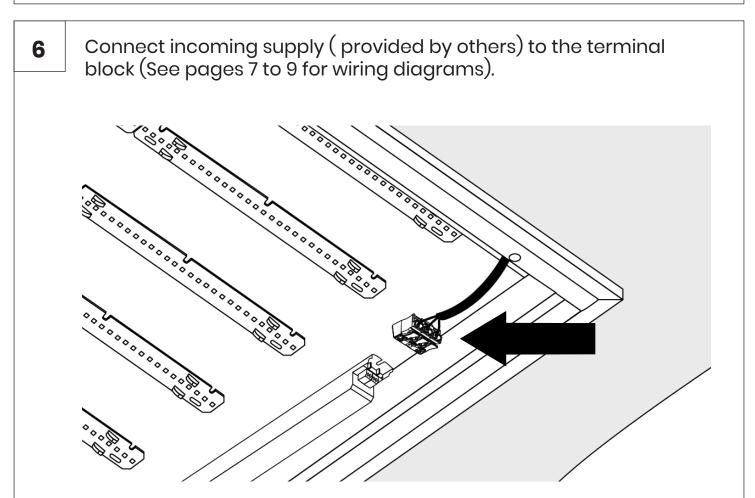

Remove front frame screws and frame.

Fix luminaire in ceiling, Insert side arms through slots.

Tighten the screw to lock the side arms in place. Repeat for all side arm locations.

Complete installation (Front view). 8 