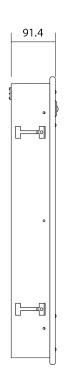

#### **As Standard**

- Luminaire c/w integral driver. Please check thoroughly before installing and report any missing components.

| Nominal Dimensions |     |     |      |  |
|--------------------|-----|-----|------|--|
| Products           |     |     |      |  |
|                    | L   | W   | Н    |  |
| Ultra 1            | 598 | 598 | 91.4 |  |