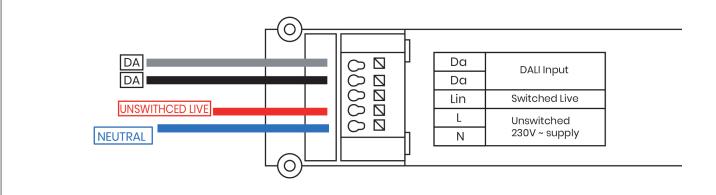

#### NOn DALI Emergency Wiring.

- Unswitched Live
- Neutral
- DALI

В

• DALI

|                           | С |      |
|---------------------------|---|------|
|                           |   |      |
|                           |   |      |
|                           |   |      |
|                           |   |      |
|                           |   |      |
|                           |   |      |
|                           |   |      |
|                           |   |      |
|                           |   |      |
|                           |   |      |
|                           |   |      |
|                           |   |      |
|                           |   |      |
|                           |   |      |
|                           |   |      |
|                           |   |      |
|                           |   |      |
|                           | D |      |
| , PA                      |   |      |
| , PA                      |   |      |
| , PA                      |   |      |
| 7 PA                      |   |      |
| 7                         |   |      |
| 7 PA                      |   |      |
| 7 PA                      |   |      |
| 7 PA                      |   |      |
| 7 Per                     |   |      |
| r PA                      |   |      |
| 7 P&                      |   |      |
| 7 Per                     |   |      |
| $P_{\mathcal{X}}$         |   |      |
| $P_{\mathcal{X}}$         |   |      |
| Part Part                 |   |      |
| $\mathbf{P}^{\mathbf{r}}$ |   |      |
|                           | 7 | 1).( |
|                           | / |      |