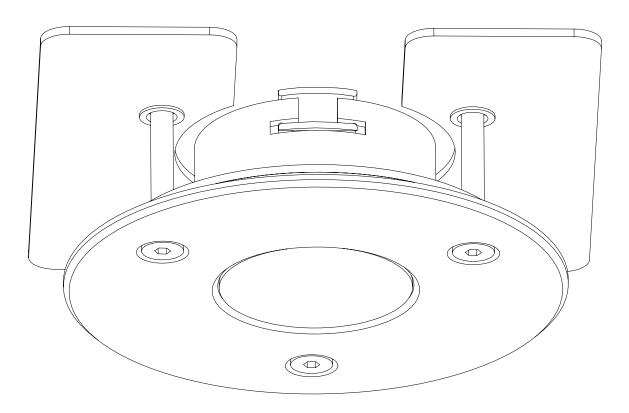

#### As Standard

- Luminaire.
- 1 x Mounting Plate.
- 1 x Remote Inverter + Emergency battery pack.
- 3 x M4 Fixing bolts.

| Nominal Dimensions (mm) |     |     |     |     |  |  |
|-------------------------|-----|-----|-----|-----|--|--|
| Products                |     |     |     |     |  |  |
|                         | DØ  | L   | W   | Н   |  |  |
| Emerald AL              | 90  | N/A | N/A | 57  |  |  |
| Mounting<br>Plate       | N/A | 100 | 100 | 8.5 |  |  |