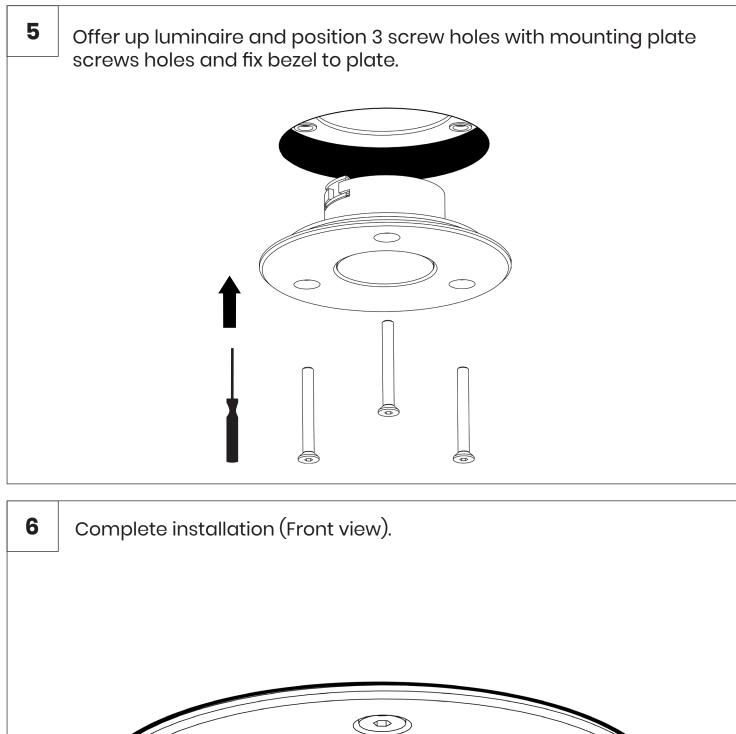

## Anti Ligature Emergency light.





#### As Standard

- Luminaire.
- 1 x Mounting Plate.
- 1 x Remote Inverter + Emergency battery pack.
- 3 x M4 Fixing bolts.



| Nominal Dimensions (mm) |     |     |     |     |  |  |
|-------------------------|-----|-----|-----|-----|--|--|
| Products                |     |     |     |     |  |  |
|                         | DØ  | L   | W   | Н   |  |  |
| Emerald AL              | 90  | N/A | N/A | 57  |  |  |
| Mounting<br>Plate       | N/A | 100 | 100 | 8.5 |  |  |







 $\ominus$ 

 $\ominus$ 



#### NOn DALI Emergency Wiring.

- Unswitched Live
- Neutral
- DALI

В

• DALI





|                           | С |      |
|---------------------------|---|------|
|                           |   |      |
|                           |   |      |
|                           |   |      |
|                           |   |      |
|                           |   |      |
|                           |   |      |
|                           |   |      |
|                           |   |      |
|                           |   |      |
|                           |   |      |
|                           |   |      |
|                           |   |      |
|                           |   |      |
|                           |   |      |
|                           |