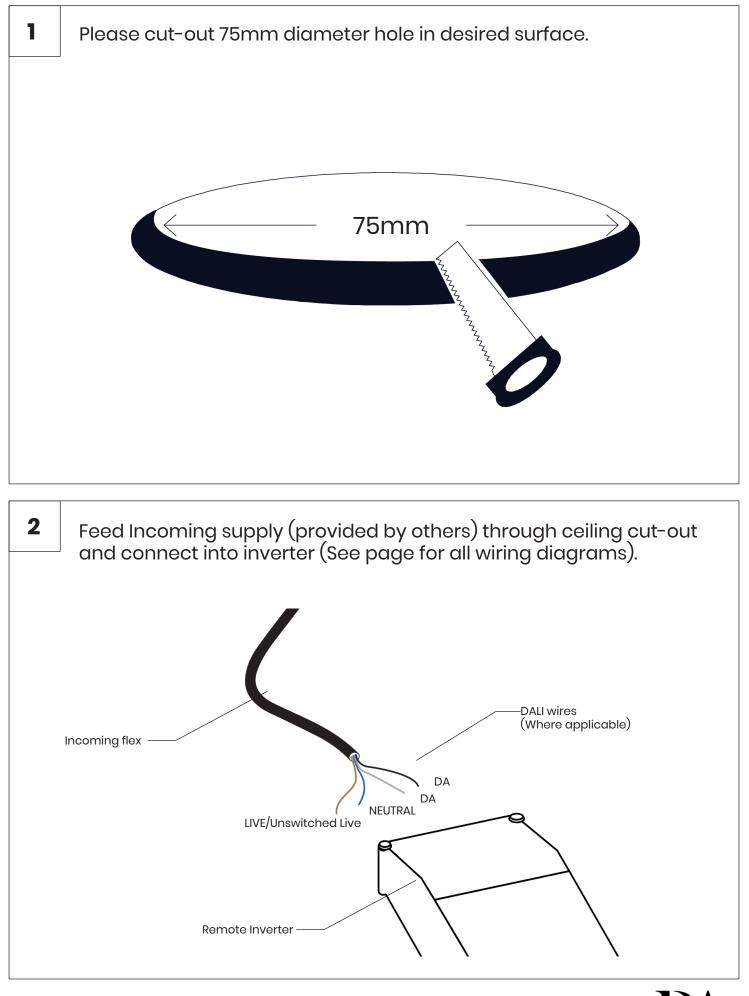

#### NOn DALI Emergency Wiring.

- Unswitched Live
- Neutral
- DALI

В

• DALI

|                           | С |      |
|---------------------------|---|------|
|                           |   |      |
|                           |   |      |
|                           |   |      |
|                           |   |      |
|                           |   |      |
|                           |   |      |
|                           |   |      |
|                           |   |      |
|                           |   |      |
|                           |   |      |
|                           |   |      |
|                           |   |      |
|                           |   |      |
|                           |   |      |
|                           |   |      |
|                           |   |      |
|                           |   |      |
|                           | D |      |
| , PA                      |   |      |
| , PA                      |   |      |
| , PA                      |   |      |
| 7 PA                      |   |      |
| 7                         |   |      |
| 7 PA                      |   |      |
| 7 PA                      |   |      |
| 7 PA                      |   |      |
| 7 Per                     |   |      |
| r PA                      |   |      |
| 7 P&                      |   |      |
| 7 Per                     |   |      |
| $P_{\mathcal{X}}$         |   |      |
| $P_{\mathcal{X}}$         |   |      |
| Part Part                 |   |      |
| $\mathbf{P}^{\mathbf{r}}$ |   |      |
|                           | 7 | 1).( |
|                           | / |      |