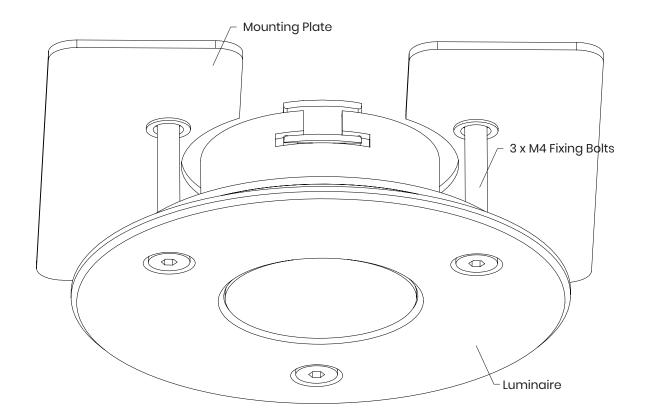

#### As Standard

- Luminaire.
- 1 x Mounting Plate.
- 1 x Remote Inverter + Emergency battery pack.
- 3 x M4 Fixing bolts.

| Nominal Dimensions (mm) |     |     |     |     |  |  |
|-------------------------|-----|-----|-----|-----|--|--|
| Products                |     |     |     |     |  |  |
|                         | DØ  | L   | W   | Н   |  |  |
| Emerald AL              | 90  | N/A | N/A | 57  |  |  |
| Mounting<br>Plate       | N/A | 100 | 100 | 8.5 |  |  |