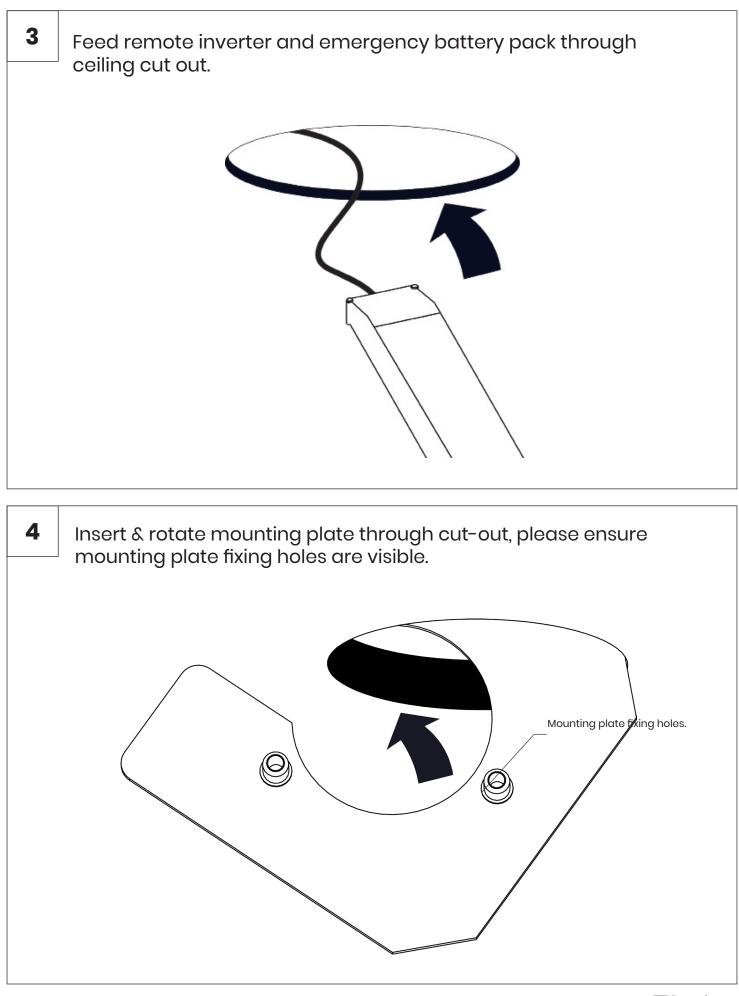

## Anti Ligature Emergency light.





#### As Standard

- Luminaire.
- 1 x Mounting Plate.
- 1 x Remote Inverter + Emergency battery pack.
- 3 x M4 Fixing bolts.



| Nominal Dimensions (mm) |     |     |     |     |  |  |
|-------------------------|-----|-----|-----|-----|--|--|
| Products                |     |     |     |     |  |  |
|                         | DØ  | L   | W   | Н   |  |  |
| Emerald AL              | 90  | N/A | N/A | 57  |  |  |
| Mounting<br>Plate       | N/A | 100 | 100 | 8.5 |  |  |







 $\ominus$ 

 $\ominus$ 



#### NOn DALI Emergency Wiring.

- Unswitched Live
- Neutral
- DALI

В

• DALI





|                           | С |      |
|---------------------------|---|------|
|                           |   |      |
|                           |   |      |
|                           |   |      |
|                           |   |      |
|                           |   |      |
|                           |   |      |
|                           |   |      |
|                           |   |      |
|                           |   |      |
|                           |   |      |
|                           |   |      |
|                           |   |      |
|                           |   |      |
|                           |   |      |
|