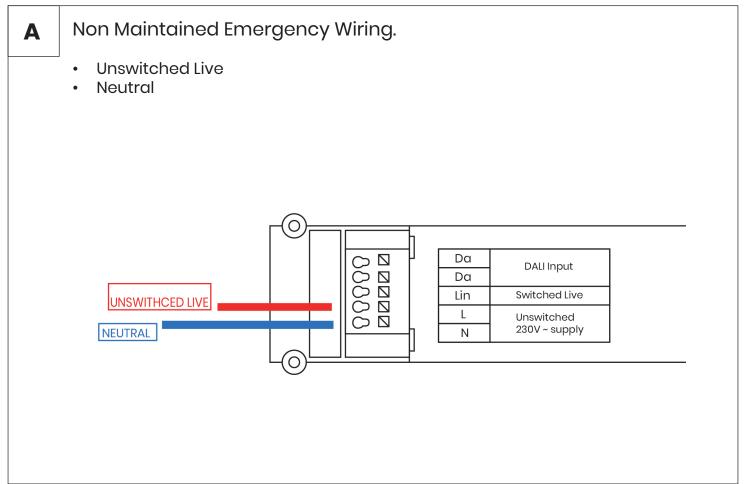

#### NOn DALI Emergency Wiring.

- Unswitched Live
- Neutral
- DALI

В

• DALI

|                           | С |      |
|---------------------------|---|------|
|                           |   |      |
|                           |   |      |
|                           |   |      |
|                           |   |      |
|                           |   |      |
|                           |   |      |
|                           |   |      |
|                           |   |      |
|                           |   |      |
|                           |   |      |
|                           |   |      |
|                           |   |      |
|                           |   |      |
|                           |   |      |
|                           |   |      |
|                           |   |      |
|                           |   |      |
|                           | D |      |
| , PA                      |   |      |
| , PA                      |   |      |
| , PA                      |   |      |
| 7 PA                      |   |      |
| 7                         |   |      |
| 7 PA                      |   |      |
| 7 PA                      |   |      |
| 7 PA                      |   |      |
| 7 Per                     |   |      |
| r PA                      |   |      |
| 7 P&                      |   |      |
| 7 Per                     |   |      |
| $P_{\mathcal{X}}$         |   |      |
| $P_{\mathcal{X}}$         |   |      |
| Part Part                 |   |      |
| $\mathbf{P}^{\mathbf{r}}$ |   |      |
|                           | 7 | 1).( |
|                           | / |      |