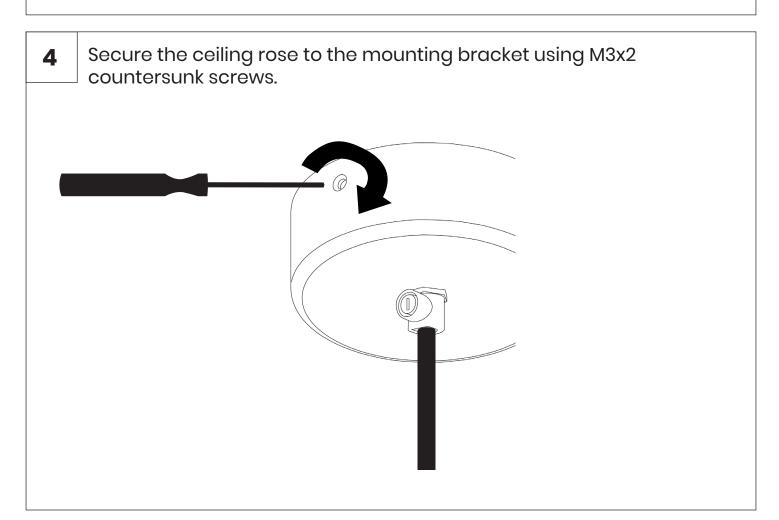

Secure the Incoming supply in place using cable gland restraint. Flat headed screwdriver required (Not supplied). Go to step 5 if luminaire is pre supplied with flex.

| NOTES |  |
|-------|--|
|       |  |
|       |  |
|       |  |
|       |  |
|       |  |
|       |  |
|       |  |
|       |  |
|       |  |
|       |  |
|       |  |
|       |  |
|       |  |
|       |  |
|       |  |
|       |  |
|       |  |
|       |  |
|       |  |
|       |  |