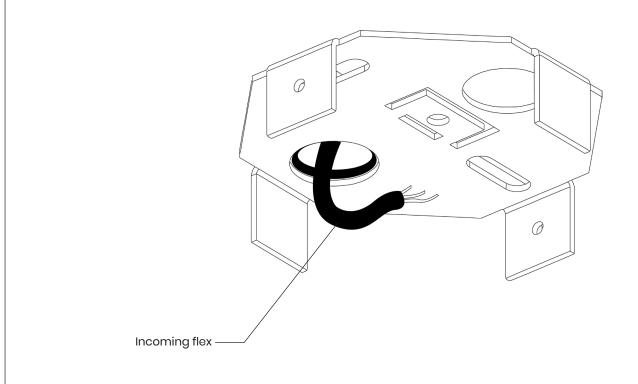

**A**. Feed Incoming supply cable (provided by others) through ceiling cut-out.

Connect luminaire supply to pre supplied connector blocks.

DALI wires
(Where applicable)

LIVE NEUTRAL
EARTH

Mains supply

Globe Luminaire supply (pre supplied)