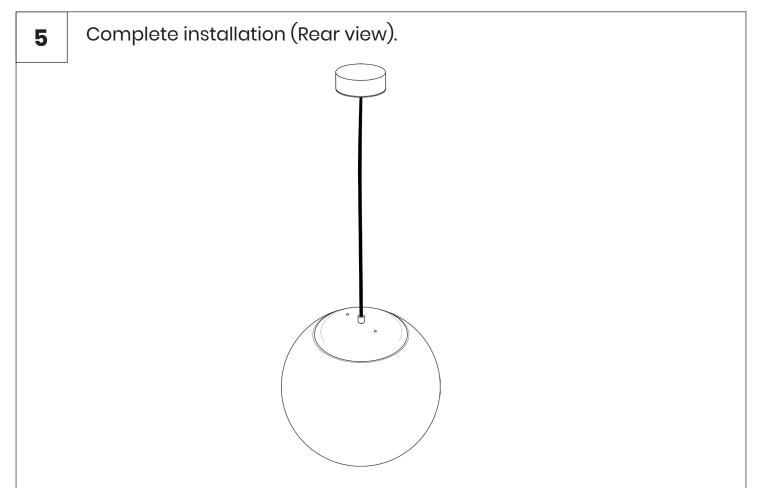

**A**. Feed Incoming supply cable (provided by others) through ceiling cut-out.

Connect luminaire supply to pre supplied connector blocks.

DALI wires
(Where applicable)

LIVE NEUTRAL
EARTH

Mains supply

Globe Luminaire supply (pre supplied)