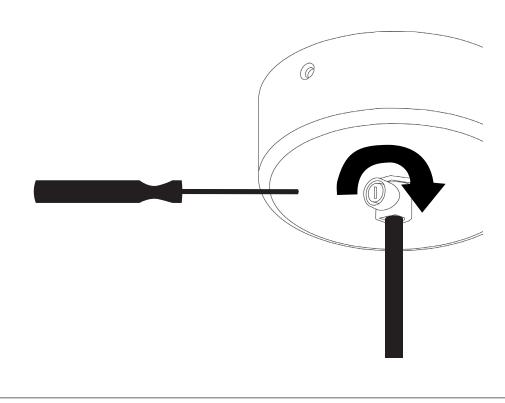

Secure the Incoming supply in place using cable gland restraint. Flat headed screwdriver required (Not supplied). Go to step 5 if luminaire is pre supplied with flex.

| NOTES |  |
|-------|--|
|       |  |
|       |  |
|       |  |
|       |  |
|       |  |
|       |  |
|       |  |
|       |  |
|       |  |
|       |  |
|       |  |
|       |  |
|       |  |
|       |  |
|       |  |
|       |  |
|       |  |
|       |  |
|       |  |
|       |  |