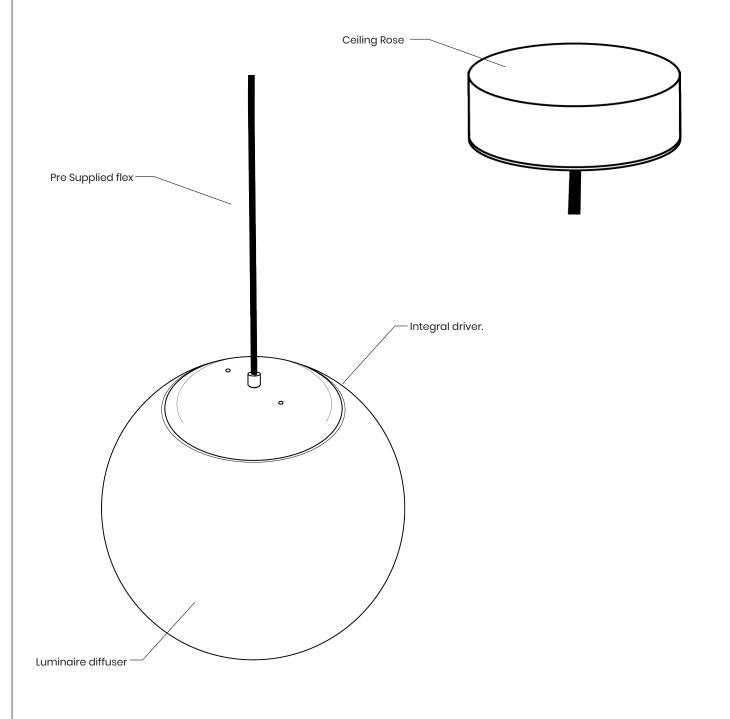

#### **As Standard**

- Integral driver.
  Ceiling Rose (CR75 as standard).
  Luminaire Supply (Lengths as per order).
  Please check thoroughly before installing and report any missing components.

Install ceiling rose mounting bracket using appropriate (M5x2) fixings (supplied by others).