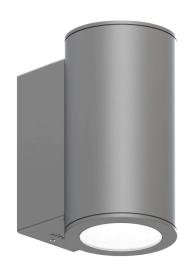

## PA-5CL

Wall mounted.

PA-5CL, is a stylish urban wall mounted Bi-directional luminaire, with a durable IP65 housing, providing a high quality of light efficacy.

- Efficacy of up to 110 lm/W.
- Optics: Symmetric as standard.
- Colour temperatures: 3000°k as standard.
- Colour Finish: Metallic Grey (DB702S) only.
- Control: Luminous flux control as standard
- 100K Lifetime at L90/B10.

## Technical

| Product                          | PA-5CL                         |
|----------------------------------|--------------------------------|
| Mounting type                    | Wall                           |
| Standard Sizes                   | 186mm                          |
| Lumens                           | 750 Lm                         |
| Efficacy                         | Upto 110 Lm/W                  |
| Colour Temperature               | Warm White (3K)                |
| Optics                           | Symmetric                      |
| Control                          | Electronic Control Gear +.DALI |
| Control                          | Electronic Control Gear +,DALI |
| Rendering                        | Ra70+                          |
|                                  | ,                              |
| Rendering                        | Ra70+                          |
| Rendering IP Rating              | Ra70+<br>IP65                  |
| Rendering IP Rating Safety Class | Ra70+<br>IP65<br>Class 2       |