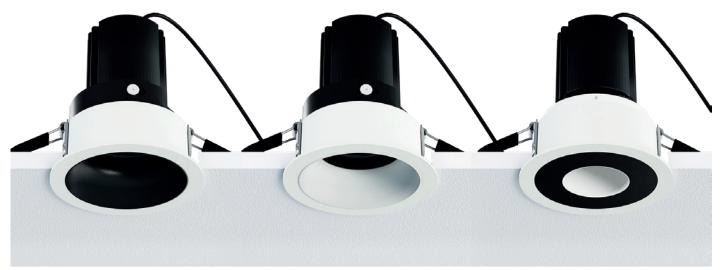

#### **PROD**UCT IMAGES

FLEX-STAR BLACK REFLECTOR, WHITE REFLECTOR, PIN SPOT.

FLEX-STAR TRIMLESS.

FLEX-STAR EXPLODED VIEW.

Crown House, Plantation Rd, Burscough, Lancashire,L40 8JT Telephone: 01704 891333 Email: sales@pandaprojects.co.uk Registered Company Number: 4906186