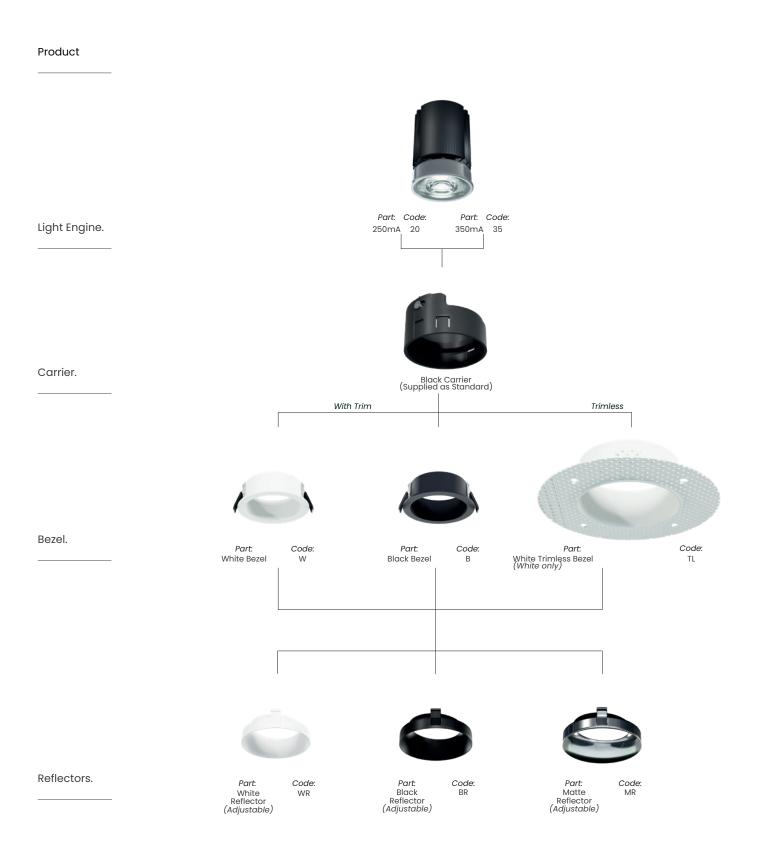

# Flex-Star

System architecture.



1

3

## OVERVIEW.

Compact downlight system, with various tool free interchangeable trims and reflector options. Makes it the perfect downlight solution for a variety of projects.

#### F-Star Advantages:

Tool free installation.

Trim or trimless variants.

IP44 or IP65 options available.

Slim Bezels (White of Black finish).

### FLEX-STAR - ADJUSTABLE

SYSTEMARCHITECTURE.



#### FLEX-STAR - PINSPOT SYSTEMARCHITECTURE.



P&A reserves the right, in line continuing research and development to amend or change specifications.





### FLEX-STAR - IP65

SYSTEMARCHITECTURE.



#### **PROD**UCT IMAGES



FLEX-STAR BLACK REFLECTOR, WHITE REFLECTOR, PIN SPOT.



FLEX-STAR TRIMLESS.



FLEX-STAR EXPLODED VIEW.

Crown House, Plantation Rd, Burscough, Lancashire,L40 8JT Telephone: 01704 891333 Email: sales@pandaprojects.co.uk Registered Company Number: 4906186