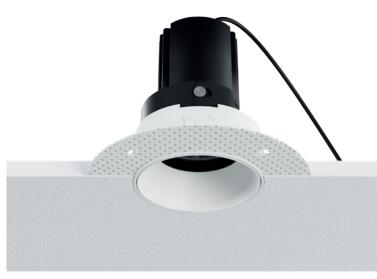

#### **PROD**UCT IMAGES

FLEX-STAR BLACK REFLECTOR, WHITE REFLECTOR, PIN SPOT.

FLEX-STAR TRIMLESS.

FLEX-STAR EXPLODED VIEW.

Crown House, Plantation Rd, Burscough, Lancashire,L40 8JT Telephone: 01704 891333 Email: sales@pandaprojects.co.uk Registered Company Number: 4906186