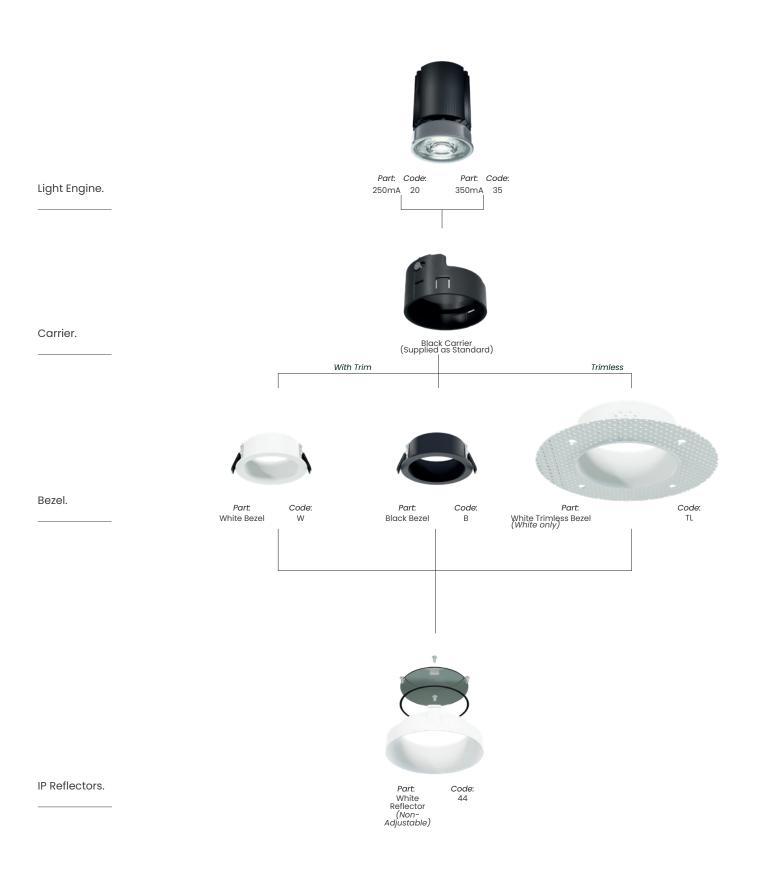

# Flex-Star

System architecture.



1

3

## OVERVIEW.

Compact downlight system, with various tool free interchangeable trims and reflector options. Makes it the perfect downlight solution for a variety of projects.

#### F-Star Advantages:

Tool free installation.

Trim or trimless variants.

IP44 or IP65 options available.

Slim Bezels (White of Black finish).

### FLEX-STAR - ADJUSTABLE

SYSTEMARCHITECTURE.



#### FLEX-STAR - PINSPOT SYSTEMARCHITECTURE.



P&A reserves the right, in line continuing research and development to amend or change specifications.





### FLEX-STAR - IP65

SYSTEMARCHITECTURE.



#### **PROD**UCT IMAGES



FLEX-STAR BLACK REFLECTOR, WHITE REFLECTOR, PIN SPOT.



FLEX-STAR TRIMLESS.



FLEX-STAR EXPLODED VIEW.

Crown House, Plantation Rd, Burscough, Lancashire,L40 8JT Telephone: 01704 891333 Email: sales@pandaprojects.co.uk Registered Company Number: 4906186