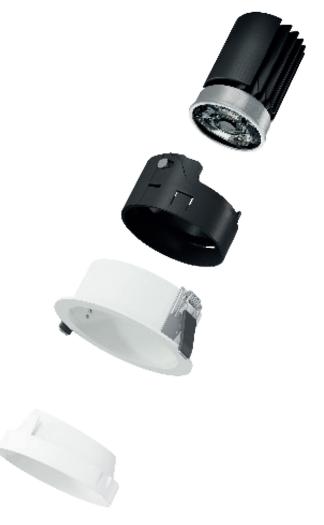

#### **PROD**UCT IMAGES

FLEX-STAR BLACK REFLECTOR, WHITE REFLECTOR, PIN SPOT.

FLEX-STAR TRIMLESS.

FLEX-STAR EXPLODED VIEW.

Crown House, Plantation Rd, Burscough, Lancashire,L40 8JT Telephone: 01704 891333 Email: sales@pandaprojects.co.uk Registered Company Number: 4906186