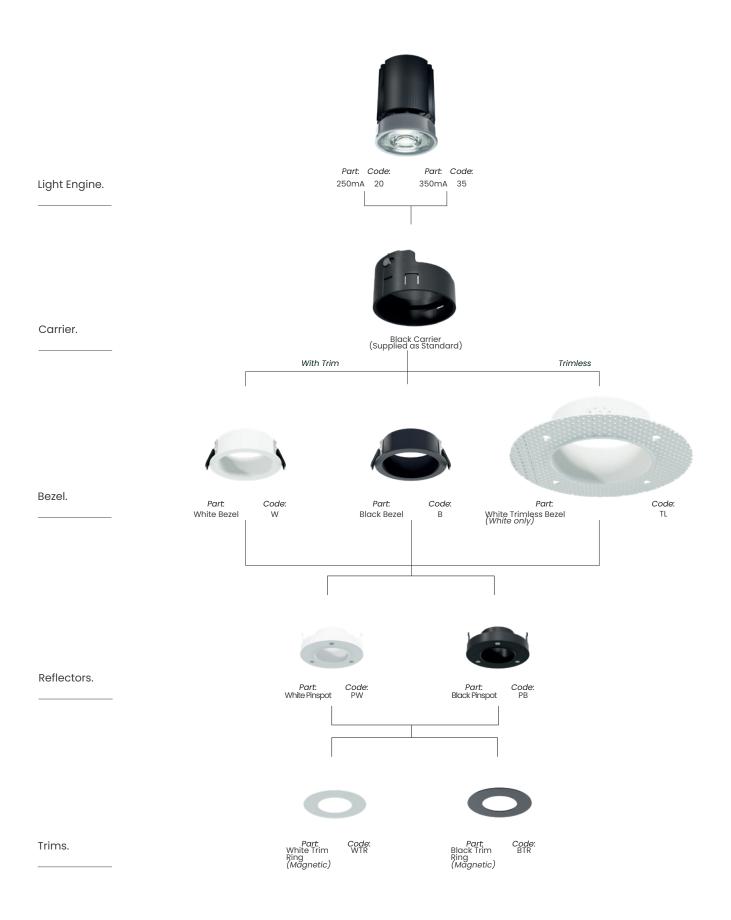

#### FLEX-STAR - PINSPOT SYSTEMARCHITECTURE.

P&A reserves the right, in line continuing research and development to amend or change specifications.