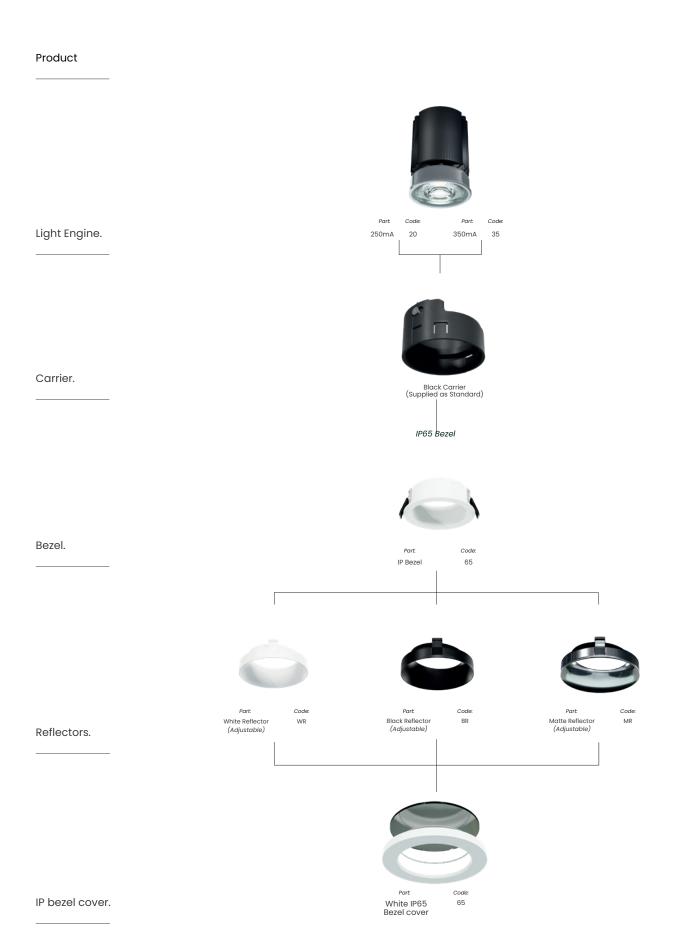

# Flex-Star

System architecture.



1

3

## OVERVIEW.

Compact downlight system, with various tool free interchangeable trims and reflector options. Makes it the perfect downlight solution for a variety of projects.

#### F-Star Advantages:

Tool free installation.

Trim or trimless variants.

IP44 or IP65 options available.

Slim Bezels (White of Black finish).

### FLEX-STAR - ADJUSTABLE

SYSTEMARCHITECTURE.



#### FLEX-STAR - PINSPOT SYSTEMARCHITECTURE.



P&A reserves the right, in line continuing research and development to amend or change specifications.





### FLEX-STAR - IP65

SYSTEMARCHITECTURE.



#### **PROD**UCT IMAGES



FLEX-STAR BLACK REFLECTOR, WHITE REFLECTOR, PIN SPOT.



FLEX-STAR TRIMLESS.



FLEX-STAR EXPLODED VIEW.

Crown House, Plantation Rd, Burscough, Lancashire,L40 8JT Telephone: 01704 891333 Email: sales@pandaprojects.co.uk Registered Company Number: 4906186